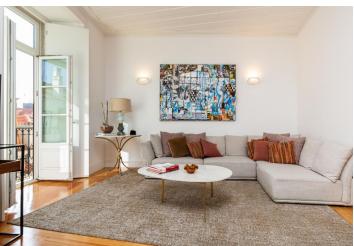

With high ceilings and French windows that open onto tiny balconies, the living room is connected to the dining room and open plan kitchen. The interior also offers a master suite with an en-suite bathroom and built-in wardrobes, a bedroom, and a separate bathroom.

All of the rooms have wood paneled ceilings. Facilities include a fireplace in the dining room/kitchen area, wooden window shutters, hardwood floors, and a kitchen with built-in appliances, a stone worktop, and plenty of cabinets and shelves. The bathrooms have large-format tiles and long counters.