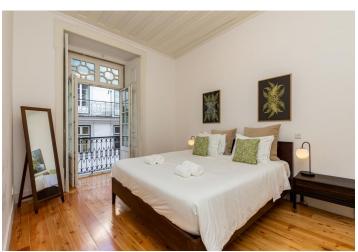

With high ceilings and French windows that open onto tiny balconies, the living room is connected to the dining room and open plan kitchen. The interior also offers a master suite with an en-suite bathroom and built-in wardrobes, a bedroom, and a separate bathroom.

All of the rooms have wood paneled ceilings. Facilities include a fireplace in the dining room/kitchen area, wooden window shutters, hardwood floors, and a kitchen with built-in appliances, a stone worktop, and plenty of cabinets and shelves. The bathrooms have large-format tiles and long counters.