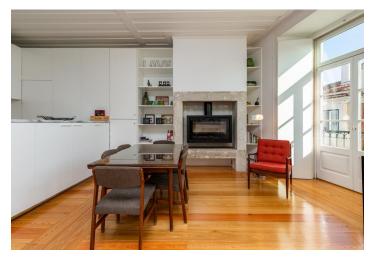

With high ceilings and French windows that open onto tiny balconies, the living room is connected to the dining room and open plan kitchen. The interior also offers a master suite with an en-suite bathroom and built-in wardrobes, a bedroom, and a separate bathroom.

All of the rooms have wood paneled ceilings. Facilities include a fireplace in the dining room/kitchen area, wooden window shutters, hardwood floors, and a kitchen with built-in appliances, a stone worktop, and plenty of cabinets and shelves. The bathrooms have large-format tiles and long counters.