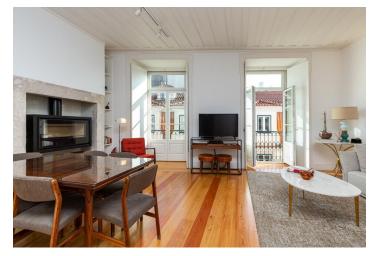

With high ceilings and French windows that open onto tiny balconies, the living room is connected to the dining room and open plan kitchen. The interior also offers a master suite with an en-suite bathroom and built-in wardrobes, a bedroom, and a separate bathroom.

All of the rooms have wood paneled ceilings. Facilities include a fireplace in the dining room/kitchen area, wooden window shutters, hardwood floors, and a kitchen with built-in appliances, a stone worktop, and plenty of cabinets and shelves. The bathrooms have large-format tiles and long counters.