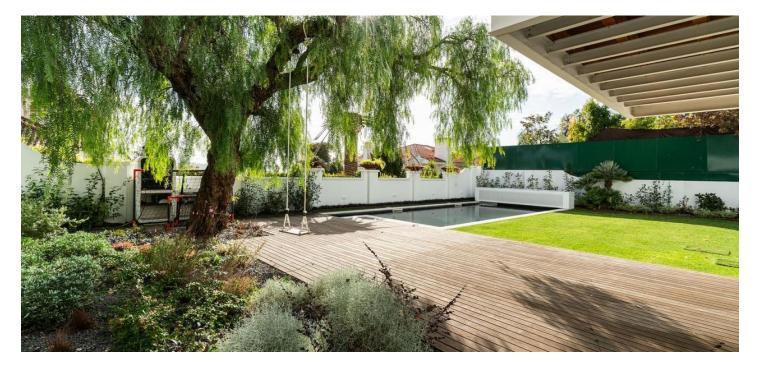

This superb villa with an outside swimming pool is set on a slope overlooking the water in Lisbon's Restelo neighborhood. Home to many fine villas, this one stands out for its attention to detail and fabulously designed interior.

The interior has air-conditioning throughout, underfloor heating in all rooms, the pool in the garden in heated. There is a marble fireplace, a game room, and a custom-made wine cellar. The five terraces offer views and spots for relaxing with a book and a cup of coffee. Five cars can fit in the large garage.