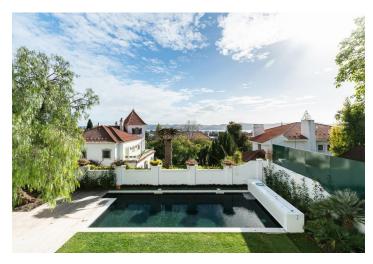

This superb villa with an outside swimming pool is set on a slope overlooking the water in Lisbon's Restelo neighborhood. Home to many fine villas, this one stands out for its attention to detail and fabulously designed interior.

The interior has air-conditioning throughout, underfloor heating in all rooms, the pool in the garden in heated. There is a marble fireplace, a game room, and a custom-made wine cellar. The five terraces offer views and spots for relaxing with a book and a cup of coffee. Five cars can fit in the large garage.