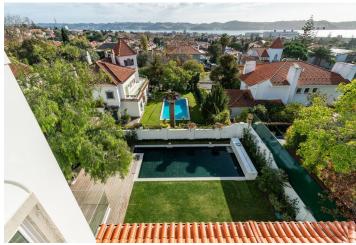

This superb villa with an outside swimming pool is set on a slope overlooking the water in Lisbon's Restelo neighborhood. Home to many fine villas, this one stands out for its attention to detail and fabulously designed interior.

The interior has air-conditioning throughout, underfloor heating in all rooms, the pool in the garden in heated. There is a marble fireplace, a game room, and a custom-made wine cellar. The five terraces offer views and spots for relaxing with a book and a cup of coffee. Five cars can fit in the large garage.