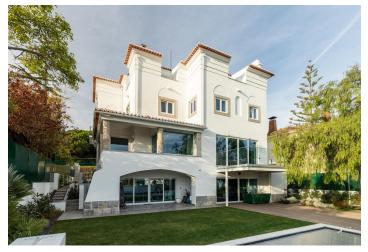

This superb villa with an outside swimming pool is set on a slope overlooking the water in Lisbon's Restelo neighborhood. Home to many fine villas, this one stands out for its attention to detail and fabulously designed interior.

The villa was meticulously renovated, adding modern comforts while preserving its original charm. With four floors in total and a rooftop balcony that offers panoramic views, it has a beautifully crafted central wooden staircase that connects all the floors. The rooms on the first two floors have floor-to-ceiling windows that let in plenty of light and sliding glass doors to the terrace and garden, or covered and open balcony. There is a total of eight bathrooms and eight bedrooms, one of which can be used as a maid's room. The master suite has an en-suite bathroom with a bathtub and shower.