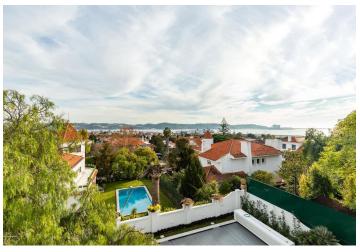

This superb villa with an outside swimming pool is set on a slope overlooking the water in Lisbon's Restelo neighborhood. Home to many fine villas, this one stands out for its attention to detail and fabulously designed interior.

The interior has air-conditioning throughout, underfloor heating in all rooms, the pool in the garden in heated. There is a marble fireplace, a game room, and a custom-made wine cellar. The five terraces offer views and spots for relaxing with a book and a cup of coffee. Five cars can fit in the large garage.

The property has an electric gate and fence, providing privacy and security. With its relaxing suburban atmosphere, Restolo has a lot to offer.

Useable interior: 662 sq. m., plot: 709 sq. m. The property is being sold by the Porta da Frenta real estate agency.