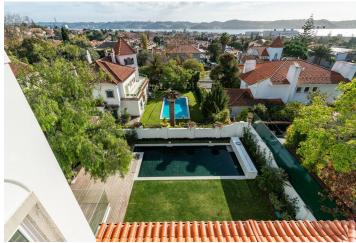

This superb villa with an outside swimming pool is set on a slope overlooking the water in Lisbon's Restelo neighborhood. Home to many fine villas, this one stands out for its attention to detail and fabulously designed interior.

The villa was meticulously renovated, adding modern comforts while preserving its original charm. With four floors in total and a rooftop balcony that offers panoramic views, it has a beautifully crafted central wooden staircase that connects all the floors. The rooms on the first two floors have floor-to-ceiling windows that let in plenty of light and sliding glass doors to the terrace and garden, or covered and open balcony. There is a total of eight bathrooms and eight bedrooms, one of which can be used as a maid's room. The master suite has an en-suite bathroom with a bathtub and shower.

The interior has air-conditioning throughout, underfloor heating in all rooms, the pool in the garden in heated. There is a marble fireplace, a game room, and a custom-made wine cellar. The five terraces offer views and spots for relaxing with a book and a cup of coffee. Five cars can fit in the large garage.