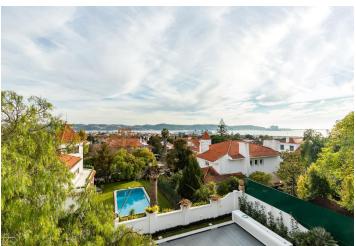

This superb villa with an outside swimming pool is set on a slope overlooking the water in Lisbon's Restelo neighborhood. Home to many fine villas, this one stands out for its attention to detail and fabulously designed interior.

The interior has air-conditioning throughout, underfloor heating in all rooms, the pool in the garden in heated. There is a marble fireplace, a game room, and a custom-made wine cellar. The five terraces offer views and spots for relaxing with a book and a cup of coffee. Five cars can fit in the large garage.