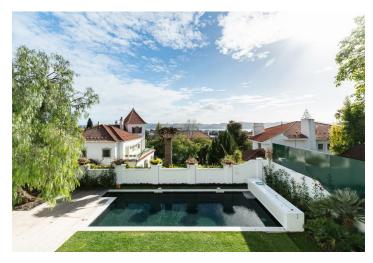

This superb villa with an outside swimming pool is set on a slope overlooking the water in Lisbon's Restelo neighborhood. Home to many fine villas, this one stands out for its attention to detail and fabulously designed interior.

The interior has air-conditioning throughout, underfloor heating in all rooms, the pool in the garden in heated. There is a marble fireplace, a game room, and a custom-made wine cellar. The five terraces offer views and spots for relaxing with a book and a cup of coffee. Five cars can fit in the large garage.