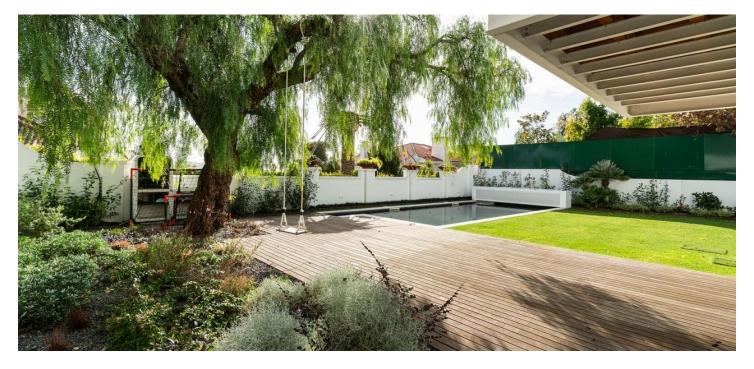

This superb villa with an outside swimming pool is set on a slope overlooking the water in Lisbon's Restelo neighborhood. Home to many fine villas, this one stands out for its attention to detail and fabulously designed interior.

The interior has air-conditioning throughout, underfloor heating in all rooms, the pool in the garden in heated. There is a marble fireplace, a game room, and a custom-made wine cellar. The five terraces offer views and spots for relaxing with a book and a cup of coffee. Five cars can fit in the large garage.