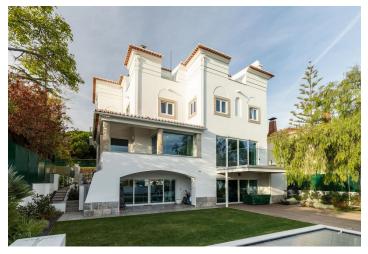

This superb villa with an outside swimming pool is set on a slope overlooking the water in Lisbon's Restelo neighborhood. Home to many fine villas, this one stands out for its attention to detail and fabulously designed interior.

The villa was meticulously renovated, adding modern comforts while preserving its original charm. With four floors in total and a rooftop balcony that offers panoramic views, it has a beautifully crafted central wooden staircase that connects all the floors. The rooms on the first two floors have floor-to-ceiling windows that let in plenty of light and sliding glass doors to the terrace and garden, or covered and open balcony. There is a total of eight bathrooms and eight bedrooms, one of which can be used as a maid's room. The master suite has an en-suite bathroom with a bathtub and shower.