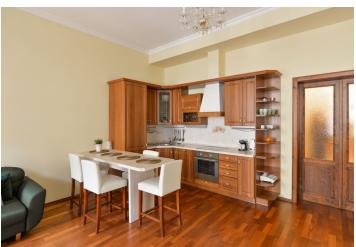

The layout consists of a living room with an eat-in kitchen, 1 bedroom with a fully-equipped **walk-in closet**, a bathroom with a bathtub and shower, a guest toilet with a bidet shower, and an entrance hall.

Facilities include large **wooden casement windows**, **wooden floors** in the living rooms, and tiles in the entrance hall, bathroom, and toilet. The equipment also includes a security entrance door and built-in storage space. Central heating. The elevator goes to the mezzanine.