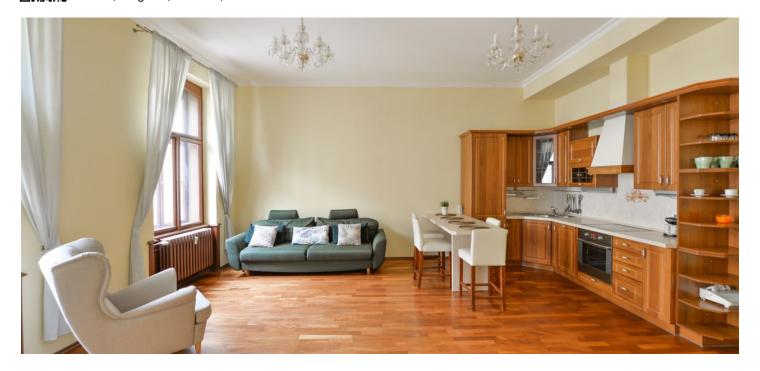

\* Area of the unit according to the Civil Code. The area consists of the sum total area of the entire unit bounded by perimeter walls.

This renovated classic apartment with high ceilings is located on the 2nd floor of a well-maintained historic apartment building with an elevator. On a quiet side street that leads from the Vltava embankment to the Anděl shopping center and traffic hub in Smíchov, which is only a one-minute's walk from the building.

The layout consists of a living room with an eat-in kitchen, 1 bedroom with a fully-equipped **walk-in closet**, a bathroom with a bathtub and shower, a guest toilet with a bidet shower, and an entrance hall.

Facilities include large **wooden casement windows**, **wooden floors** in the living rooms, and tiles in the entrance hall, bathroom, and toilet. The equipment also includes a security entrance door and built-in storage space. Central heating. The elevator goes to the mezzanine.