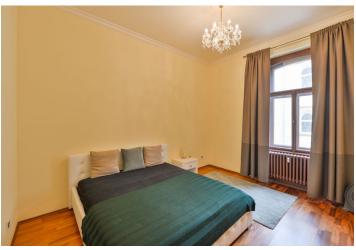

\* Area of the unit according to the Civil Code. The area consists of the sum total area of the entire unit bounded by perimeter walls.

This renovated classic apartment with high ceilings is located on the 2nd floor of a well-maintained historic apartment building with an elevator. On a quiet side street that leads from the Vltava embankment to the Anděl shopping center and traffic hub in Smíchov, which is only a one-minute's walk from the building.

The layout consists of a living room with an eat-in kitchen, 1 bedroom with a fully-equipped **walk-in closet**, a bathroom with a bathtub and shower, a guest toilet with a bidet shower, and an entrance hall.

Facilities include large **wooden casement windows**, **wooden floors** in the living rooms, and tiles in the entrance hall, bathroom, and toilet. The equipment also includes a security entrance door and built-in storage space. Central heating. The elevator goes to the mezzanine.