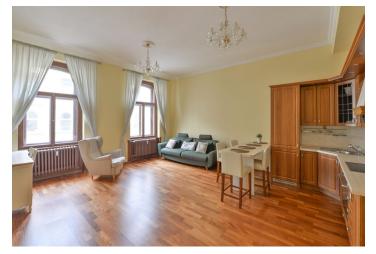

\* Area of the unit according to the Civil Code. The area consists of the sum total area of the entire unit bounded by perimeter walls.

This renovated classic apartment with high ceilings is located on the 2nd floor of a well-maintained historic apartment building with an elevator. On a quiet side street that leads from the Vltava embankment to the Anděl shopping center and traffic hub in Smíchov, which is only a one-minute's walk from the building.

The layout consists of a living room with an eat-in kitchen, 1 bedroom with a fully-equipped **walk-in closet**, a bathroom with a bathtub and shower, a guest toilet with a bidet shower, and an entrance hall.

Facilities include large **wooden casement windows**, **wooden floors** in the living rooms, and tiles in the entrance hall, bathroom, and toilet. The equipment also includes a security entrance door and built-in storage space. Central heating. The elevator goes to the mezzanine.