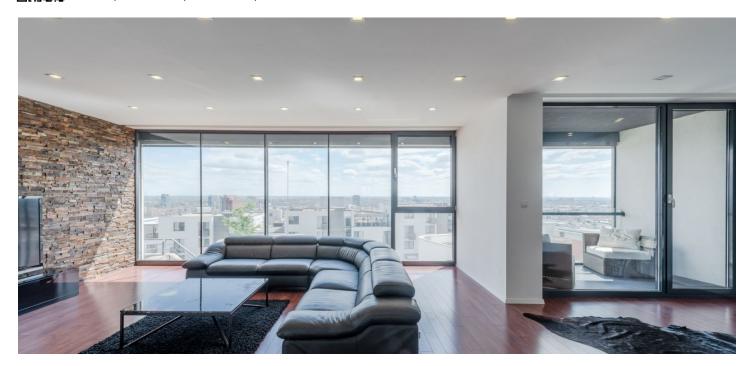

The apartment consists of an entrance hall, two bedrooms with a **walk-in wardrobe**, a living room with a library, and a dining area connected to the kitchen by a modern central island. The apartment has a bathroom with a bathtub, toilet, bidet, and shower, as well as a separate toilet. The living room has access to the southeast-facing **loggia**.

Amenities include fire safety doors, aluminum windows, exterior electric aluminum blinds, underfloor heating in each room with separate regulation, LED dimming lighting, LG ArtCool air-conditioning units in each room, a 70" wide LED TV and a Natuzzi marble coffee table in the living room, Kare brand furniture, and a biofireplace. The kitchen has Siemens appliances, including plate warmers, a wine fridge, and a granite worktop.