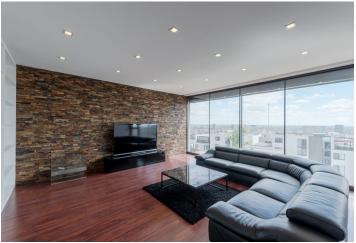

The apartment consists of an entrance hall, two bedrooms with a **walk-in wardrobe**, a living room with a library, and a dining area connected to the kitchen by a modern central island. The apartment has a bathroom with a bathtub, toilet, bidet, and shower, as well as a separate toilet. The living room has access to the southeast-facing **loggia**.

Amenities include fire safety doors, aluminum windows, exterior electric aluminum blinds, underfloor heating in each room with separate regulation, LED dimming lighting, LG ArtCool air-conditioning units in each room, a 70" wide LED TV and a Natuzzi marble coffee table in the living room, Kare brand furniture, and a biofireplace. The kitchen has Siemens appliances, including plate warmers, a wine fridge, and a granite worktop.

The building is secured by a chip entrance, a video intercom, and a camera system. The apartment comes with a large cellar unit and a parking space in the garage.

Apartment rental price EUR 1,450 + EUR 350 energy and services + EUR 150 garage parking/month