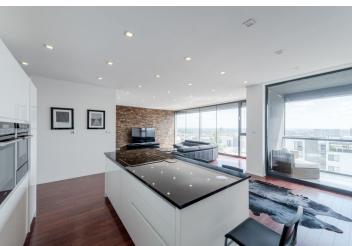

The apartment consists of an entrance hall, two bedrooms with a **walk-in wardrobe**, a living room with a library, and a dining area connected to the kitchen by a modern central island. The apartment has a bathroom with a bathtub, toilet, bidet, and shower, as well as a separate toilet. The living room has access to the southeast-facing **loggia**.

Amenities include fire safety doors, aluminum windows, exterior electric aluminum blinds, underfloor heating in each room with separate regulation, LED dimming lighting, LG ArtCool air-conditioning units in each room, a 70" wide LED TV and a Natuzzi marble coffee table in the living room, Kare brand furniture, and a biofireplace. The kitchen has Siemens appliances, including plate warmers, a wine fridge, and a granite worktop.