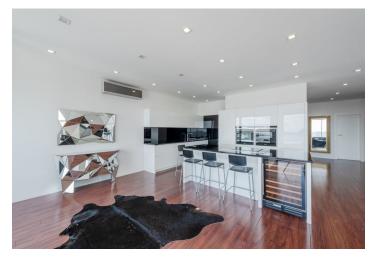

The apartment consists of an entrance hall, two bedrooms with a **walk-in wardrobe**, a living room with a library, and a dining area connected to the kitchen by a modern central island. The apartment has a bathroom with a bathtub, toilet, bidet, and shower, as well as a separate toilet. The living room has access to the southeast-facing **loggia**.

Amenities include fire safety doors, aluminum windows, exterior electric aluminum blinds, underfloor heating in each room with separate regulation, LED dimming lighting, LG ArtCool air-conditioning units in each room, a 70" wide LED TV and a Natuzzi marble coffee table in the living room, Kare brand furniture, and a biofireplace. The kitchen has Siemens appliances, including plate warmers, a wine fridge, and a granite worktop.