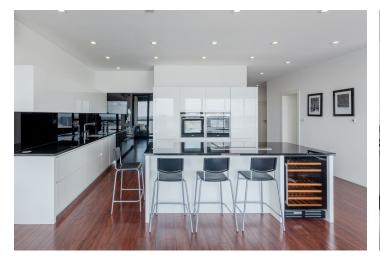

The apartment consists of an entrance hall, two bedrooms with a **walk-in wardrobe**, a living room with a library, and a dining area connected to the kitchen by a modern central island. The apartment has a bathroom with a bathtub, toilet, bidet, and shower, as well as a separate toilet. The living room has access to the southeast-facing **loggia**.

Amenities include fire safety doors, aluminum windows, exterior electric aluminum blinds, underfloor heating in each room with separate regulation, LED dimming lighting, LG ArtCool air-conditioning units in each room, a 70" wide LED TV and a Natuzzi marble coffee table in the living room, Kare brand furniture, and a biofireplace. The kitchen has Siemens appliances, including plate warmers, a wine fridge, and a granite worktop.