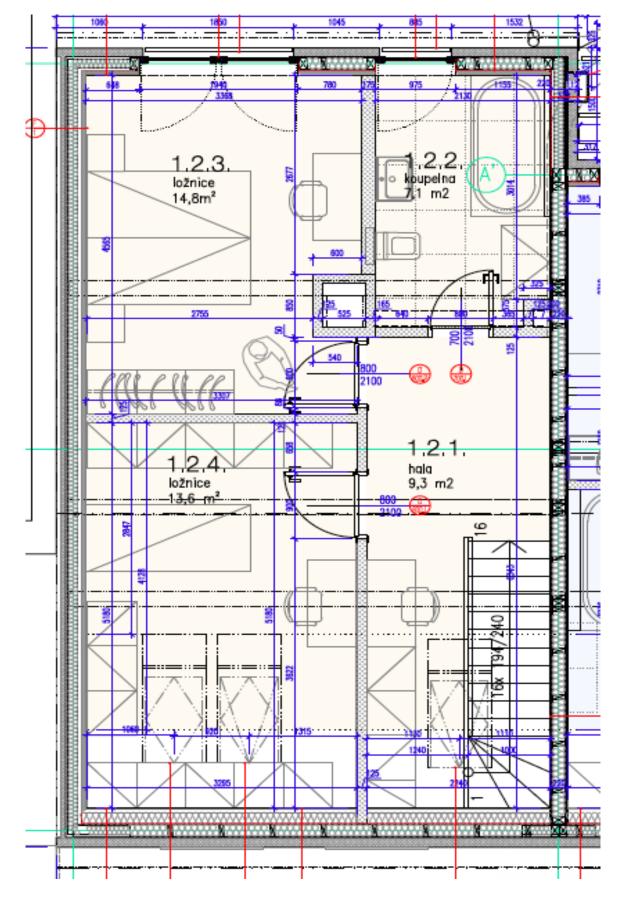

On the entrance level, there is a living room with a preparation for a kitchen, a dining room, a separate toilet, and a hallway. In the attic, there are 2 bedrooms, a gallery, and a bathroom.

Facilities include **wooden floors**, ceramic tiles in the bathroom, partitions with acoustic insulation, new **wooden casement windows** facing the street, **aluminum French windows** with insulated safety triple-glazing with UV filters towards the courtyard, **Velux** wooden skylights with motorized blinds, a **Next** security entrance door, **Sapeli** interior doors, Grohe sanitary ware, an Atrea Duplex **recuperation unit** with the possibility of reheating and cooling, wiring for a TV and Internet reception, a Jablotron security system, and fire security system. The attic is accessible by **elevator** and designed to be energy-efficient. The building has been reconstructed and a new gas boiler room providing central heating was created. There is a possibility to park in front of the building in the zone for residents.