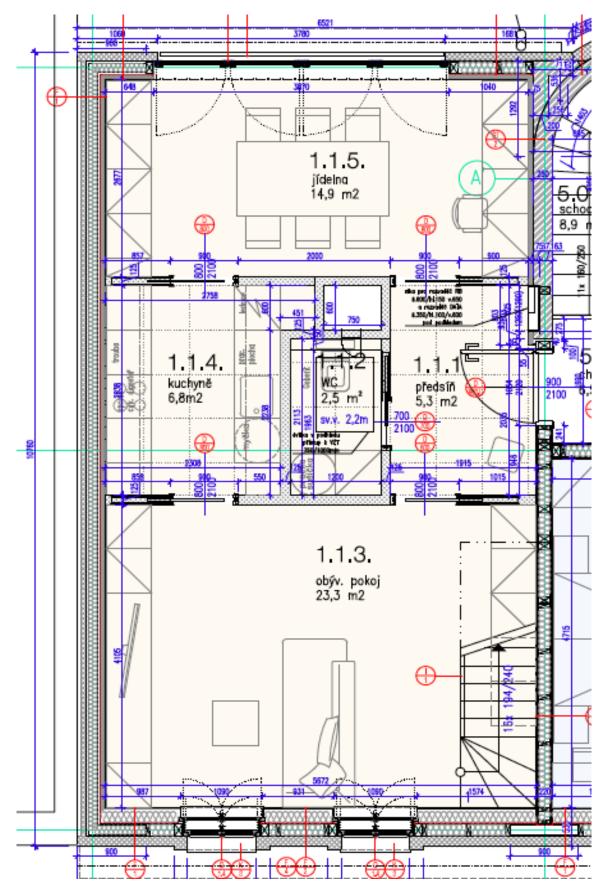

On the entrance level, there is a living room with a preparation for a kitchen, a dining room, a separate toilet, and a hallway. In the attic, there are 2 bedrooms, a gallery, and a bathroom.

Facilities include **wooden floors**, ceramic tiles in the bathroom, partitions with acoustic insulation, new **wooden casement windows** facing the street, **aluminum French windows** with insulated safety triple-glazing with UV filters towards the courtyard, **Velux** wooden skylights with motorized blinds, a **Next** security entrance door, **Sapeli** interior doors, Grohe sanitary ware, an Atrea Duplex **recuperation unit** with the possibility of reheating and cooling, wiring for a TV and Internet reception, a Jablotron security system, and fire security system. The attic is accessible by **elevator** and designed to be energy-efficient. The building has been reconstructed and a new gas boiler room providing central heating was created. There is a possibility to park in front of the building in the zone for residents.