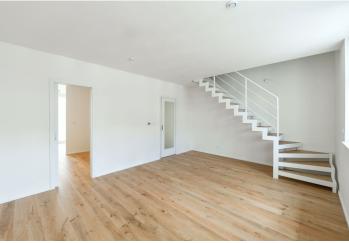

On the entrance level, there is a living room with a preparation for a kitchen, a dining room, a separate toilet, and a hallway. In the attic, there are 2 bedrooms, a gallery, and a bathroom.

Facilities include **wooden floors**, ceramic tiles in the bathroom, partitions with acoustic insulation, new **wooden casement windows** facing the street, **aluminum French windows** with insulated safety triple-glazing with UV filters towards the courtyard, **Velux** wooden skylights with motorized blinds, a **Next** security entrance door, **Sapeli** interior doors, Grohe sanitary ware, an Atrea Duplex **recuperation unit** with the possibility of reheating and cooling, wiring for a TV and Internet reception, a Jablotron security system, and fire security system. The attic is accessible by **elevator** and designed to be energy-efficient. The building has been reconstructed and a new gas boiler room providing central heating was created. There is a possibility to park in front of the building in the zone for residents.