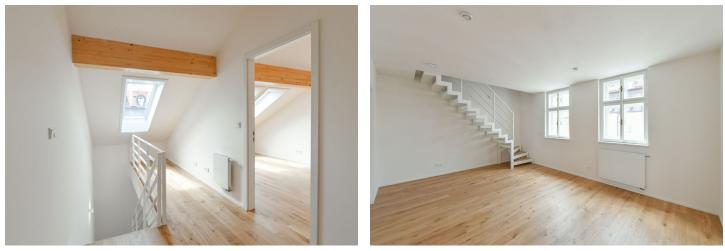

On the entrance level, there is a living room with a preparation for a kitchen, a dining room, a separate toilet, and a hallway. In the attic, there are 2 bedrooms, a gallery, and a bathroom.

Facilities include **wooden floors**, ceramic tiles in the bathroom, partitions with acoustic insulation, new **wooden casement windows** facing the street, **aluminum French windows** with insulated safety triple-glazing with UV filters towards the courtyard, **Velux** wooden skylights with motorized blinds, a **Next** security entrance door, **Sapeli** interior doors, Grohe sanitary ware, an Atrea Duplex **recuperation unit** with the possibility of reheating and cooling, wiring for a TV and Internet reception, a Jablotron security system, and fire security system. The attic is accessible by **elevator** and designed to be energy-efficient. The building has been reconstructed and a new gas boiler room providing central heating was created. There is a possibility to park in front of the building in the zone for residents.