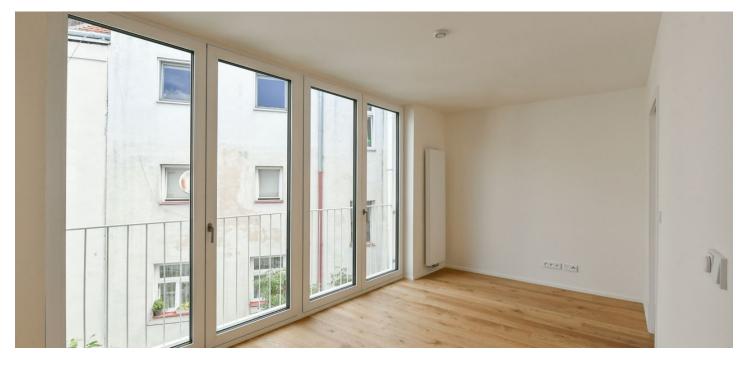

\* Area of the unit according to the Civil Code. The area consists of the sum total area of the entire unit bounded by perimeter walls.

This newly built bright duplex apartment finished to a high standard and with a floor area of almost 100 sq. m. is located on the 6th floor of a corner historic building in the attractive Vinohrady district at the intersection of Šafaříkova and Jana Masaryka streets near Folimanka and Grébovka parks.

On the entrance level, there is a living room with a preparation for a kitchen, a dining room, a separate toilet, and a hallway. In the attic, there are 2 bedrooms, a gallery, and a bathroom.

Facilities include **wooden floors**, ceramic tiles in the bathroom, partitions with acoustic insulation, new **wooden casement windows** facing the street, **aluminum French windows** with insulated safety triple-glazing with UV filters towards the courtyard, **Velux** wooden skylights with motorized blinds, a **Next** security entrance door, **Sapeli** interior doors, Grohe sanitary ware, an Atrea Duplex **recuperation unit** with the possibility of reheating and cooling, wiring for a TV and Internet reception, a Jablotron security system, and fire security system. The attic is accessible by **elevator** and designed to be energy-efficient. The building has been reconstructed and a new gas boiler room providing central heating was created. There is a possibility to park in front of the building in the zone for residents.