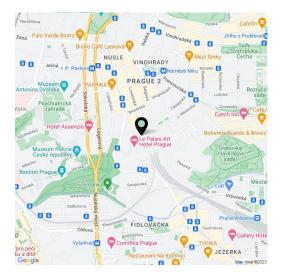

\* Area of the unit according to the Civil Code. The area consists of the sum total area of the entire unit bounded by perimeter walls.

This newly built bright duplex apartment finished to a high standard and with a floor area of almost 100 sq. m. is located on the 6th floor of a corner historic building in the attractive Vinohrady district at the intersection of Šafaříkova and Jana Masaryka streets near Folimanka and Grébovka parks.

In the immediate vicinity, there are many restaurants and cafes, schools from kindergartens to high schools, grocery stores, and other shops and services. A tram stop is a 5-minute walk away, and the I. P. Pavlova or Náměstí Míru metro stations are within walking distance. The neighborhood is made beautiful by the presence of **landscaped parks**, the largest of which is Grébovka with many romantic trails. **Folimanka** Park offers space for sports activities.