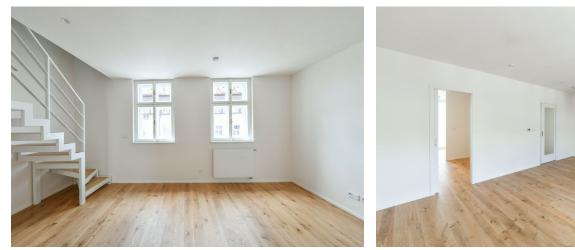

On the entrance level, there is a living room with a preparation for a kitchen, a dining room, a separate toilet, and a hallway. In the attic, there are 2 bedrooms, a gallery, and a bathroom.

Facilities include **wooden floors**, ceramic tiles in the bathroom, partitions with acoustic insulation, new **wooden casement windows** facing the street, **aluminum French windows** with insulated safety triple-glazing with UV filters towards the courtyard, **Velux** wooden skylights with motorized blinds, a **Next** security entrance door, **Sapeli** interior doors, Grohe sanitary ware, an Atrea Duplex **recuperation unit** with the possibility of reheating and cooling, wiring for a TV and Internet reception, a Jablotron security system, and fire security system. The attic is accessible by **elevator** and designed to be energy-efficient. The building has been reconstructed and a new gas boiler room providing central heating was created. There is a possibility to park in front of the building in the zone for residents.