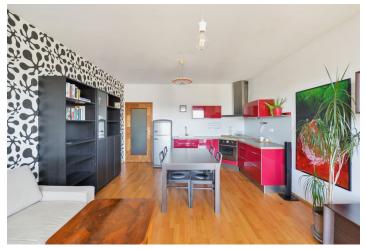

The interior features a living room with a fully fitted open plan kitchen, a dining area and access to the **balcony**, a bedroom, a bathroom including a bathtub with a shower screen, a separate toilet, a fitted **walk-in closet**, and an entrance hall.

**Wooden floating floors**, tiles, security entry door, blinds, central heating, washing machine, dishwasher, kitchenware, garden furniture, TV, lift, bike storage, chip entry to the building. An underground **garage parking** CZK 1500 per month. Service charges, water and heating deposit: around CZK 2500/month. Electricity is billed separately.