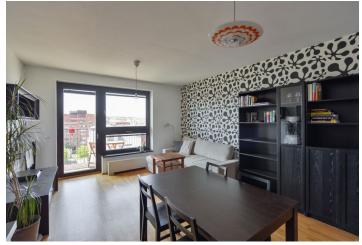

The interior features a living room with a fully fitted open plan kitchen, a dining area and access to the **balcony**, a bedroom, a bathroom including a bathtub with a shower screen, a separate toilet, a fitted **walk-in closet**, and an entrance hall.