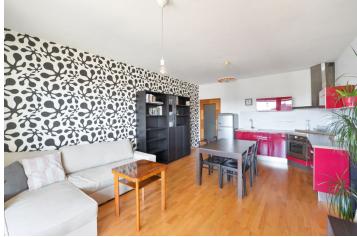

This is a furnished 1-bedroom apartment with a balcony and far reaching views of Prague, situated on the 6th floor of the "Tower Building" in the Holešovice Brewery residential project. Located in a quiet area in a highly sought after neighborhood in Holešovice, Prague 7, near the Vltava river, with complete amenities, including high quality restaurants, trendy bistros and cafes, plus the La Fabrika Theater and and DOX Centre for Contemporary Arts, a short walk to a golf course and tennis courts. Location with very quick connection to the city center - numerous tram links and metro line C, Nádraží Holešovice and Vltavská.

The interior features a living room with a fully fitted open plan kitchen, a dining area and access to the **balcony**, a bedroom, a bathroom including a bathtub with a shower screen, a separate toilet, a fitted **walk-in closet**, and an entrance hall.

**Wooden floating floors**, tiles, security entry door, blinds, central heating, washing machine, dishwasher, kitchenware, garden furniture, TV, lift, bike storage, chip entry to the building. An underground **garage parking** CZK 1500 per month. Service charges, water and heating deposit: around CZK 2500/month. Electricity is billed separately.