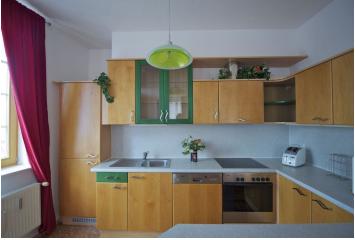

This fully furnished 3-bedroom apartment with 3 terraces occupies the entire 2nd floor of one of the tower like buildings of the Hvězda residential complex. The development was designed by the architect Milo Milunic (The architect of famous "Dancing House) and has many amenities including post office, shops, bank, restaurants, supermarket, etc. The flat comprises fully fitted kitchen with built-in BOSCH appliances, living room, bathroom with bath tub, and an extra toilet with sink. Newly furnished. Wooden floating floors and tiles, wooden door and window frames, dishwasher, glass-ceramic hob, fridge, freezer, washer, telephone line, satellite connection, TV, DVD. Internet can be arranged. The terraces of approx. 25 m<sup>2</sup> (one is off the bathroom) overlook the surrounding greenery. Good access to the city centre by car, tram or bus. Garage parking space and the building security service included in the rent. Common building charges include water, sewage, lighting and cleaning of the common areas, garbage removal, lifts etc. Electricity and phone line are not included.