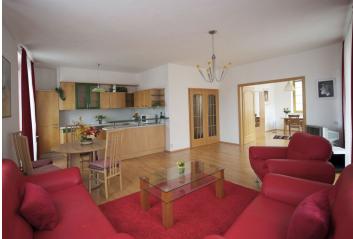

This fully furnished 3-bedroom apartment with 3 terraces occupies the entire 2nd floor of one of the tower like buildings of the Hvězda residential complex. The development was designed by the architect Milo Milunic (The architect of famous "Dancing House) and has many amenities including post office, shops, bank, restaurants, supermarket, etc. The flat comprises fully fitted kitchen with built-in BOSCH appliances, living room, bathroom with bath tub, and an extra toilet with sink. Newly furnished. Wooden floating floors and tiles, wooden door and window frames, dishwasher, glass-ceramic hob, fridge, freezer, washer, telephone line, satellite connection, TV, DVD. Internet can be arranged. The terraces of approx. 25 m<sup>2</sup> (one is off the bathroom) overlook the surrounding greenery. Good access to the city centre by car, tram or bus. Garage parking space and the building security service included in the rent. Common building charges include water, sewage, lighting and cleaning of the common areas, garbage removal, lifts etc. Electricity and phone line are not included.