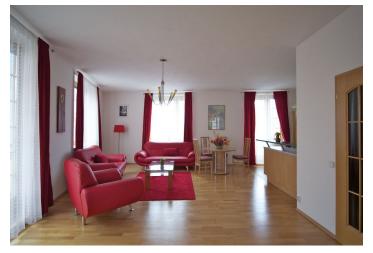

This fully furnished 3-bedroom apartment with 3 terraces occupies the entire 2nd floor of one of the tower like buildings of the Hvězda residential complex. The development was designed by the architect Milo Milunic (The architect of famous "Dancing House) and has many amenities including post office, shops, bank, restaurants, supermarket, etc. The flat comprises fully fitted kitchen with built-in BOSCH appliances, living room, bathroom with bath tub, and an extra toilet with sink. Newly furnished. Wooden floating floors and tiles, wooden door and window frames, dishwasher, glass-ceramic hob, fridge, freezer, washer, telephone line, satellite connection, TV, DVD. Internet can be arranged. The terraces of approx. 25 m<sup>2</sup> (one is off the bathroom) overlook the surrounding greenery. Good access to the city centre by car, tram or bus. Garage parking space and the building security service included in the rent. Common building charges include water, sewage, lighting and cleaning of the common areas, garbage removal, lifts etc. Electricity and phone line are not included.