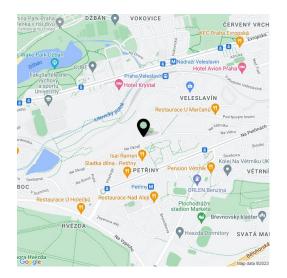

# Apartment Three-bedroom (4+1)

### €1212 | CZK 29 980

129 m², Prague 6, Petřiny, Na Okraji

Svoboda & Williams s.r.o. info@svoboda-williams.com www.svoboda-williams.com Prague +420 257 328 281 +420 724 551 238 Brno +420 543 250 711 +420 724 551 238 **Bratislava** +421 948 939 938 **PDF created** 21. 05. 2024, 23:10

## € 1 212 | CZK 29 980

129 m², Prague 6, Petřiny, Na Okraji

| Total area       | 129 m²                 |
|------------------|------------------------|
| Parking          | Garage space included. |
| Cellar           | _                      |
| Service price    | 7980 CZK Monthly       |
| PENB             | G                      |
| Reference number | 3580                   |
| Available from   | Immediately            |