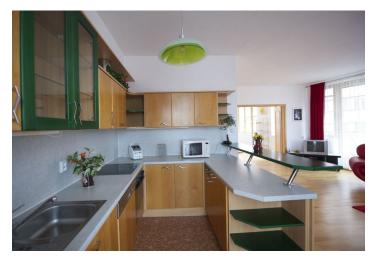

This fully furnished 3-bedroom apartment with 3 terraces occupies the entire 2nd floor of one of the tower like buildings of the Hvězda residential complex. The development was designed by the architect Milo Milunic (The architect of famous "Dancing House) and has many amenities including post office, shops, bank, restaurants, supermarket, etc. The flat comprises fully fitted kitchen with built-in BOSCH appliances, living room, bathroom with bath tub, and an extra toilet with sink. Newly furnished. Wooden floating floors and tiles, wooden door and window frames, dishwasher, glass-ceramic hob, fridge, freezer, washer, telephone line, satellite connection, TV, DVD. Internet can be arranged. The terraces of approx. 25 m<sup>2</sup> (one is off the bathroom) overlook the surrounding greenery. Good access to the city centre by car, tram or bus. Garage parking space and the building security service included in the rent. Common building charges include water, sewage, lighting and cleaning of the common areas, garbage removal, lifts etc. Electricity and phone line are not included.