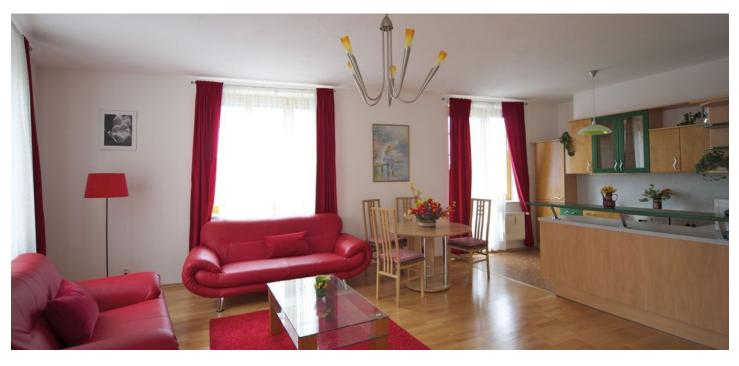

This fully furnished 3-bedroom apartment with 3 terraces occupies the entire 2nd floor of one of the tower like buildings of the Hvězda residential complex. The development was designed by the architect Milo Milunic (The architect of famous "Dancing House) and has many amenities including post office, shops, bank, restaurants, supermarket, etc. The flat comprises fully fitted kitchen with built-in BOSCH appliances, living room, bathroom with bath tub, and an extra toilet with sink. Newly furnished. Wooden floating floors and tiles, wooden door and window frames, dishwasher, glass-ceramic hob, fridge, freezer, washer, telephone line, satellite connection, TV, DVD. Internet can be arranged. The terraces of approx. 25 m<sup>2</sup> (one is off the bathroom) overlook the surrounding greenery. Good access to the city centre by car, tram or bus. Garage parking space and the building security service included in the rent. Common building charges include water, sewage, lighting and cleaning of the common areas, garbage removal, lifts etc. Electricity and phone line are not included.