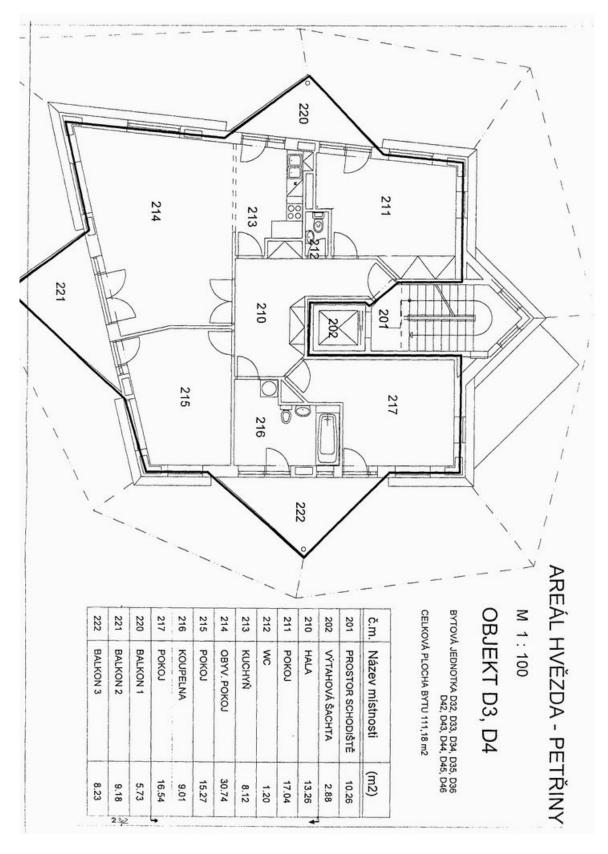

## € 1 212 | CZK 29 980

129 m², Prague 6, Petřiny, Na Okraji

| Total area       | 129 m²                 |
|------------------|------------------------|
| Parking          | Garage space included. |
| Cellar           | _                      |
| Service price    | 7980 CZK Monthly       |
| PENB             | G                      |
| Reference number | 3580                   |
| Available from   | Immediately            |

This fully furnished 3-bedroom apartment with 3 terraces occupies the entire 2nd floor of one of the tower like buildings of the Hvězda residential complex. The development was designed by the architect Milo Milunic (The architect of famous "Dancing House) and has many amenities including post office, shops, bank, restaurants, supermarket, etc. The flat comprises fully fitted kitchen with built-in BOSCH appliances, living room, bathroom with bath tub, and an extra toilet with sink. Newly furnished. Wooden floating floors and tiles, wooden door and window frames, dishwasher, glass-ceramic hob, fridge, freezer, washer, telephone line, satellite connection, TV, DVD. Internet can be arranged. The terraces of approx. 25 m<sup>2</sup> (one is off the bathroom) overlook the surrounding greenery. Good access to the city centre by car, tram or bus. Garage parking space and the building security service included in the rent. Common building charges include water, sewage, lighting and cleaning of the common areas, garbage removal, lifts etc. Electricity and phone line are not included.