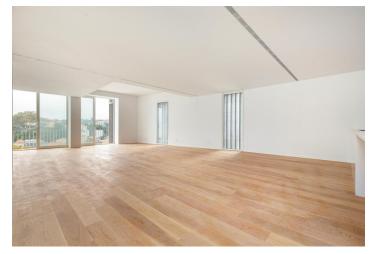

Modernized, finalized, and move-in ready, the aparment features a spacious 71 sq. m. central living space with a kitchen on one end and a balcony on the other. This bright open room will fit a sitting area and a dining room table and the balcony offers views of the surrounding villas and greenery. The three bedrooms are complete with en-suite bathrooms and built-in wardrobes.