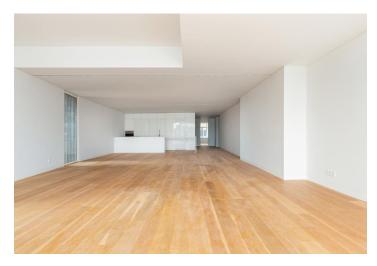

Modernized, finalized, and move-in ready, the aparment features a spacious 71 sq. m. central living space with a kitchen on one end and a balcony on the other. This bright open room will fit a sitting area and a dining room table and the balcony offers views of the surrounding villas and greenery. The three bedrooms are complete with en-suite bathrooms and built-in wardrobes.