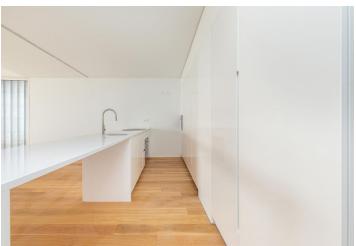

The equipment and the facilities are new and of the highest quality. The kitchen has floor-to-ceiling cabinets, built-in appliances, a long counter, and a modern white, glossy finish. The bathrooms are fully tiled (including the showers and around the bathtub) with tiles that create interesting geometric patterns.