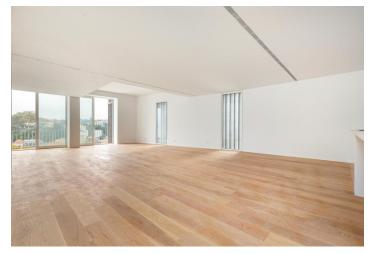

Modernized, finalized, and move-in ready, the aparment features a spacious 71 sq. m. central living space with a kitchen on one end and a balcony on the other. This bright open room will fit a sitting area and a dining room table and the balcony offers views of the surrounding villas and greenery. The three bedrooms are complete with en-suite bathrooms and built-in wardrobes.