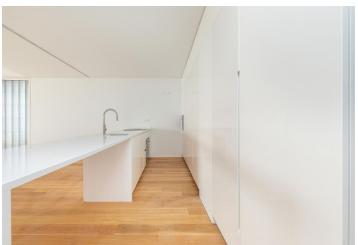

The equipment and the facilities are new and of the highest quality. The kitchen has floor-to-ceiling cabinets, built-in appliances, a long counter, and a modern white, glossy finish. The bathrooms are fully tiled (including the showers and around the bathtub) with tiles that create interesting geometric patterns.