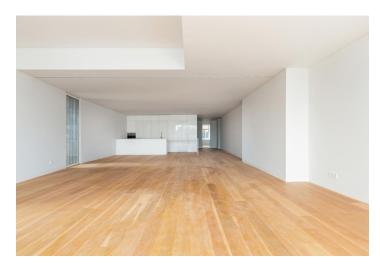

Modernized, finalized, and move-in ready, the aparment features a spacious 71 sq. m. central living space with a kitchen on one end and a balcony on the other. This bright open room will fit a sitting area and a dining room table and the balcony offers views of the surrounding villas and greenery. The three bedrooms are complete with en-suite bathrooms and built-in wardrobes.