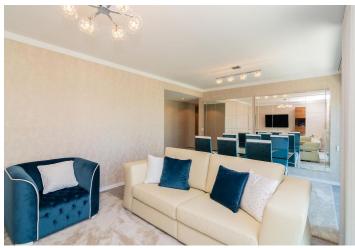

The fully furnished air-conditioned apartment has been completely renovated from top to bottom and redone with high quality materials and features that will delight even the most discerning clients. The large open living/dining room overlooks the wide avenue and the harbor beyond. A hallway connects this space with the separate kitchen, which has a window that opens like a balcony door. The master bedroom has a built-in wardrobe and an en suite bathroom. A second bedroom, a bathroom, and a guest toilet complete the apartment.

Future owners will appreciate the attention to detail in the beautifully designed interior. Not only is it bright and airy due to its practically floor-toceiling windows, but the living room also has crystal chandeliers that keep it illuminated and add a touch of luxury. The walls have Roberto Cavalli wallpaper (with Swarovski crystals in the master bedroom), and the floors are hardwood, tiled, or carpeted. The kitchen has built-in brand name appliances; Philippe Starck sanitary ware in the bathrooms.