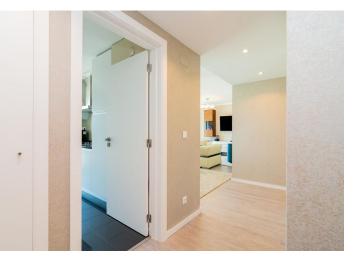

The fully furnished air-conditioned apartment has been completely renovated from top to bottom and redone with high quality materials and features that will delight even the most discerning clients. The large open living/dining room overlooks the wide avenue and the harbor beyond. A hallway connects this space with the separate kitchen, which has a window that opens like a balcony door. The master bedroom has a built-in wardrobe and an en suite bathroom. A second bedroom, a bathroom, and a guest toilet complete the apartment.

Future owners will appreciate the attention to detail in the beautifully designed interior. Not only is it bright and airy due to its practically floor-toceiling windows, but the living room also has crystal chandeliers that keep it illuminated and add a touch of luxury. The walls have Roberto Cavalli wallpaper (with Swarovski crystals in the master bedroom), and the floors are hardwood, tiled, or carpeted. The kitchen has built-in brand name appliances; Philippe Starck sanitary ware in the bathrooms.