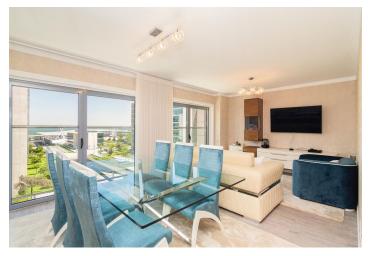

The fully furnished air-conditioned apartment has been completely renovated from top to bottom and redone with high quality materials and features that will delight even the most discerning clients. The large open living/dining room overlooks the wide avenue and the harbor beyond. A hallway connects this space with the separate kitchen, which has a window that opens like a balcony door. The master bedroom has a built-in wardrobe and an en suite bathroom. A second bedroom, a bathroom, and a guest toilet complete the apartment.

Future owners will appreciate the attention to detail in the beautifully designed interior. Not only is it bright and airy due to its practically floor-toceiling windows, but the living room also has crystal chandeliers that keep it illuminated and add a touch of luxury. The walls have Roberto Cavalli wallpaper (with Swarovski crystals in the master bedroom), and the floors are hardwood, tiled, or carpeted. The kitchen has built-in brand name appliances; Philippe Starck sanitary ware in the bathrooms.