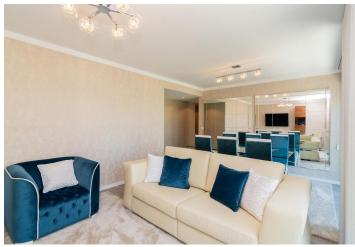

The fully furnished air-conditioned apartment has been completely renovated from top to bottom and redone with high quality materials and features that will delight even the most discerning clients. The large open living/dining room overlooks the wide avenue and the harbor beyond. A hallway connects this space with the separate kitchen, which has a window that opens like a balcony door. The master bedroom has a built-in wardrobe and an en suite bathroom. A second bedroom, a bathroom, and a guest toilet complete the apartment.

Future owners will appreciate the attention to detail in the beautifully designed interior. Not only is it bright and airy due to its practically floor-toceiling windows, but the living room also has crystal chandeliers that keep it illuminated and add a touch of luxury. The walls have Roberto Cavalli wallpaper (with Swarovski crystals in the master bedroom), and the floors are hardwood, tiled, or carpeted. The kitchen has built-in brand name appliances; Philippe Starck sanitary ware in the bathrooms.