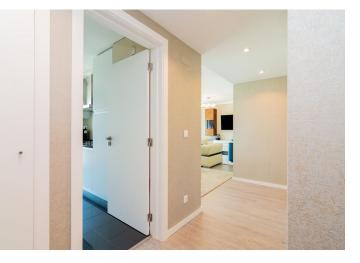

The fully furnished air-conditioned apartment has been completely renovated from top to bottom and redone with high quality materials and features that will delight even the most discerning clients. The large open living/dining room overlooks the wide avenue and the harbor beyond. A hallway connects this space with the separate kitchen, which has a window that opens like a balcony door. The master bedroom has a built-in wardrobe and an en suite bathroom. A second bedroom, a bathroom, and a guest toilet complete the apartment.

Future owners will appreciate the attention to detail in the beautifully designed interior. Not only is it bright and airy due to its practically floor-toceiling windows, but the living room also has crystal chandeliers that keep it illuminated and add a touch of luxury. The walls have Roberto Cavalli wallpaper (with Swarovski crystals in the master bedroom), and the floors are hardwood, tiled, or carpeted. The kitchen has built-in brand name appliances; Philippe Starck sanitary ware in the bathrooms.