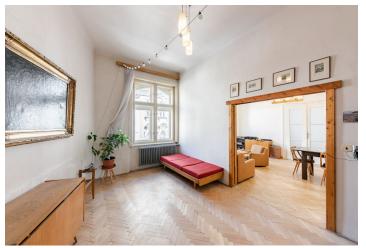

The layout of the 2nd floor apartment consists of a walk-through living room with a **bay window**, 3 bedrooms, a separate kitchen, a pantry, a bathroom, a toilet, a closet, and a spacious entrance hall. The windows of the living room and 2 bedrooms face an elegant street; the kitchen and the third bedroom face the **landscaped courtyard**.

**Parquet** floors; a large number of casement windows illuminate the interior. The apartment is suitable to be reconstructed and the original elements and equipment (single-wing and double-wing glazed doors, including handles or cast iron radiators) can be renovated. The interior can be adapted to the needs and tastes of the new owners. Heating is provided by a gas boiler. The unit comes with **a cellar storage unit**. The building with only 2 apartments on each floor has a new facade and the installation of **an elevator** and the refurbishment of the common areas is being prepared.