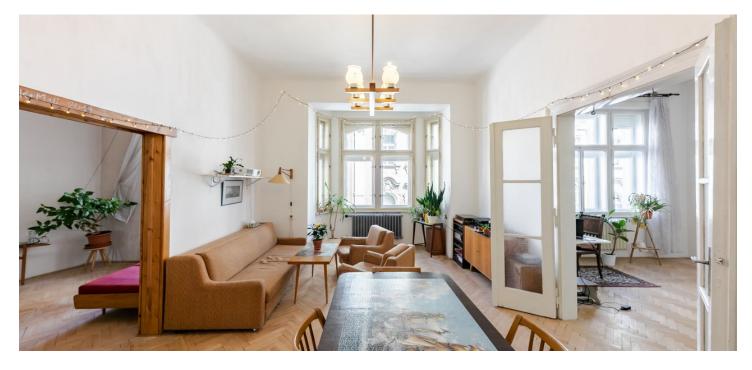

\* Area of the unit according to the Civil Code. The area consists of the sum total area of the entire unit bounded by perimeter walls.

This classic apartment with large airy rooms, preserved original features, and views of one of the important architectural monuments of the former Jewish Quarter is part of a renovated Art Nouveau building that stands in an attractive location on Maiselova Street, parallel to luxurious Pařížská Street.

The layout of the 2nd floor apartment consists of a walk-through living room with a **bay window**, 3 bedrooms, a separate kitchen, a pantry, a bathroom, a toilet, a closet, and a spacious entrance hall. The windows of the living room and 2 bedrooms face an elegant street; the kitchen and the third bedroom face the **landscaped courtyard**.

**Parquet** floors; a large number of casement windows illuminate the interior. The apartment is suitable to be reconstructed and the original elements and equipment (single-wing and double-wing glazed doors, including handles or cast iron radiators) can be renovated. The interior can be adapted to the needs and tastes of the new owners. Heating is provided by a gas boiler. The unit comes with **a cellar storage unit**. The building with only 2 apartments on each floor has a new facade and the installation of **an elevator** and the refurbishment of the common areas is being prepared.