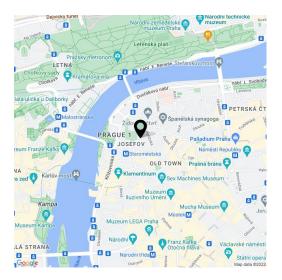

The Art Nouveau building is located right next to the Neo-Gothic **Maisel Synagogue**, near the Baroque **Church of St. Nicholas** on Old Town Square and close to **Charles Bridge** and the Vltava embankment. In the immediate vicinity, there are many restaurants, cafes, shops, but also a post office or library; within walking distance are schools ranging from kindergartens to a university. Perfect accessibility is ensured by trams and the metro line A. A garage space can be rented in the underground car park of a nearby hotel.