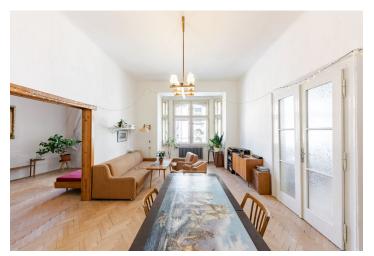

The layout of the 2nd floor apartment consists of a walk-through living room with a **bay window**, 3 bedrooms, a separate kitchen, a pantry, a bathroom, a toilet, a closet, and a spacious entrance hall. The windows of the living room and 2 bedrooms face an elegant street; the kitchen and the third bedroom face the **landscaped courtyard**.

**Parquet** floors; a large number of casement windows illuminate the interior. The apartment is suitable to be reconstructed and the original elements and equipment (single-wing and double-wing glazed doors, including handles or cast iron radiators) can be renovated. The interior can be adapted to the needs and tastes of the new owners. Heating is provided by a gas boiler. The unit comes with **a cellar storage unit**. The building with only 2 apartments on each floor has a new facade and the installation of **an elevator** and the refurbishment of the common areas is being prepared.