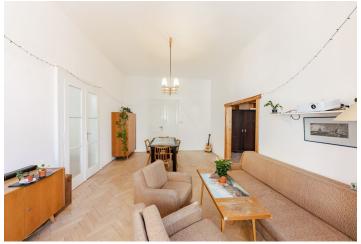

The layout of the 2nd floor apartment consists of a walk-through living room with a **bay window**, 3 bedrooms, a separate kitchen, a pantry, a bathroom, a toilet, a closet, and a spacious entrance hall. The windows of the living room and 2 bedrooms face an elegant street; the kitchen and the third bedroom face the **landscaped courtyard**.

**Parquet** floors; a large number of casement windows illuminate the interior. The apartment is suitable to be reconstructed and the original elements and equipment (single-wing and double-wing glazed doors, including handles or cast iron radiators) can be renovated. The interior can be adapted to the needs and tastes of the new owners. Heating is provided by a gas boiler. The unit comes with **a cellar storage unit**. The building with only 2 apartments on each floor has a new facade and the installation of **an elevator** and the refurbishment of the common areas is being prepared.