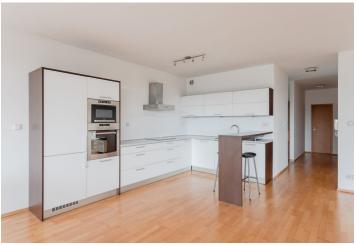

The apartment consists of an entrance hall with a walk-in closet, a separate toilet, a bathroom with a bathtub, shower, and toilet, a bedroom with a built-in wardrobe, a second bedroom, and a spacious living room with a kitchen and dining area. The living room has access to a terrace with unique views. The apartment comes with a parking space in the garage of the building.

The standard of the apartment includes wooden floors, aluminum windows, external motorized aluminum blinds, granite windows sills, fire safety doors, a video intercom, a fully equipped kitchen including dishwasher, and a washing machine.