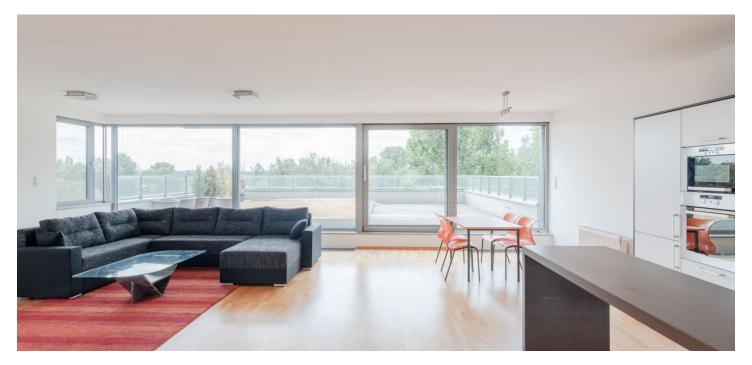

\* Area of the unit according to the Civil Code. The area consists of the sum total area of the entire unit bounded by perimeter walls.

In a new building on the banks of the Danube River on the edge of Karlova Ves, you will find this spacious two-bedroom apartment in a new building with a generous terrace and views of untouched nature. The location provides peace and quiet thanks to a nearby forest park, but there are also complete civic amenities nearby. You can reach the city center in a few minutes by public transport or by car.

The apartment consists of an entrance hall with a walk-in closet, a separate toilet, a bathroom with a bathtub, shower, and toilet, a bedroom with a built-in wardrobe, a second bedroom, and a spacious living room with a kitchen and dining area. The living room has access to a terrace with unique views. The apartment comes with a parking space in the garage of the building.

The standard of the apartment includes wooden floors, aluminum windows, external motorized aluminum blinds, granite windows sills, fire safety doors, a video intercom, a fully equipped kitchen including dishwasher, and a washing machine.