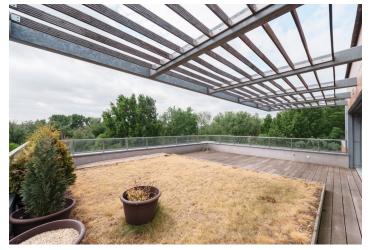

## **Apartment Two-bedroom (3+1)**

Rented

110 m², Bratislava IV, Karlova Ves, Karloveské rameno

| Total area       | 145 m²                    |
|------------------|---------------------------|
| Floor area*      | 110 m²                    |
| Terrace          | 35 m²                     |
| Parking          | one garage space included |
| Garage           | Yes                       |
| Cellar           | -                         |
| Service price    | 180 EUR Monthly           |
| PENB             | G                         |
| Reference number | 35822                     |
| Available from   | Immediately               |

\* Area of the unit according to the Civil Code. The area consists of the sum total area of the entire unit bounded by perimeter walls.

In a new building on the banks of the Danube River on the edge of Karlova Ves, you will find this spacious two-bedroom apartment in a new building with a generous terrace and views of untouched nature. The location provides peace and quiet thanks to a nearby forest park, but there are also complete civic amenities nearby. You can reach the city center in a few minutes by public transport or by car.

The apartment consists of an entrance hall with a walk-in closet, a separate toilet, a bathroom with a bathtub, shower, and toilet, a bedroom with a built-in wardrobe, a second bedroom, and a spacious living room with a kitchen and dining area. The living room has access to a terrace with unique views. The apartment comes with a parking space in the garage of the building.