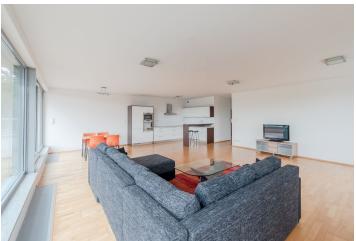

The apartment consists of an entrance hall with a walk-in closet, a separate toilet, a bathroom with a bathtub, shower, and toilet, a bedroom with a built-in wardrobe, a second bedroom, and a spacious living room with a kitchen and dining area. The living room has access to a terrace with unique views. The apartment comes with a parking space in the garage of the building.

The standard of the apartment includes wooden floors, aluminum windows, external motorized aluminum blinds, granite windows sills, fire safety doors, a video intercom, a fully equipped kitchen including dishwasher, and a washing machine.