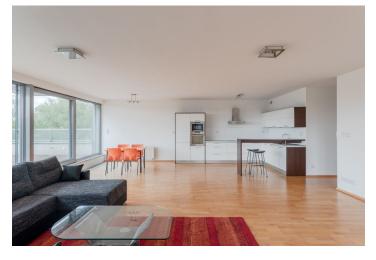

The apartment consists of an entrance hall with a walk-in closet, a separate toilet, a bathroom with a bathtub, shower, and toilet, a bedroom with a built-in wardrobe, a second bedroom, and a spacious living room with a kitchen and dining area. The living room has access to a terrace with unique views. The apartment comes with a parking space in the garage of the building.

The standard of the apartment includes wooden floors, aluminum windows, external motorized aluminum blinds, granite windows sills, fire safety doors, a video intercom, a fully equipped kitchen including dishwasher, and a washing machine.