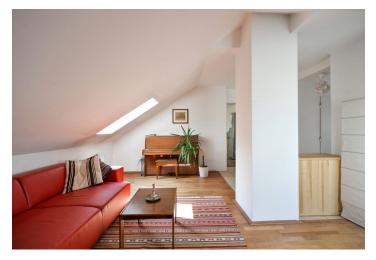

The layout of the apartment on the 4th (topmost) floor is divided into a large kitchen with a sitting area, a living room, a bedroom, a bathroom (with a bathtub and washing machine connection), a separate toilet, and an entrance hall.

The attic apartment, situated in a brick apartment building without an elevator, was created about 10 years ago. Facilities include **parquet floors** and tiles, classic plastic windows, and wooden skylights.