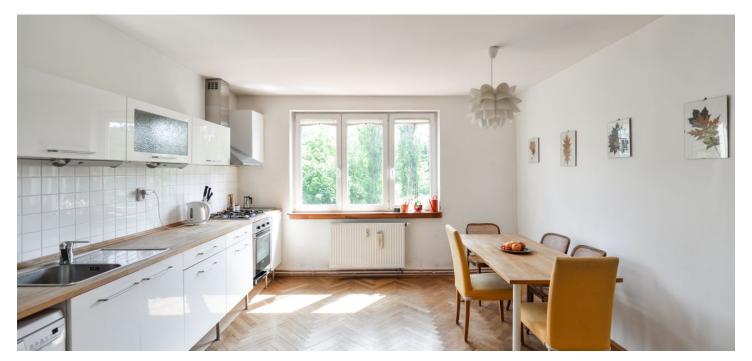

The layout of the apartment on the 4th (topmost) floor is divided into a large kitchen with a sitting area, a living room, a bedroom, a bathroom (with a bathtub and washing machine connection), a separate toilet, and an entrance hall.

The attic apartment, situated in a brick apartment building without an elevator, was created about 10 years ago. Facilities include **parquet floors** and tiles, classic plastic windows, and wooden skylights.