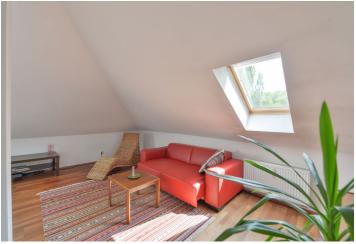

The layout of the apartment on the 4th (topmost) floor is divided into a large kitchen with a sitting area, a living room, a bedroom, a bathroom (with a bathtub and washing machine connection), a separate toilet, and an entrance hall.

The attic apartment, situated in a brick apartment building without an elevator, was created about 10 years ago. Facilities include **parquet floors** and tiles, classic plastic windows, and wooden skylights.