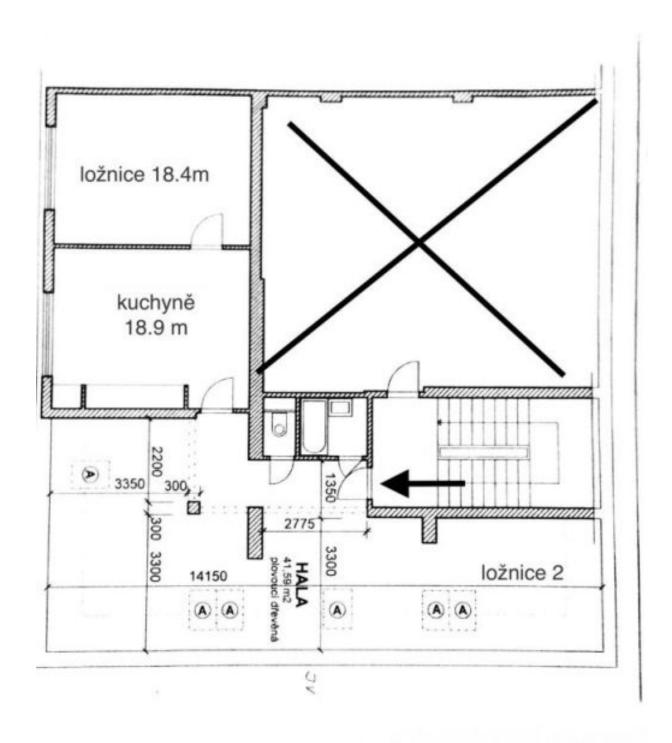

The layout of the apartment on the 4th (topmost) floor is divided into a large kitchen with a sitting area, a living room, a bedroom, a bathroom (with a bathtub and washing machine connection), a separate toilet, and an entrance hall.

Interior 84.59 m<sup>2</sup>, cellar 2.73 m<sup>2</sup>.

Cooperative ownership.

In addition to regular property viewings, we also offer **real-time video viewings** via WhatsApp, FaceTime, Messenger, Skype, and other apps.