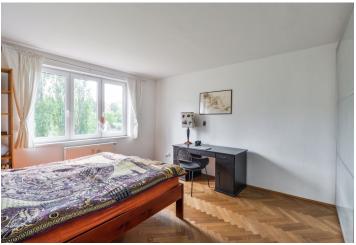

The layout of the apartment on the 4th (topmost) floor is divided into a large kitchen with a sitting area, a living room, a bedroom, a bathroom (with a bathtub and washing machine connection), a separate toilet, and an entrance hall.

The attic apartment, situated in a brick apartment building without an elevator, was created about 10 years ago. Facilities include **parquet floors** and tiles, classic plastic windows, and wooden skylights.