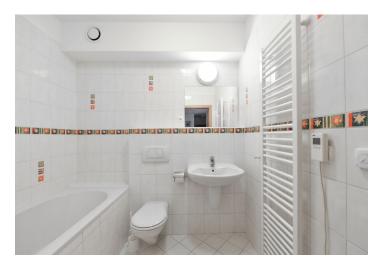

The interior features a spacious living room with a fully fitted open plan kitchen and access to the terrace, a master bedroom with built-in wardrobes and an en-suite bathroom (massage bath, toilet), two further bedrooms, a family bathroom (bathtub, toilet), a utility room, a separate toilet with a bidet, and a large entrance hall with built-in wardrobes.