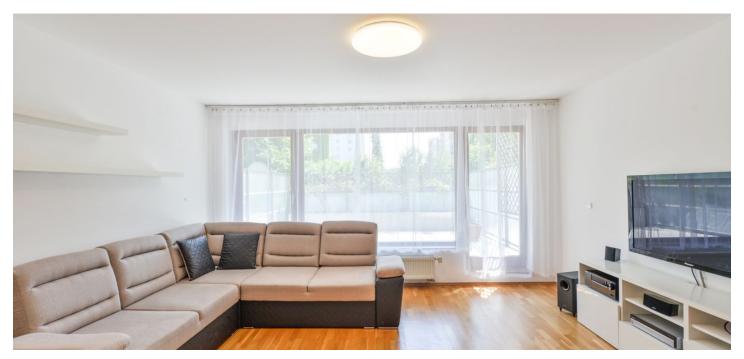

The interior features a spacious living room with a fully fitted open plan kitchen and access to the terrace, a master bedroom with built-in wardrobes and an en-suite bathroom (massage bath, toilet), two further bedrooms, a family bathroom (bathtub, toilet), a utility room, a separate toilet with a bidet, and a large entrance hall with built-in wardrobes.

Hardwood parquet floors, tiles, security entry door, large windows, external blinds, central heating, washing machine, dishwasher, induction cooktop, microwave oven, vacuum cleaner, iron and ironing board, TV, WiFi, UPC cable, cellar, chip entry to the building. Parking is available in front of the building. Deposit for service charges, water, and heating: CZK 4,300/month. Electricity is billed separately.