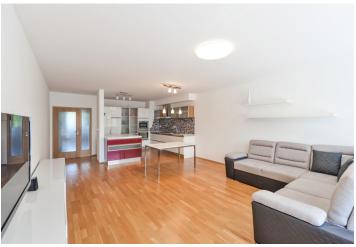

\* Area of the unit according to the Civil Code. The area consists of the sum total area of the entire unit bounded by perimeter walls.

Boasting a large terrace and green views, this semi furnished 3-bedroom 2-bathroom ground floor apartment is situated in the Terasy Červený Vrch residential project with a 24/7 reception, security, parking, and a private back garden. Standing on a quiet cul-de-sac near the wonderful Šárka Valley, with full amenities within easy reach, just minutes to a tram stop and a few more to the Bořislavka metro station (line A, ten min. to the city center). Conveniently located for the airport and numerous international schools (Park Lane, ISP, Riverside School).

The interior features a spacious living room with a fully fitted open plan kitchen and access to the terrace, a master bedroom with built-in wardrobes and an en-suite bathroom (massage bath, toilet), two further bedrooms, a family bathroom (bathtub, toilet), a utility room, a separate toilet with a bidet, and a large entrance hall with built-in wardrobes.

Hardwood parquet floors, tiles, security entry door, large windows, external blinds, central heating, washing machine, dishwasher, induction cooktop, microwave oven, vacuum cleaner, iron and ironing board, TV, WiFi, UPC cable, cellar, chip entry to the building. Parking is available in front of the building. Deposit for service charges, water, and heating: CZK 4,300/month. Electricity is billed separately.