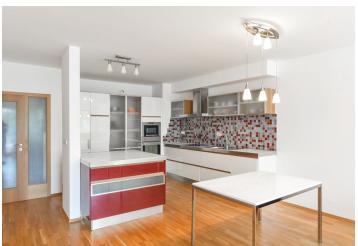

The interior features a spacious living room with a fully fitted open plan kitchen and access to the terrace, a master bedroom with built-in wardrobes and an en-suite bathroom (massage bath, toilet), two further bedrooms, a family bathroom (bathtub, toilet), a utility room, a separate toilet with a bidet, and a large entrance hall with built-in wardrobes.

Hardwood parquet floors, tiles, security entry door, large windows, external blinds, central heating, washing machine, dishwasher, induction cooktop, microwave oven, vacuum cleaner, iron and ironing board, TV, WiFi, UPC cable, cellar, chip entry to the building. Parking is available in front of the building. Deposit for service charges, water, and heating: CZK 4,300/month. Electricity is billed separately.