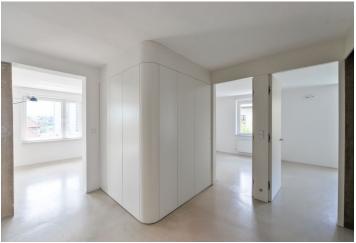

The interior features a living room with a fully fitted open plan kitchen, a **balcony** and **an enclosed balcony**, two separate bedrooms, a bathroom including a bathtub, a toilet, a fitted **walk-in closet**, a utility room, a **walk-in closet**, and an open entrance hall with built-in wardrobes.

High standard equipment and finishes, poured floors, marble window sills, security entry door, roller blinds, central heating, washer, dryer, induction cooktop, dishwasher, spacious **cellar**, drying room in the building. No lift. A **covered parking space** on the plot is included. Deposit for service charges, water and heating: CZK 3000/month. Electricity is billed separately.