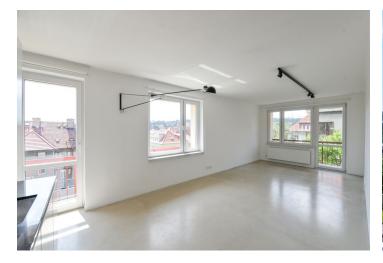

The interior features a living room with a fully fitted open plan kitchen, a **balcony** and **an enclosed balcony**, two separate bedrooms, a bathroom including a bathtub, a toilet, a fitted **walk-in closet**, a utility room, a **walk-in closet**, and an open entrance hall with built-in wardrobes.