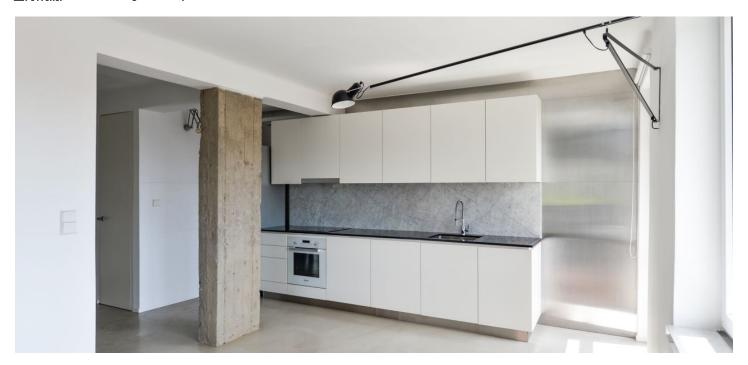

The interior features a living room with a fully fitted open plan kitchen, a **balcony** and **an enclosed balcony**, two separate bedrooms, a bathroom including a bathtub, a toilet, a fitted **walk-in closet**, a utility room, a **walk-in closet**, and an open entrance hall with built-in wardrobes.

High standard equipment and finishes, poured floors, marble window sills, security entry door, roller blinds, central heating, washer, dryer, induction cooktop, dishwasher, spacious **cellar**, drying room in the building. No lift. A **covered parking space** on the plot is included. Deposit for service charges, water and heating: CZK 3000/month. Electricity is billed separately.