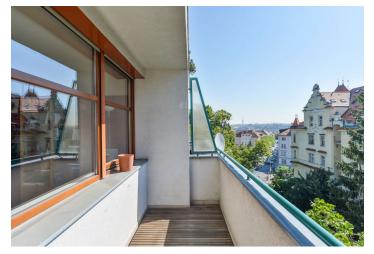

## **Apartment One-bedroom (2+kk)**

Rented

108 m², Praha 5, Smíchov, U Nikolajky

| Total area       | 114 m²                                                                                                |
|------------------|-------------------------------------------------------------------------------------------------------|
| Floor area*      | 108 m²                                                                                                |
| Balcony          | 6 m²                                                                                                  |
| Parking          | Garage parking.                                                                                       |
| Garage           | Yes                                                                                                   |
| Cellar           | -                                                                                                     |
| Service price    | Deposit for services, water,<br>and heating: CZK<br>9,700/month. Electricity is<br>billed separately. |
| PENB             | G                                                                                                     |
| Reference number | 35851                                                                                                 |
| Available from   | Immediately                                                                                           |

The apartment features a living room with a fully fitted open plan kitchen and **balcony** offering views of the green surroundings, the city, and Vyšehrad Castle. There is a spacious bedroom with a large fitted **walk-in closet** and park views, a shower room, a toilet, a separate fitted **walk-in closet**, and an entrance hall.