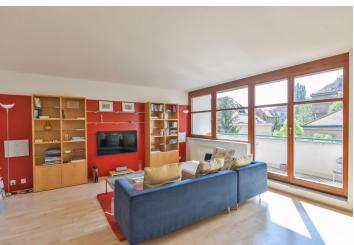

\* Size of the unit according to the Housing Act.
The area consists of the sum total of the internal
area of every room.

This fully furnished apartment with a balcony is on the 3rd floor of the Nikolajka residential project (2006) surrounded by greenery, on a quiet dead-end street, in close vicinity of the French School, the Anděl metro station, and the Nový Smíchov shopping mall. Building amenities include a 24/7 reception, manned security, a camera system, underground parking, and a leafy courtyard with benches. Located in a neighborhood with full amenities within easy reach, incl. a winter sports stadium, tennis courts, and a park.

The apartment features a living room with a fully fitted open plan kitchen and **balcony** offering views of the green surroundings, the city, and Vyšehrad Castle. There is a spacious bedroom with a large fitted **walk-in closet** and park views, a shower room, a toilet, a separate fitted **walk-in closet**, and an entrance hall.

Wooden floors, tiles, security entry door, exterior blinds, central heating, Miele washer and dryer, dishwasher, microwave oven, TV, video entry phone, chip card entry to the building, pram/bike storage. A garage parking space is included.