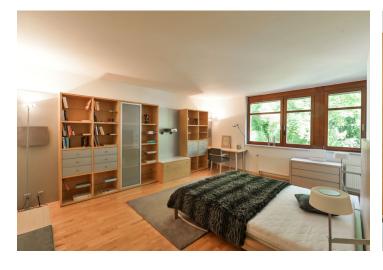

The apartment features a living room with a fully fitted open plan kitchen and **balcony** offering views of the green surroundings, the city, and Vyšehrad Castle. There is a spacious bedroom with a large fitted **walk-in closet** and park views, a shower room, a toilet, a separate fitted **walk-in closet**, and an entrance hall.

Wooden floors, tiles, security entry door, exterior blinds, central heating, Miele washer and dryer, dishwasher, microwave oven, TV, video entry phone, chip card entry to the building, pram/bike storage. A garage parking space is included.