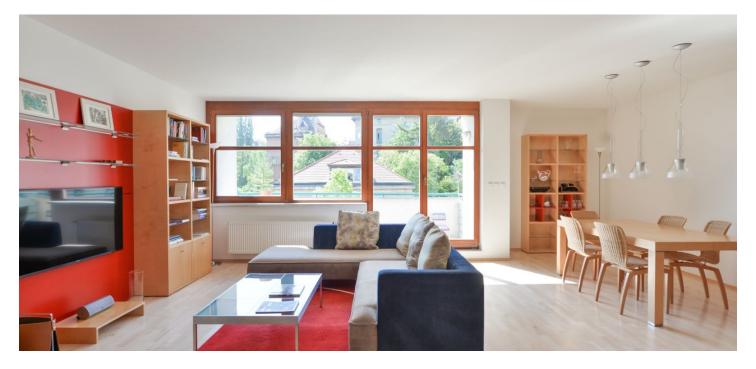

\* Size of the unit according to the Housing Act.
The area consists of the sum total of the internal
area of every room.

This fully furnished apartment with a balcony is on the 3rd floor of the Nikolajka residential project (2006) surrounded by greenery, on a quiet dead-end street, in close vicinity of the French School, the Anděl metro station, and the Nový Smíchov shopping mall. Building amenities include a 24/7 reception, manned security, a camera system, underground parking, and a leafy courtyard with benches. Located in a neighborhood with full amenities within easy reach, incl. a winter sports stadium, tennis courts, and a park.

The apartment features a living room with a fully fitted open plan kitchen and **balcony** offering views of the green surroundings, the city, and Vyšehrad Castle. There is a spacious bedroom with a large fitted **walk-in closet** and park views, a shower room, a toilet, a separate fitted **walk-in closet**, and an entrance hall.

Wooden floors, tiles, security entry door, exterior blinds, central heating, Miele washer and dryer, dishwasher, microwave oven, TV, video entry phone, chip card entry to the building, pram/bike storage. A garage parking space is included.