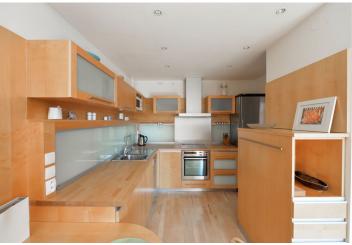

The apartment features a living room with a fully fitted open plan kitchen and **balcony** offering views of the green surroundings, the city, and Vyšehrad Castle. There is a spacious bedroom with a large fitted **walk-in closet** and park views, a shower room, a toilet, a separate fitted **walk-in closet**, and an entrance hall.

Wooden floors, tiles, security entry door, exterior blinds, central heating, Miele washer and dryer, dishwasher, microwave oven, TV, video entry phone, chip card entry to the building, pram/bike storage. A garage parking space is included.