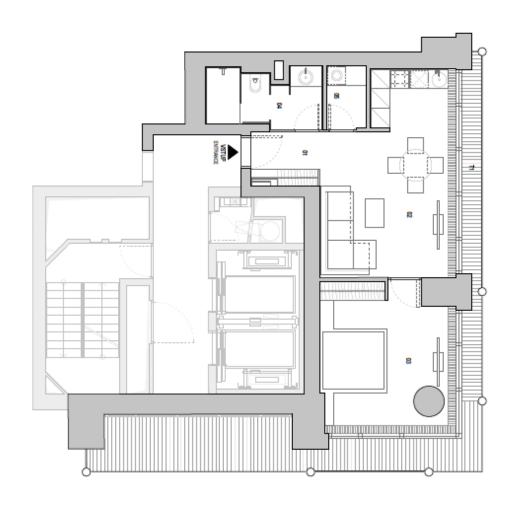

The large open plan main room with a kitchen and dining area is connected by a **glass wall** with a more than **20-meter terrace**, which has an entrance from the bedroom as well. There is also an entrance hall, a pantry/laundry room, and a bathroom with a partially separate toilet.

Useable area  $58.3 \, \text{m}^2$ , terrace  $23.4 \, \text{m}^2$ , garage  $23.2 \, \text{m}^2$ , 3 parking spaces for motorcycles

Brno