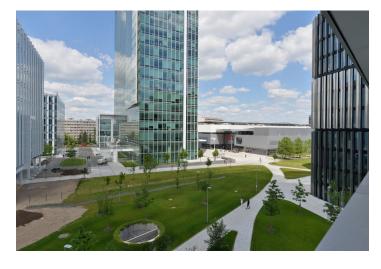

The unique, 104-meter-high V Tower building is **surrounded by a park** in an area that, thanks to its location and excellent accessibility, attracts a number of important Czech and international companies. In the immediate vicinity is the Arkády Pankrác shopping center, a **metro station, the large Central Park**, a wide selection of restaurants and cafes, and other high-level services.