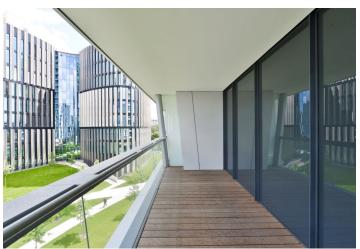

The large open plan main room with a kitchen and dining area is connected by a **glass wall** with a more than **20-meter terrace**, which has an entrance from the bedroom as well. There is also an entrance hall, a pantry/laundry room, and a bathroom with a partially separate toilet.