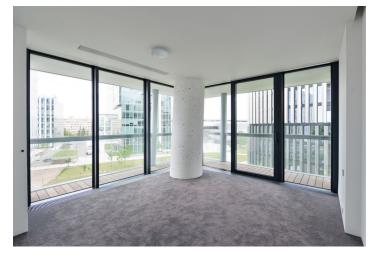

The large open plan main room with a kitchen and dining area is connected by a **glass wall** with a more than **20-meter terrace**, which has an entrance from the bedroom as well. There is also an entrance hall, a pantry/laundry room, and a bathroom with a partially separate toilet.