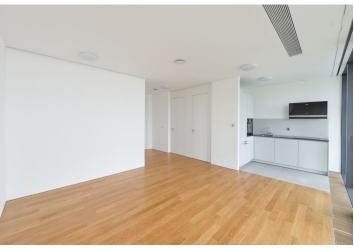

The large open plan main room with a kitchen and dining area is connected by a **glass wall** with a more than **20-meter terrace**, which has an entrance from the bedroom as well. There is also an entrance hall, a pantry/laundry room, and a bathroom with a partially separate toilet.

The Poggenpohl Sedlak kitchen, equipped with integrated Siemens appliances (electric oven with a grill, refrigerator with a freezer, dishwasher, washing machine with a dryer, induction hob, extractor hood), basket system, stone worktop, and glass tiling is ready for comfortable use. The floor is made of quality wood. The apartment is protected by a security system. The unit has a lockable garage with an electrical outlet and lighting, where you can park 1 large and 1 small car or up to 3 motorcycles.