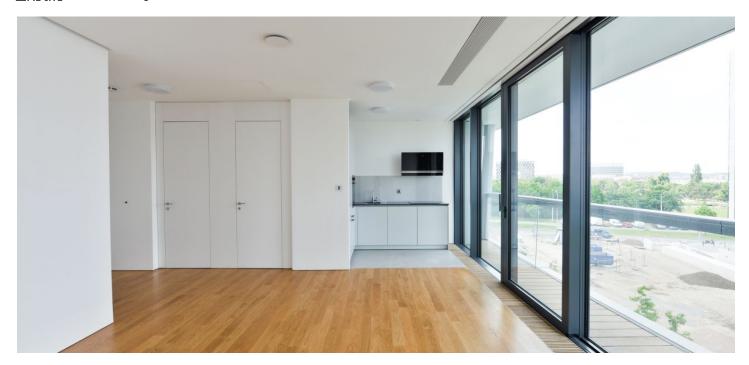

\* Area of the unit according to the Civil Code. The area consists of the sum total area of the entire unit bounded by perimeter walls.

This completely and well-equipped studio with a large terrace and its own lockable garage is located on the 5th floor of the V Tower building, a unique residential project with services that are standard in the world's capital cities. This new Prague landmark is set in the greenery of the Pankrác Plain near a metro station.

The large open plan main room with a kitchen and dining area is connected by a **glass wall** with a more than **20-meter terrace**, which has an entrance from the bedroom as well. There is also an entrance hall, a pantry/laundry room, and a bathroom with a partially separate toilet.

The Poggenpohl Sedlak kitchen, equipped with integrated Siemens appliances (electric oven with a grill, refrigerator with a freezer, dishwasher, washing machine with a dryer, induction hob, extractor hood), basket system, stone worktop, and glass tiling is ready for comfortable use. The floor is made of quality wood. The apartment is protected by a security system. The unit has a lockable garage with an electrical outlet and lighting, where you can park 1 large and 1 small car or up to 3 motorcycles.