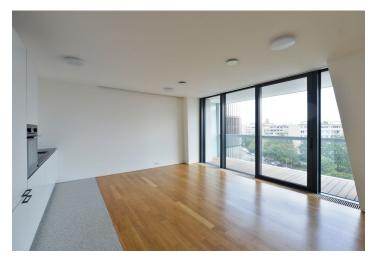

Located on the 5th floor, it consists of an airy open space with a kitchen, dining, and relaxation area connected by a glass wall with an east-facing terrace. There is also an entrance hall, storage room, and bathroom with a partially separate toilet.

The unique, 104-meter-high V Tower building is surrounded by a park in an area that, thanks to its location and excellent accessibility, attracts a number of important Czech and international companies. In the immediate vicinity is the Arkády Pankrác shopping center, a metro station, the large Central Park, a wide selection of restaurants and cafes, and other high-level services.