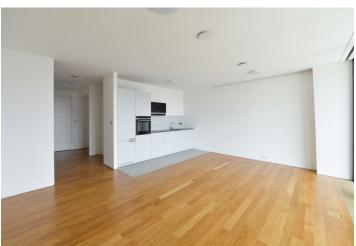

Located on the 5th floor, it consists of an airy open space with a kitchen, dining, and relaxation area connected by a glass wall with an east-facing terrace. There is also an entrance hall, storage room, and bathroom with a partially separate toilet.

The Poggenpohl Sedlak kitchen, equipped with integrated Siemens appliances (electric oven with a grill, refrigerator with a freezer, dishwasher, washing machine with a dryer, induction hob, extractor hood), basket system, stone worktop, and glass tiling is ready for comfortable use. The floor is made of quality wood. The apartment is protected by a security system. The unit has a closed garage (with an electrical outlet and lighting), where you can park 1 large and 1 small car or up to 3 motorcycles.