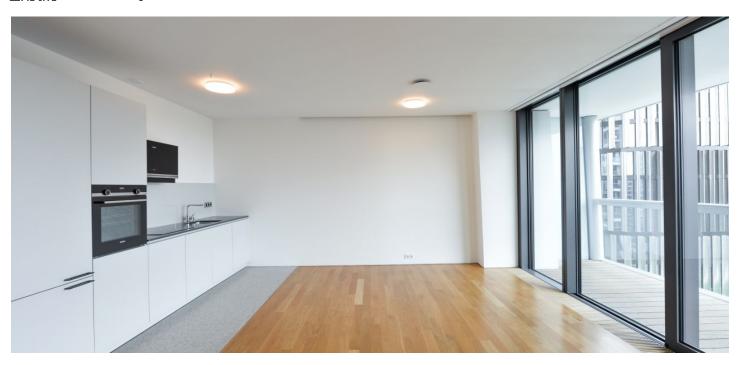

Located on the 5th floor, it consists of an airy open space with a kitchen, dining, and relaxation area connected by a glass wall with an east-facing terrace. There is also an entrance hall, storage room, and bathroom with a partially separate toilet.

The Poggenpohl Sedlak kitchen, equipped with integrated Siemens appliances (electric oven with a grill, refrigerator with a freezer, dishwasher, washing machine with a dryer, induction hob, extractor hood), basket system, stone worktop, and glass tiling is ready for comfortable use. The floor is made of quality wood. The apartment is protected by a security system. The unit has a closed garage (with an electrical outlet and lighting), where you can park 1 large and 1 small car or up to 3 motorcycles.