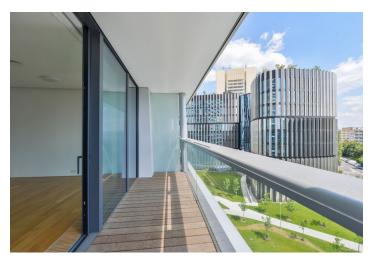

Located on the 5th floor, it consists of an airy open space with a kitchen, dining, and relaxation area connected by a glass wall with an east-facing terrace. There is also an entrance hall, storage room, and bathroom with a partially separate toilet.

The unique, 104-meter-high V Tower building is surrounded by a park in an area that, thanks to its location and excellent accessibility, attracts a number of important Czech and international companies. In the immediate vicinity is the Arkády Pankrác shopping center, a metro station, the large Central Park, a wide selection of restaurants and cafes, and other high-level services.