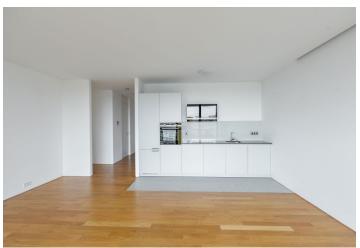

Located on the 5th floor, it consists of an airy open space with a kitchen, dining, and relaxation area connected by a glass wall with an east-facing terrace. There is also an entrance hall, storage room, and bathroom with a partially separate toilet.

The Poggenpohl Sedlak kitchen, equipped with integrated Siemens appliances (electric oven with a grill, refrigerator with a freezer, dishwasher, washing machine with a dryer, induction hob, extractor hood), basket system, stone worktop, and glass tiling is ready for comfortable use. The floor is made of quality wood. The apartment is protected by a security system. The unit has a closed garage (with an electrical outlet and lighting), where you can park 1 large and 1 small car or up to 3 motorcycles.