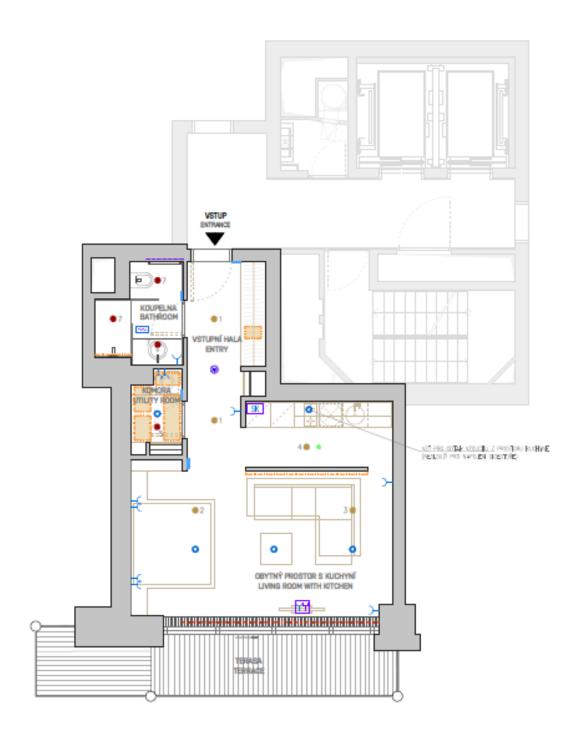

Located on the 5th floor, it consists of an airy open space with a kitchen, dining, and relaxation area connected by a glass wall with an east-facing terrace. There is also an entrance hall, storage room, and bathroom with a partially separate toilet.

Useable area 49.5 m², terrace 12.7 m², garage 13.9 m².