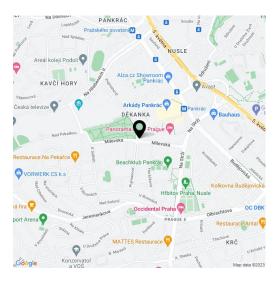

The unique, 104-meter-high V Tower building is surrounded by a park in an area that, thanks to its location and excellent accessibility, attracts a number of important Czech and international companies. In the immediate vicinity is the Arkády Pankrác shopping center, a metro station, the large Central Park, a wide selection of restaurants and cafes, and other high-level services.