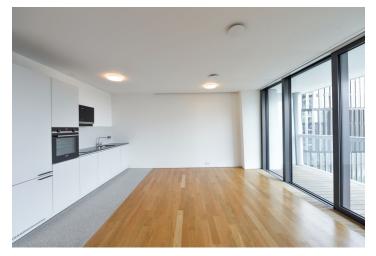

The open-plan living area with plenty of natural light offers a sleeping and relaxation zone (with a sofa bed), a dining area, and a kitchen. A glass wall impressively connects the interior with the terrace, which lies high above the ground. There is also an entrance hall, a storage room, and a bathroom with a partially separate toilet.

The Poggenpohl Sedlak kitchen, equipped with integrated Siemens appliances (electric oven with a grill, refrigerator with a freezer, dishwasher, washing machine with a dryer, induction hob, extractor hood), basket system, stone worktop, and glass tiling, is ready for comfortable use. The floor is made of quality wood. The apartment is protected by a security system. The unit has a garage parking space in a lockable space with an electrical outlet and lighting.