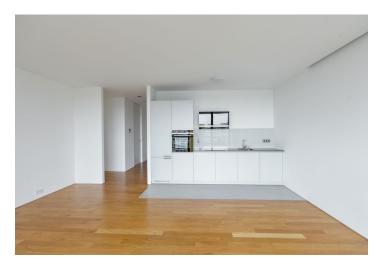

The open-plan living area with plenty of natural light offers a sleeping and relaxation zone (with a sofa bed), a dining area, and a kitchen. A glass wall impressively connects the interior with the terrace, which lies high above the ground. There is also an entrance hall, a storage room, and a bathroom with a partially separate toilet.

The Poggenpohl Sedlak kitchen, equipped with integrated Siemens appliances (electric oven with a grill, refrigerator with a freezer, dishwasher, washing machine with a dryer, induction hob, extractor hood), basket system, stone worktop, and glass tiling, is ready for comfortable use. The floor is made of quality wood. The apartment is protected by a security system. The unit has a garage parking space in a lockable space with an electrical outlet and lighting.