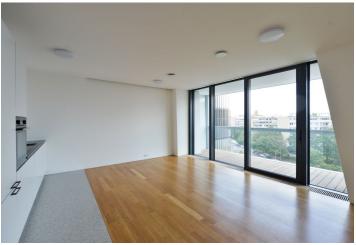

## Sold

This bright apartment with a terrace, premium equipment, and a parking space is located on the 8th floor of the V Tower building, a new Prague landmark and unique residential project with services that are standard in the world's capital cities: a private spa, wellness area, gym, or cinema.

The open-plan living area with plenty of natural light offers a sleeping and relaxation zone (with a sofa bed), a dining area, and a kitchen. A glass wall impressively connects the interior with the terrace, which lies high above the ground. There is also an entrance hall, a storage room, and a bathroom with a partially separate toilet.

The Poggenpohl Sedlak kitchen, equipped with integrated Siemens appliances (electric oven with a grill, refrigerator with a freezer, dishwasher, washing machine with a dryer, induction hob, extractor hood), basket system, stone worktop, and glass tiling, is ready for comfortable use. The floor is made of quality wood. The apartment is protected by a security system. The unit has a garage parking space in a lockable space with an electrical outlet and lighting.