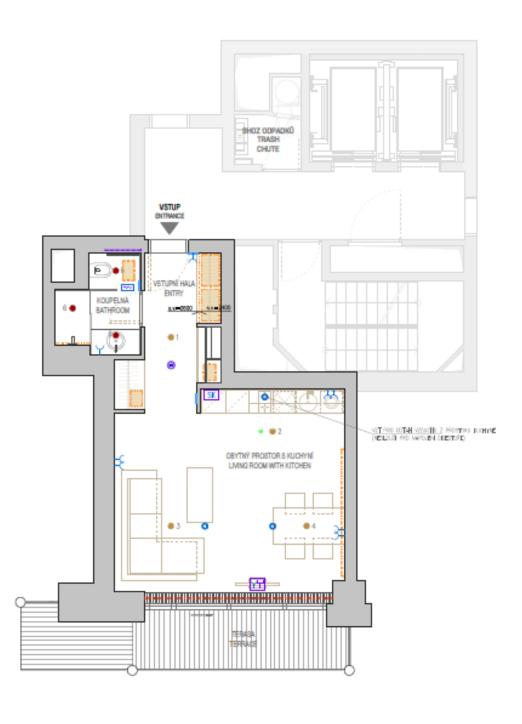

The open-plan living area with plenty of natural light offers a sleeping and relaxation zone (with a sofa bed), a dining area, and a kitchen. A glass wall impressively connects the interior with the terrace, which lies high above the ground. There is also an entrance hall, a storage room, and a bathroom with a partially separate toilet.

Useable area 45.1 m², terrace 11.8 m², parking space 17.5 m².