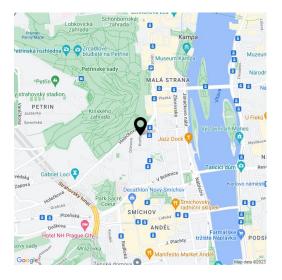

The building is located near the **Kinský Gardens**, **Petřín Gardens**, Janáček Embankment, and **Kampa Island**. The Švandovo Theater is a few steps away. It is also close to restaurants, cafes, and shops. The **Anděl** area and metro station and the Nový Smíchov shopping and entertainment center are a 5-minute tram ride away.