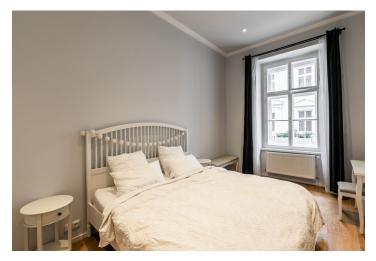

The living room and bedroom face west towards the side street; the separate kitchen with a dining room has a window facing the courtyard and a nice **view of the greenery**. There is also an entrance hall and airy bathroom with a bathtub, sink, toilet, and two windows.

The apartment was **completely renovated** in 2018. **The cozy interior** illuminated by **wooden casement windows** is equipped with no-threshold **oak floors** throughout, original **double-wing cassette doors**, built-in wardrobes in the bedroom, a freestanding bathtub, a stylish kitchen with built-in appliances, and security entrance doors. Heating is by an electric boiler.