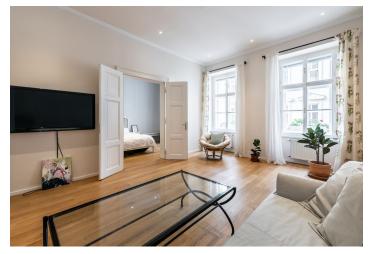

The living room and bedroom face west towards the side street; the separate kitchen with a dining room has a window facing the courtyard and a nice **view of the greenery**. There is also an entrance hall and airy bathroom with a bathtub, sink, toilet, and two windows.

The apartment was **completely renovated** in 2018. **The cozy interior** illuminated by **wooden casement windows** is equipped with no-threshold **oak floors** throughout, original **double-wing cassette doors**, built-in wardrobes in the bedroom, a freestanding bathtub, a stylish kitchen with built-in appliances, and security entrance doors. Heating is by an electric boiler.