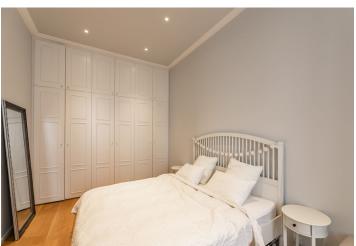

The living room and bedroom face west towards the side street; the separate kitchen with a dining room has a window facing the courtyard and a nice **view of the greenery**. There is also an entrance hall and airy bathroom with a bathtub, sink, toilet, and two windows.

The apartment was **completely renovated** in 2018. **The cozy interior** illuminated by **wooden casement windows** is equipped with no-threshold **oak floors** throughout, original **double-wing cassette doors**, built-in wardrobes in the bedroom, a freestanding bathtub, a stylish kitchen with built-in appliances, and security entrance doors. Heating is by an electric boiler.