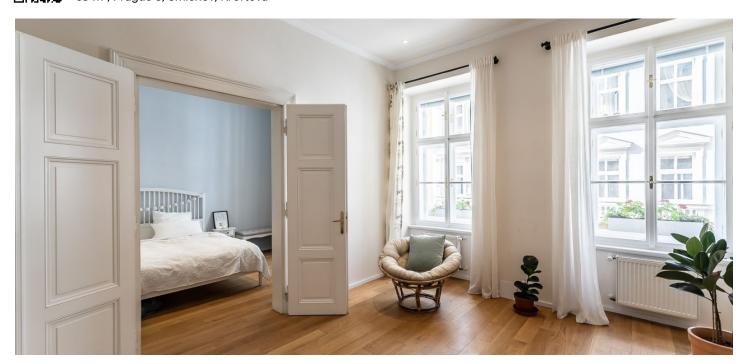

\* Area of the unit according to the Civil Code. The area consists of the sum total area of the entire unit bounded by perimeter walls.

This nicely refurbished classic apartment with high ceilings and doublewing doors is located on the 1st floor of a renovated Art Nouveau building with an elevator that stands on a quiet street in Prague Smíchov next to the Kinský Gardens.

The living room and bedroom face west towards the side street; the separate kitchen with a dining room has a window facing the courtyard and a nice **view of the greenery**. There is also an entrance hall and airy bathroom with a bathtub, sink, toilet, and two windows.

The apartment was **completely renovated** in 2018. **The cozy interior** illuminated by **wooden casement windows** is equipped with no-threshold **oak floors** throughout, original **double-wing cassette doors**, built-in wardrobes in the bedroom, a freestanding bathtub, a stylish kitchen with built-in appliances, and security entrance doors. Heating is by an electric boiler.