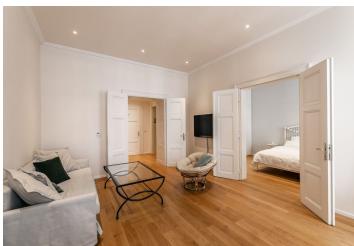

The living room and bedroom face west towards the side street; the separate kitchen with a dining room has a window facing the courtyard and a nice **view of the greenery**. There is also an entrance hall and airy bathroom with a bathtub, sink, toilet, and two windows.

The apartment was **completely renovated** in 2018. **The cozy interior** illuminated by **wooden casement windows** is equipped with no-threshold **oak floors** throughout, original **double-wing cassette doors**, built-in wardrobes in the bedroom, a freestanding bathtub, a stylish kitchen with built-in appliances, and security entrance doors. Heating is by an electric boiler.