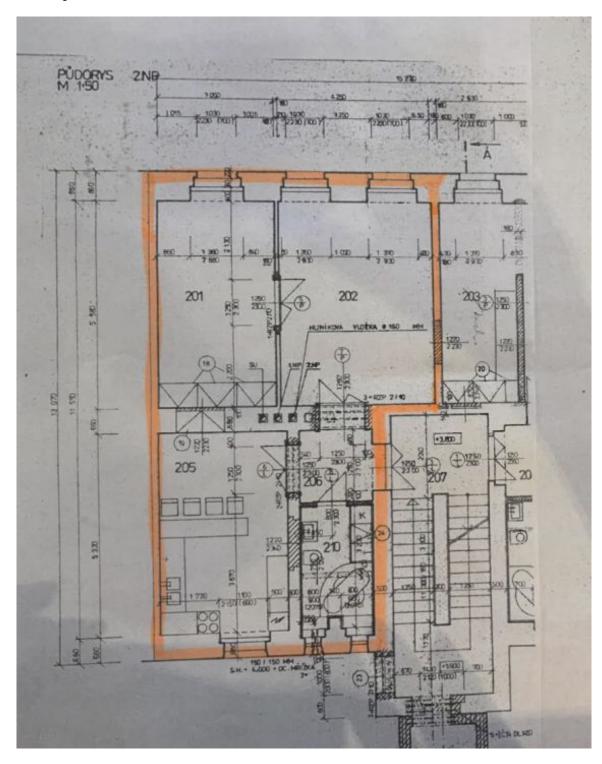

Interior 69.49 m², cellar 6.60 m².

The apartment is rented until October 31st, 2020.

In addition to regular property viewings, we also offer real-time video viewings via WhatsApp, FaceTime, Messenger, Skype, and other apps.