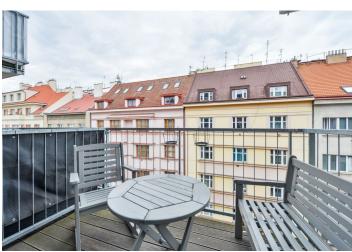

The west oriented apartment features a living room with a fully fitted open plan kitchen and a **balcony** facing the street, a large open gallery including a bedroom plus a fitted **walk-in closet**, a bathroom with a bathtub and a toilet, and an entrance hall.