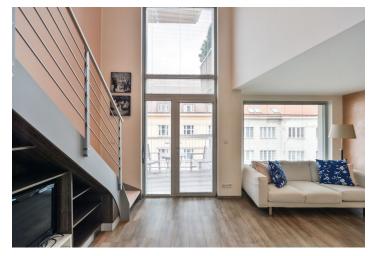

The west oriented apartment features a living room with a fully fitted open plan kitchen and a **balcony** facing the street, a large open gallery including a bedroom plus a fitted **walk-in closet**, a bathroom with a bathtub and a toilet, and an entrance hall.