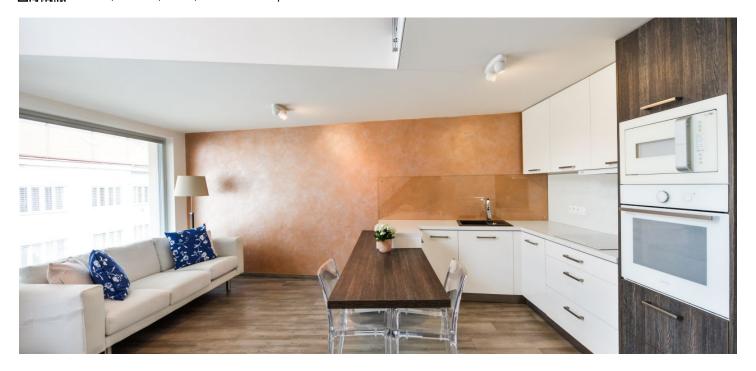

The west oriented apartment features a living room with a fully fitted open plan kitchen and a **balcony** facing the street, a large open gallery including a bedroom plus a fitted **walk-in closet**, a bathroom with a bathtub and a toilet, and an entrance hall.

Laminated floors, tiles, security entry door, built-in wardrobes and storage, oversized windows, blinds, central heating, washing machine, dishwasher, microwave oven, garden furniture, TV. On-site **garage parking** can be arranged at an additional fee. Monthly deposit for service charges, water and heating: CZK 2500. Electricity is billed separately (transfer to the tenant).