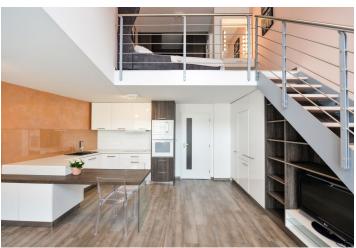

The west oriented apartment features a living room with a fully fitted open plan kitchen and a **balcony** facing the street, a large open gallery including a bedroom plus a fitted **walk-in closet**, a bathroom with a bathtub and a toilet, and an entrance hall.

Laminated floors, tiles, security entry door, built-in wardrobes and storage, oversized windows, blinds, central heating, washing machine, dishwasher, microwave oven, garden furniture, TV. On-site **garage parking** can be arranged at an additional fee. Monthly deposit for service charges, water and heating: CZK 2500. Electricity is billed separately (transfer to the tenant).