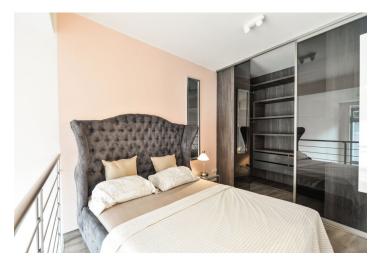

The west oriented apartment features a living room with a fully fitted open plan kitchen and a **balcony** facing the street, a large open gallery including a bedroom plus a fitted **walk-in closet**, a bathroom with a bathtub and a toilet, and an entrance hall.