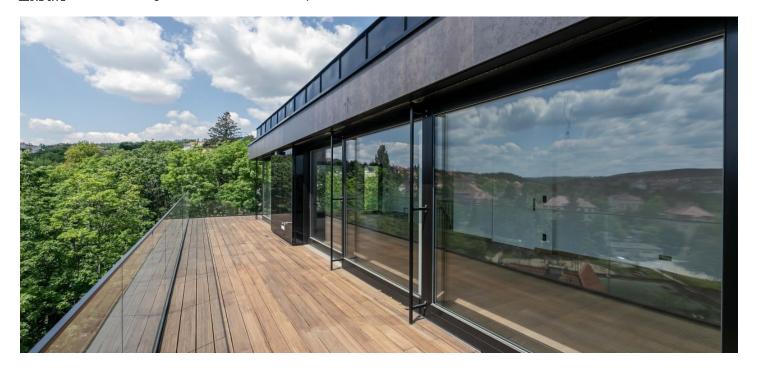

\* Area of the unit according to the Civil Code. The area consists of the sum total area of the entire unit bounded by perimeter walls.

This exclusive, south-facing 4-bedroom penthouse with views of the Prague panorama including Cibulka Park comes with 2 parking spaces. Located in the premium location of Hřebenky, this newly created, architecturally timeless passive residential villa on a quiet one-way street lined with mature trees offers 10 first-class, south-facing apartments, a sauna, and an impressive entrance hall.

Facilities include three-layer oak floors, large-format tiles, wooden windows with insulated triple-glazed panes and exterior remote controlled aluminum blinds, interior doors with concealed hinges, security entrance doors, brand name fixtures and accessories, central ventilation with heat recovery. heating with passive convectors under the windows, underfloor heating in the bathrooms, a preparation for a smart home system, and airconditioning. The purchase price includes 2 parking spaces in the underground garage, 1 outside parking box and 2 cellar storage units.

Set in a neighborhood with many villas from the first half of the 20th century at the foot of Strahov hill, it offers quiet living and a high degree of privacy. Another advantage is its easy access to the center of Prague, including the Anděl entertainment and business zone. The nearest public transport stops are just a few minutes' walk from the building.