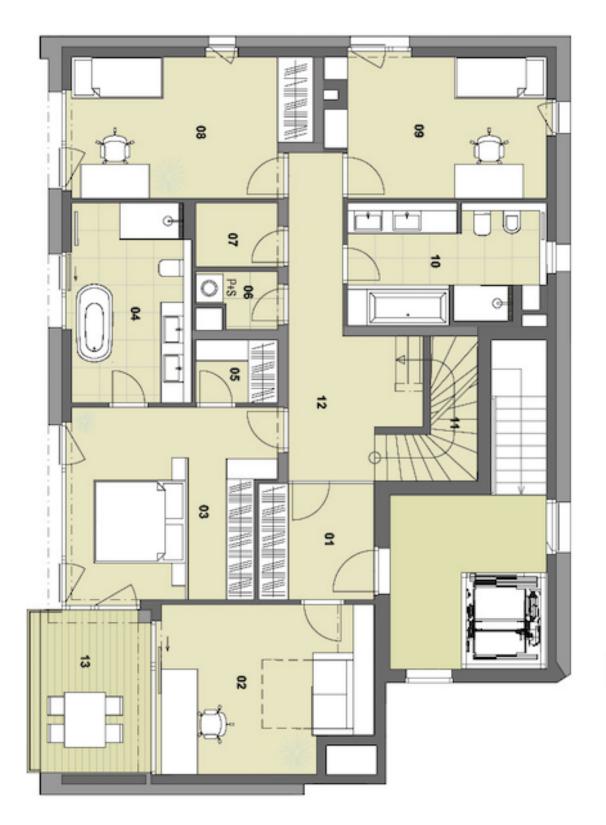

The layout of the upper level (4th floor) consists of a master bedroom with an en-suite dressing room and bathroom (bathtub, shower, toilet), 3 children's bedrooms, a shared bathroom (bathtub, shower, toilet), a closet, a utility room, and an entrance hall. The master bedroom and one children's room have a shared terrace. On the 3rd floor, there is a generous living room with a kitchen, dining room, pantry, and a second terrace, outdoor furniture storage, a guest toilet, and a hall with direct access from the elevator.