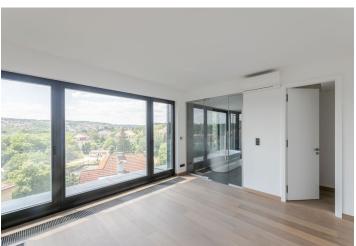

\* Area of the unit according to the Civil Code. The area consists of the sum total area of the entire unit bounded by perimeter walls.

This exclusive, south-facing 4-bedroom penthouse with views of the Prague panorama including Cibulka Park comes with 2 parking spaces. Located in the premium location of Hřebenky, this newly created, architecturally timeless passive residential villa on a quiet one-way street lined with mature trees offers 10 first-class, south-facing apartments, a sauna, and an impressive entrance hall.

Facilities include three-layer oak floors, large-format tiles, wooden windows with insulated triple-glazed panes and exterior remote controlled aluminum blinds, interior doors with concealed hinges, security entrance doors, brand name fixtures and accessories, central ventilation with heat recovery. heating with passive convectors under the windows, underfloor heating in the bathrooms, a preparation for a smart home system, and airconditioning. The purchase price includes 2 parking spaces in the underground garage, 1 outside parking box and 2 cellar storage units.