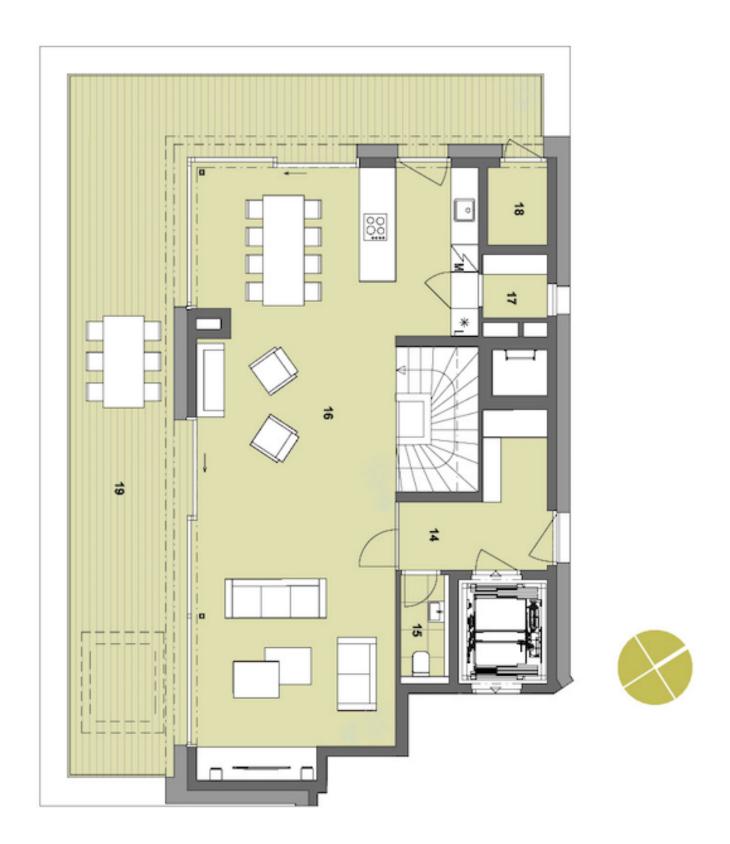

The layout of the upper level (4th floor) consists of a master bedroom with an en-suite dressing room and bathroom (bathtub, shower, toilet), 3 children's bedrooms, a shared bathroom (bathtub, shower, toilet), a closet, a utility room, and an entrance hall. The master bedroom and one children's room have a shared terrace. On the 3rd floor, there is a generous living room with a kitchen, dining room, pantry, and a second terrace, outdoor furniture storage, a guest toilet, and a hall with direct access from the elevator.