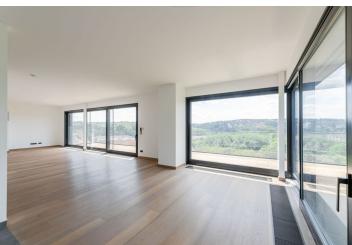

The layout of the upper level (4th floor) consists of a master bedroom with an en-suite dressing room and bathroom (bathtub, shower, toilet), 3 children's bedrooms, a shared bathroom (bathtub, shower, toilet), a closet, a utility room, and an entrance hall. The master bedroom and one children's room have a shared terrace. On the 3rd floor, there is a generous living room with a kitchen, dining room, pantry, and a second terrace, outdoor furniture storage, a guest toilet, and a hall with direct access from the elevator.