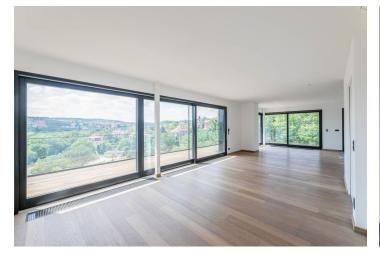

The layout of the upper level (4th floor) consists of a master bedroom with an en-suite dressing room and bathroom (bathtub, shower, toilet), 3 children's bedrooms, a shared bathroom (bathtub, shower, toilet), a closet, a utility room, and an entrance hall. The master bedroom and one children's room have a shared terrace. On the 3rd floor, there is a generous living room with a kitchen, dining room, pantry, and a second terrace, outdoor furniture storage, a guest toilet, and a hall with direct access from the elevator.