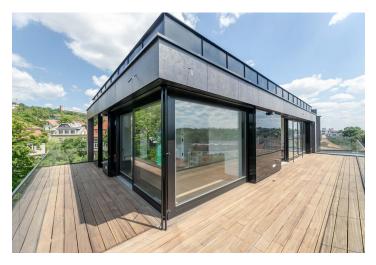

\* Area of the unit according to the Civil Code. The area consists of the sum total area of the entire unit bounded by perimeter walls.

This exclusive, south-facing 4-bedroom penthouse with views of the Prague panorama including Cibulka Park comes with 2 parking spaces. Located in the premium location of Hřebenky, this newly created, architecturally timeless passive residential villa on a quiet one-way street lined with mature trees offers 10 first-class, south-facing apartments, a sauna, and an impressive entrance hall.

Facilities include three-layer oak floors, large-format tiles, wooden windows with insulated triple-glazed panes and exterior remote controlled aluminum blinds, interior doors with concealed hinges, security entrance doors, brand name fixtures and accessories, central ventilation with heat recovery. heating with passive convectors under the windows, underfloor heating in the bathrooms, a preparation for a smart home system, and airconditioning. The purchase price includes 2 parking spaces in the underground garage, 1 outside parking box and 2 cellar storage units.

Set in a neighborhood with many villas from the first half of the 20th century at the foot of Strahov hill, it offers quiet living and a high degree of privacy. Another advantage is its easy access to the center of Prague, including the Anděl entertainment and business zone. The nearest public transport stops are just a few minutes' walk from the building.