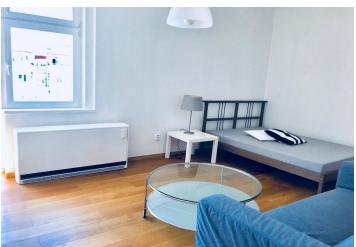

The area of the **south-facing apartment** is divided into the main room (22.3 m²), a small kitchen, a hall, a bathroom, a separate toilet and a **balcony towards the courtyard**.

Facilities include **quality wooden floors**, built-in wardrobes, basic kitchen with built-in appliances. Heating is provided by new storage heaters. The purchase price includes **complete furniture** in very good condition and a cellar. The house is after reconstruction (approximately in 2011), common areas are nicely maintained.