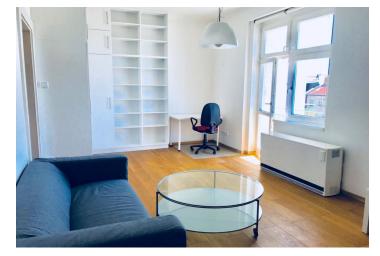

The area of the **south-facing apartment** is divided into the main room (22.3 m²), a small kitchen, a hall, a bathroom, a separate toilet and a **balcony towards the courtyard**.

Facilities include **quality wooden floors**, built-in wardrobes, basic kitchen with built-in appliances. Heating is provided by new storage heaters. The purchase price includes **complete furniture** in very good condition and a cellar. The house is after reconstruction (approximately in 2011), common areas are nicely maintained.