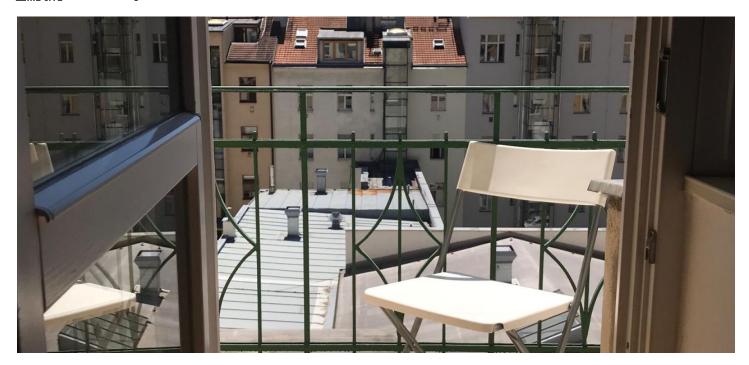

## Sold

This completely renovated, very quiet and bright apartment with high ceilings and a balcony oriented towards the courtyard is located on the 3rd floor of a brick apartment building with an elevator. The popular location on the border of Vršovice and Vinohrady is easily accessible and provides everything you need for comfortable city living.

The area of the **south-facing apartment** is divided into the main room (22.3 m²), a small kitchen, a hall, a bathroom, a separate toilet and a **balcony towards the courtyard**.

Facilities include **quality wooden floors**, built-in wardrobes, basic kitchen with built-in appliances. Heating is provided by new storage heaters. The purchase price includes **complete furniture** in very good condition and a cellar. The house is after reconstruction (approximately in 2011), common areas are nicely maintained.