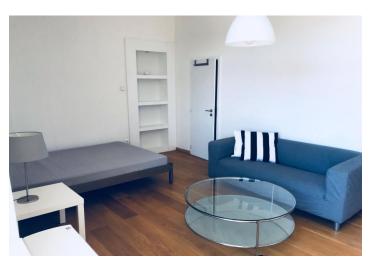

The area of the **south-facing apartment** is divided into the main room (22.3 m²), a small kitchen, a hall, a bathroom, a separate toilet and a **balcony towards the courtyard**.

Facilities include **quality wooden floors**, built-in wardrobes, basic kitchen with built-in appliances. Heating is provided by new storage heaters. The purchase price includes **complete furniture** in very good condition and a cellar. The house is after reconstruction (approximately in 2011), common areas are nicely maintained.