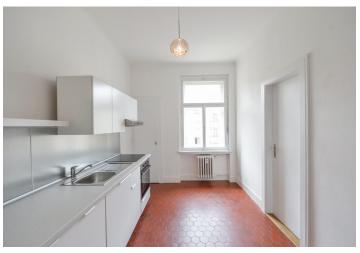

The apartment features a spacious entrance hall with access to the **enclosed balcony**, a fully fitted eat-in kitchen with new appliances, a small adjacent bedroom/study, plus a spacious separate bedroom. There is a bathroom including a bathtub, a separate toilet, and a storage room.

**Preserved original details**, new kitchen, high ceilings, large windows, **hardwood parquet floors**, **original tiles**, built-in storage, washing machine, dishwasher, 4.9 m² **cellar**.