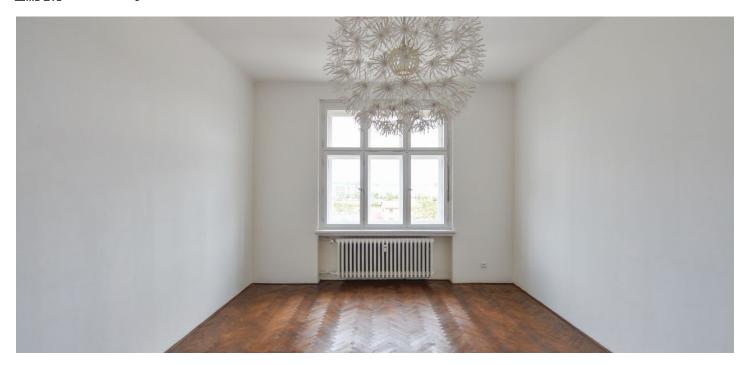

The apartment features a spacious entrance hall with access to the **enclosed balcony**, a fully fitted eat-in kitchen with new appliances, a small adjacent bedroom/study, plus a spacious separate bedroom. There is a bathroom including a bathtub, a separate toilet, and a storage room.

**Preserved original details**, new kitchen, high ceilings, large windows, **hardwood parquet floors**, **original tiles**, built-in storage, washing machine, dishwasher, 4.9 m² **cellar**.