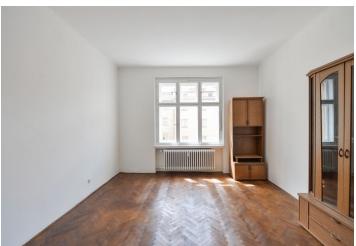

The apartment features a spacious entrance hall with access to the **enclosed balcony**, a fully fitted eat-in kitchen with new appliances, a small adjacent bedroom/study, plus a spacious separate bedroom. There is a bathroom including a bathtub, a separate toilet, and a storage room.

**Preserved original details**, new kitchen, high ceilings, large windows, **hardwood parquet floors**, **original tiles**, built-in storage, washing machine, dishwasher, 4.9 m² **cellar**.