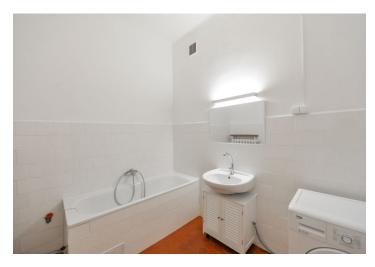

The apartment features a spacious entrance hall with access to the **enclosed balcony**, a fully fitted eat-in kitchen with new appliances, a small adjacent bedroom/study, plus a spacious separate bedroom. There is a bathroom including a bathtub, a separate toilet, and a storage room.