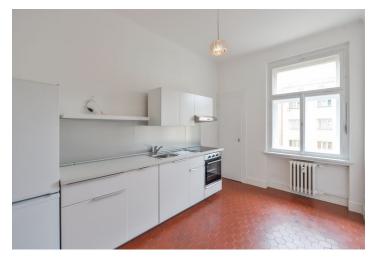

The apartment features a spacious entrance hall with access to the **enclosed balcony**, a fully fitted eat-in kitchen with new appliances, a small adjacent bedroom/study, plus a spacious separate bedroom. There is a bathroom including a bathtub, a separate toilet, and a storage room.

**Preserved original details**, new kitchen, high ceilings, large windows, **hardwood parquet floors**, **original tiles**, built-in storage, washing machine, dishwasher, 4.9 m² **cellar**.