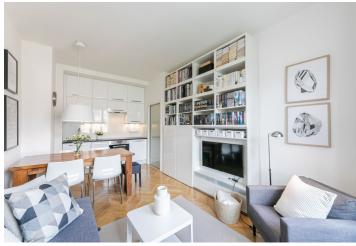

The layout consists of a living room with kitchen, a bedroom, a bathroom, a guest toilet, a hallway, a **dressing room** and a pantry.

The house and apartment were renovated in about 2012. **Refurbished** parquet floors; original wooden casement windows. The fully equipped kitchen provides plenty of storage space. The purchase price includes **Nordic-style furniture** in excellent condition and a cellar. Heating is central gas.