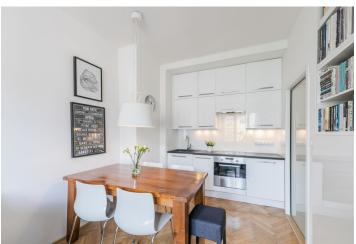

\* Area of the unit according to the Civil Code. The area consists of the sum total area of the entire unit bounded by perimeter walls.

This cozy apartment with windows towards a quiet courtyard is located on the 5th floor of a functionalist apartment building with an elevator situated in a one-way side street in an attractive location of Vinohrady, a short walk from Jiřího z Poděbrad Square.

The layout consists of a living room with kitchen, a bedroom, a bathroom, a guest toilet, a hallway, a **dressing room** and a pantry.

The house and apartment were renovated in about 2012. **Refurbished** parquet floors; original wooden casement windows. The fully equipped kitchen provides plenty of storage space. The purchase price includes **Nordic-style furniture** in excellent condition and a cellar. Heating is central gas.