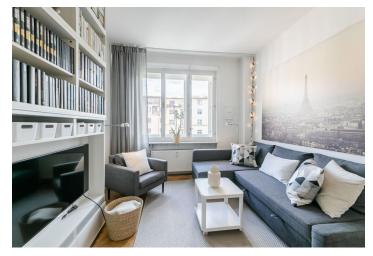

\* Area of the unit according to the Civil Code. The area consists of the sum total area of the entire unit bounded by perimeter walls.

This cozy apartment with windows towards a quiet courtyard is located on the 5th floor of a functionalist apartment building with an elevator situated in a one-way side street in an attractive location of Vinohrady, a short walk from Jiřího z Poděbrad Square.

The layout consists of a living room with kitchen, a bedroom, a bathroom, a guest toilet, a hallway, a **dressing room** and a pantry.

The house and apartment were renovated in about 2012. **Refurbished** parquet floors; original wooden casement windows. The fully equipped kitchen provides plenty of storage space. The purchase price includes **Nordic-style furniture** in excellent condition and a cellar. Heating is central gas.