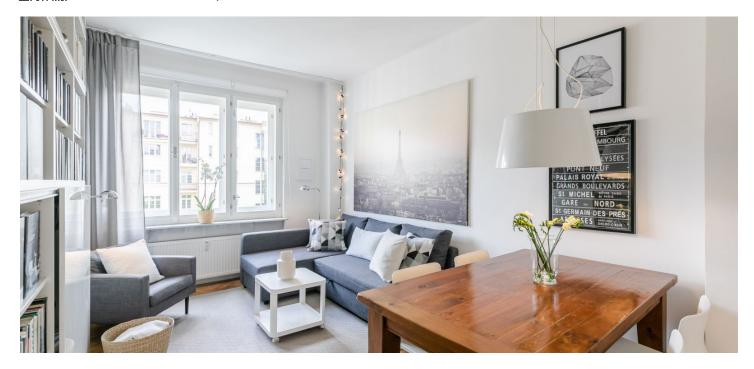

\* Area of the unit according to the Civil Code. The area consists of the sum total area of the entire unit bounded by perimeter walls.

This cozy apartment with windows towards a quiet courtyard is located on the 5th floor of a functionalist apartment building with an elevator situated in a one-way side street in an attractive location of Vinohrady, a short walk from Jiřího z Poděbrad Square.

The layout consists of a living room with kitchen, a bedroom, a bathroom, a guest toilet, a hallway, a **dressing room** and a pantry.

The house and apartment were renovated in about 2012. **Refurbished** parquet floors; original wooden casement windows. The fully equipped kitchen provides plenty of storage space. The purchase price includes **Nordic-style furniture** in excellent condition and a cellar. Heating is central gas.