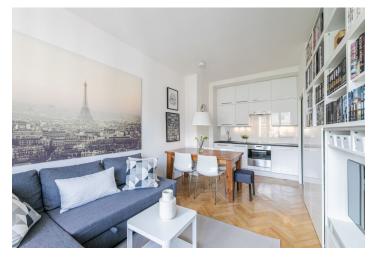

The layout consists of a living room with kitchen, a bedroom, a bathroom, a guest toilet, a hallway, a **dressing room** and a pantry.

The house and apartment were renovated in about 2012. **Refurbished** parquet floors; original wooden casement windows. The fully equipped kitchen provides plenty of storage space. The purchase price includes **Nordic-style furniture** in excellent condition and a cellar. Heating is central gas.