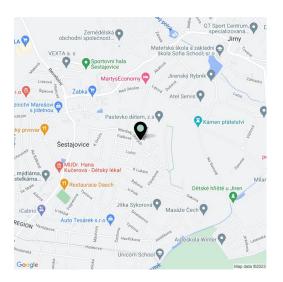

This premium equipped air-conditioned family villa with a pool, a wellness area, and a garden house is part of the village of Šestajovice located on the eastern outskirts of Prague near the Klánovice Forest.

In Šestajovice there is a kindergarten and elementary school, a post office, a grocery store, several restaurants, playgrounds, an outdoor gym, a sports complex, and an in-line track. Connections to Prague are provided by suburban buses, in neighboring Klánovice and Zelenča there are train links that end in the city center. The location is easily accessible by car thanks to the nearby D11 motorway exit. Not far from the house is an entrance to the large **Klánovice-Čihadla Nature Park.** 