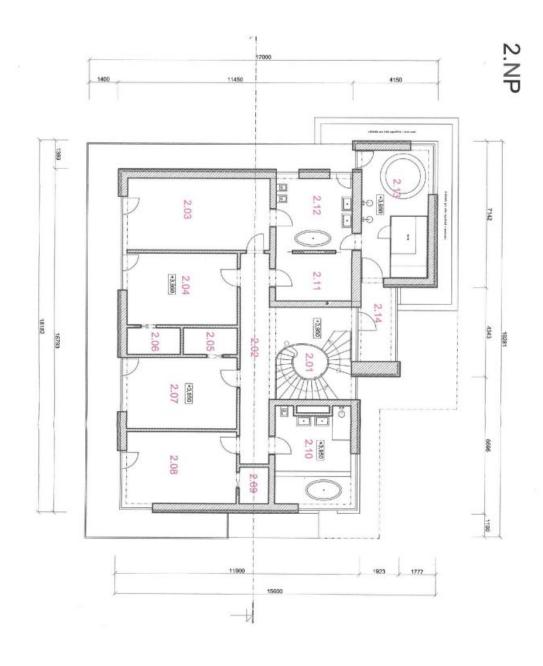

The entrance level consists of a large open space, where there is a living room, dining room, kitchen, and stairs leading to the first floor. The ground floor also has a dressing room, toilet, pantry, and laundry room with access to the garden. Upstairs, there is a private area with a master bedroom with a dressing room and a bathroom, another 3 bedrooms (1 with a dressing room), a central bathroom, and a wellness area with a Jacuzzi, sauna, and shower. All rooms have access to the terrace. There is a garage for 3 cars connected to the house.

Useable area 406 m², built-up area 287 m², garden 674 m², land 960 m².

In addition to regular property viewings, we also offer **real-time video viewings** via WhatsApp, FaceTime, Messenger, Skype, and other apps.