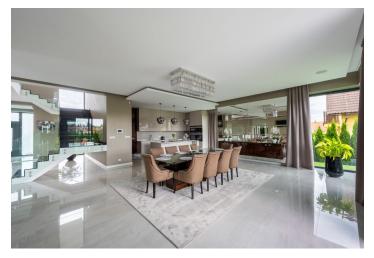

The entrance level consists of a large open space, where there is a living room, dining room, kitchen, and stairs leading to the first floor. The ground floor also has a dressing room, toilet, pantry, and laundry room with access to the garden. Upstairs, there is a private area with a master bedroom with a dressing room and a bathroom, another 3 bedrooms (1 with a dressing room), a central bathroom, and a wellness area with a Jacuzzi, sauna, and shower. All rooms have access to the terrace. There is a garage for 3 cars connected to the house.

In the garden, there is a separate house - a **winter garden** with a kitchen, toilet, and utility room with storage space.

On the ground floor, there are large-format polished tiles, and wall-to-wall carpets in the bedrooms. The living room has a cozy atmosphere thanks to a double-sided gas fireplace with Venetian stucco cladding. Siemens appliances are built into the custom-made kitchen (warranty until 2022). The facilities also include aluminum windows with triple-glazed panes and screen blinds, a camera system with an alarm, a security entrance door, a central vacuum cleaner, a Bose sound system, wallpaper, ceiling backlight in the bedrooms, and lighting for outdoor parking and the steps. The heated pool uses salt water, and the garden has a rainwater retention tank for irrigation and a charging station for a robotic lawnmower. The garden house is equipped with a dishwasher, refrigerator, wine cellar, barbecue, TV, and audio system.