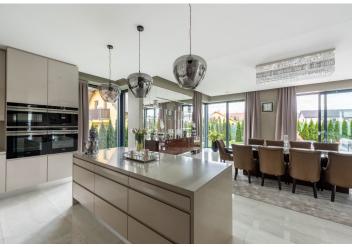

The entrance level consists of a large open space, where there is a living room, dining room, kitchen, and stairs leading to the first floor. The ground floor also has a dressing room, toilet, pantry, and laundry room with access to the garden. Upstairs, there is a private area with a master bedroom with a dressing room and a bathroom, another 3 bedrooms (1 with a dressing room), a central bathroom, and a wellness area with a Jacuzzi, sauna, and shower. All rooms have access to the terrace. There is a garage for 3 cars connected to the house.

In the garden, there is a separate house - a **winter garden** with a kitchen, toilet, and utility room with storage space.

On the ground floor, there are large-format polished tiles, and wall-to-wall carpets in the bedrooms. The living room has a cozy atmosphere thanks to a double-sided gas fireplace with Venetian stucco cladding. Siemens appliances are built into the custom-made kitchen (warranty until 2022). The facilities also include aluminum windows with triple-glazed panes and screen blinds, a camera system with an alarm, a security entrance door, a central vacuum cleaner, a Bose sound system, wallpaper, ceiling backlight in the bedrooms, and lighting for outdoor parking and the steps. The heated pool uses salt water, and the garden has a rainwater retention tank for irrigation and a charging station for a robotic lawnmower. The garden house is equipped with a dishwasher, refrigerator, wine cellar, barbecue, TV, and audio system.