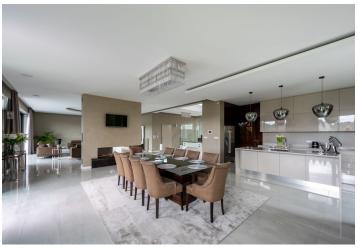

The entrance level consists of a large open space, where there is a living room, dining room, kitchen, and stairs leading to the first floor. The ground floor also has a dressing room, toilet, pantry, and laundry room with access to the garden. Upstairs, there is a private area with a master bedroom with a dressing room and a bathroom, another 3 bedrooms (1 with a dressing room), a central bathroom, and a wellness area with a Jacuzzi, sauna, and shower. All rooms have access to the terrace. There is a garage for 3 cars connected to the house.

In the garden, there is a separate house - a **winter garden** with a kitchen, toilet, and utility room with storage space.

On the ground floor, there are large-format polished tiles, and wall-to-wall carpets in the bedrooms. The living room has a cozy atmosphere thanks to a double-sided gas fireplace with Venetian stucco cladding. Siemens appliances are built into the custom-made kitchen (warranty until 2022). The facilities also include aluminum windows with triple-glazed panes and screen blinds, a camera system with an alarm, a security entrance door, a central vacuum cleaner, a Bose sound system, wallpaper, ceiling backlight in the bedrooms, and lighting for outdoor parking and the steps. The heated pool uses salt water, and the garden has a rainwater retention tank for irrigation and a charging station for a robotic lawnmower. The garden house is equipped with a dishwasher, refrigerator, wine cellar, barbecue, TV, and audio system.