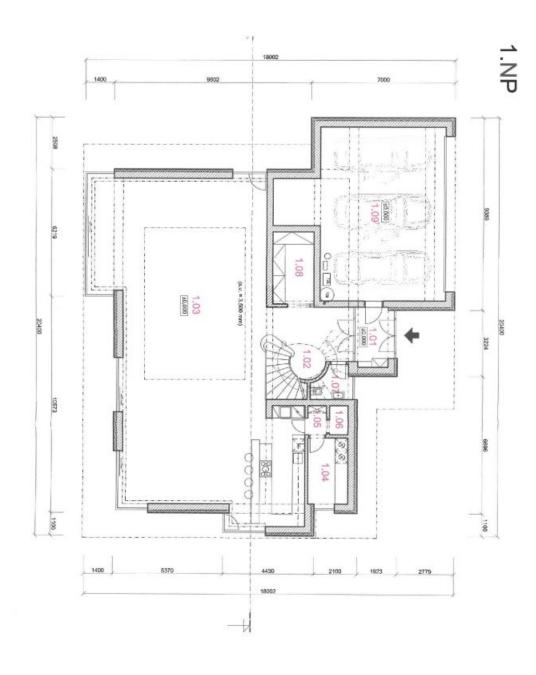

The entrance level consists of a large open space, where there is a living room, dining room, kitchen, and stairs leading to the first floor. The ground floor also has a dressing room, toilet, pantry, and laundry room with access to the garden. Upstairs, there is a private area with a master bedroom with a dressing room and a bathroom, another 3 bedrooms (1 with a dressing room), a central bathroom, and a wellness area with a Jacuzzi, sauna, and shower. All rooms have access to the terrace. There is a garage for 3 cars connected to the house.

Useable area 406 m², built-up area 287 m², garden 674 m², land 960 m².

In addition to regular property viewings, we also offer **real-time video viewings** via WhatsApp, FaceTime, Messenger, Skype, and other apps.