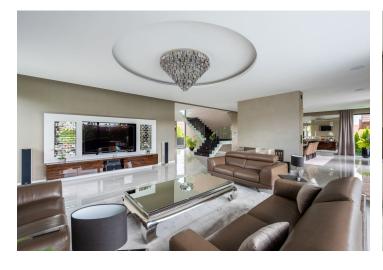

The entrance level consists of a large open space, where there is a living room, dining room, kitchen, and stairs leading to the first floor. The ground floor also has a dressing room, toilet, pantry, and laundry room with access to the garden. Upstairs, there is a private area with a master bedroom with a dressing room and a bathroom, another 3 bedrooms (1 with a dressing room), a central bathroom, and a wellness area with a Jacuzzi, sauna, and shower. All rooms have access to the terrace. There is a garage for 3 cars connected to the house.

In the garden, there is a separate house - a **winter garden** with a kitchen, toilet, and utility room with storage space.

On the ground floor, there are large-format polished tiles, and wall-to-wall carpets in the bedrooms. The living room has a cozy atmosphere thanks to a double-sided gas fireplace with Venetian stucco cladding. Siemens appliances are built into the custom-made kitchen (warranty until 2022). The facilities also include aluminum windows with triple-glazed panes and screen blinds, a camera system with an alarm, a security entrance door, a central vacuum cleaner, a Bose sound system, wallpaper, ceiling backlight in the bedrooms, and lighting for outdoor parking and the steps. The heated pool uses salt water, and the garden has a rainwater retention tank for irrigation and a charging station for a robotic lawnmower. The garden house is equipped with a dishwasher, refrigerator, wine cellar, barbecue, TV, and audio system.