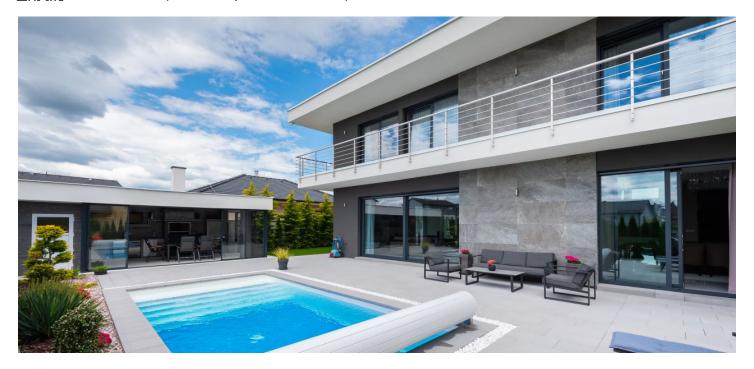

This premium equipped air-conditioned family villa with a pool, a wellness area, and a garden house is part of the village of Šestajovice located on the eastern outskirts of Prague near the Klánovice Forest.

In the garden, there is a separate house - a **winter garden** with a kitchen, toilet, and utility room with storage space.

On the ground floor, there are large-format polished tiles, and wall-to-wall carpets in the bedrooms. The living room has a cozy atmosphere thanks to a double-sided gas fireplace with Venetian stucco cladding. Siemens appliances are built into the custom-made kitchen (warranty until 2022). The facilities also include aluminum windows with triple-glazed panes and screen blinds, a camera system with an alarm, a security entrance door, a central vacuum cleaner, a Bose sound system, wallpaper, ceiling backlight in the bedrooms, and lighting for outdoor parking and the steps. The heated pool uses salt water, and the garden has a rainwater retention tank for irrigation and a charging station for a robotic lawnmower. The garden house is equipped with a dishwasher, refrigerator, wine cellar, barbecue, TV, and audio system.