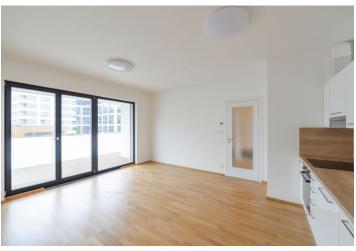

\* Area of the unit according to the Civil Code. The area consists of the sum total area of the entire unit bounded by perimeter walls.

This is a contemporary 1-bedroom apartment in the Waltrovka project. Benefiting from an 18 m<sup>2</sup> terrace, the apartment is situated on the second floor in a new multi purpose residential project with underground parking and a variety of shops, services and restaurants. The project won the 2018 Real Estate Project of the Year award. It is located in a quiet green neighborhood with quick access to the city center, just a few min. walk from the Jinonice metro station. Conveniently located for the French and German international schools and the Anděl business district, within easy reach of green parks and multiple sports facilities including a golf course.

The interior features a living room with a dining area and a fully fitted open plan kitchen, a bedroom, a bathroom including a bathtub with a shower screen, a separate toilet, and an entrance hall with built-in wardrobes. The terrace is accessible from both the living room and the bedroom.

Hardwood floors, large format tiling, security entry door, oversized windows, automatic external blinds, central heating, dishwasher, induction cooktop, microwave oven, Villeroy & Boch bathroom fixtures, video entry phone, cellar, pram storage, bike wash room in the garage, chip entry. The apartment can be furnished at higher rent. An on-site garage parking space is included.