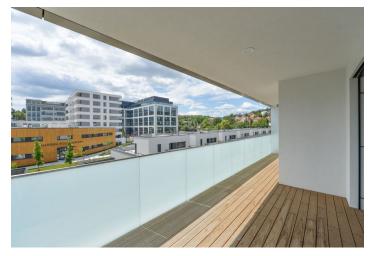

\* Area of the unit according to the Civil Code. The area consists of the sum total area of the entire unit bounded by perimeter walls.

This is a contemporary 1-bedroom apartment in the Waltrovka project. Benefiting from an 18 m<sup>2</sup> terrace, the apartment is situated on the second floor in a new multi purpose residential project with underground parking and a variety of shops, services and restaurants. The project won the 2018 Real Estate Project of the Year award. It is located in a quiet green neighborhood with quick access to the city center, just a few min. walk from the Jinonice metro station. Conveniently located for the French and German international schools and the Anděl business district, within easy reach of green parks and multiple sports facilities including a golf course.

The interior features a living room with a dining area and a fully fitted open plan kitchen, a bedroom, a bathroom including a bathtub with a shower screen, a separate toilet, and an entrance hall with built-in wardrobes. The terrace is accessible from both the living room and the bedroom.