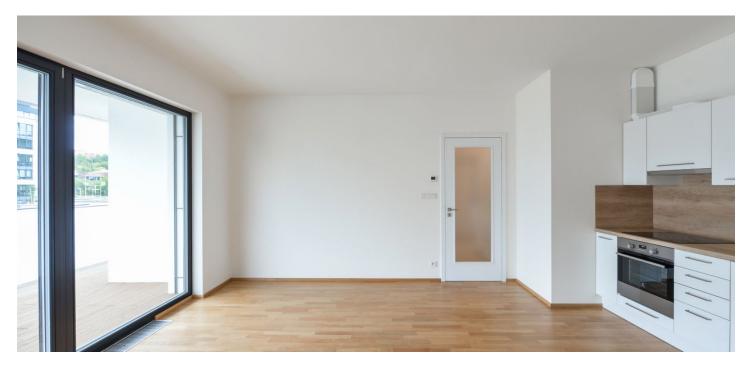

The interior features a living room with a dining area and a fully fitted open plan kitchen, a bedroom, a bathroom including a bathtub with a shower screen, a separate toilet, and an entrance hall with built-in wardrobes. The terrace is accessible from both the living room and the bedroom.

Hardwood floors, large format tiling, security entry door, oversized windows, automatic external blinds, central heating, dishwasher, induction cooktop, microwave oven, Villeroy & Boch bathroom fixtures, video entry phone, cellar, pram storage, bike wash room in the garage, chip entry. The apartment can be furnished at higher rent. An on-site garage parking space is included.