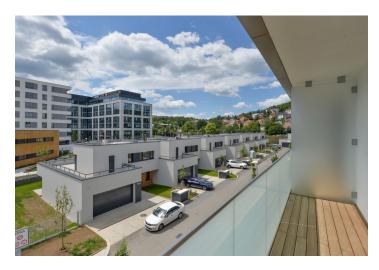

\* Area of the unit according to the Civil Code. The area consists of the sum total area of the entire unit bounded by perimeter walls.

This is a contemporary 1-bedroom apartment in the Waltrovka project. Benefiting from an 18 m<sup>2</sup> terrace, the apartment is situated on the second floor in a new multi purpose residential project with underground parking and a variety of shops, services and restaurants. The project won the 2018 Real Estate Project of the Year award. It is located in a quiet green neighborhood with quick access to the city center, just a few min. walk from the Jinonice metro station. Conveniently located for the French and German international schools and the Anděl business district, within easy reach of green parks and multiple sports facilities including a golf course.