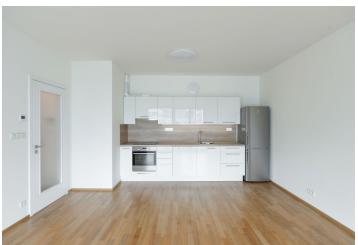

The interior features a living room with a dining area and a fully fitted open plan kitchen, a bedroom, a bathroom including a bathtub with a shower screen, a separate toilet, and an entrance hall with built-in wardrobes. The terrace is accessible from both the living room and the bedroom.

Hardwood floors, large format tiling, security entry door, oversized windows, automatic external blinds, central heating, dishwasher, induction cooktop, microwave oven, Villeroy & Boch bathroom fixtures, video entry phone, cellar, pram storage, bike wash room in the garage, chip entry. The apartment can be furnished at higher rent. An on-site garage parking space is included.