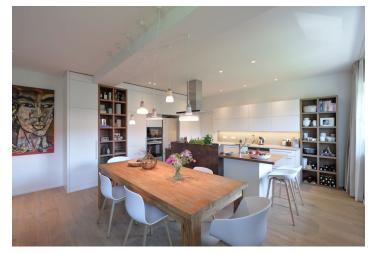

The interior features a spacious living room with a dining area and a fully fitted open plan kitchen, an adjacent children's bedroom, a master bedroom with a **balcony**, plus an office/guest bedroom with a second **balcony**. There are two bathrooms (bathtub, toilet/walk-in shower, toilet), an additional separate toilet, and a large entrance hall. Both balconies **overlook** a shared courtyard **garden**.

Hardwood floors, large-format tiles, security entry door, built-in wardrobes in all bedrooms and the hall, recessed lighting, gas boiler, washing machine, dishwasher, induction cooktop, microwave oven, alarm, video entry phone, cellar. An on-site single garage is included in the price. In the courtyard is space for a sitting area, grill, or a trampoline for children.