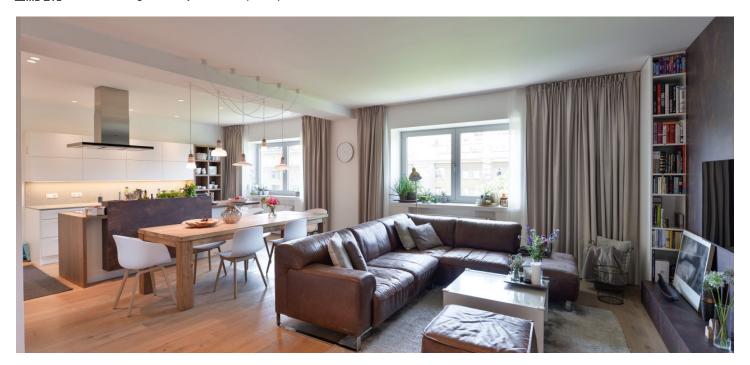

The interior features a spacious living room with a dining area and a fully fitted open plan kitchen, an adjacent children's bedroom, a master bedroom with a **balcony**, plus an office/guest bedroom with a second **balcony**. There are two bathrooms (bathtub, toilet/walk-in shower, toilet), an additional separate toilet, and a large entrance hall. Both balconies **overlook** a shared courtyard **garden**.

Hardwood floors, large-format tiles, security entry door, built-in wardrobes in all bedrooms and the hall, recessed lighting, gas boiler, washing machine, dishwasher, induction cooktop, microwave oven, alarm, video entry phone, cellar. An on-site single garage is included in the price. In the courtyard is space for a sitting area, grill, or a trampoline for children.