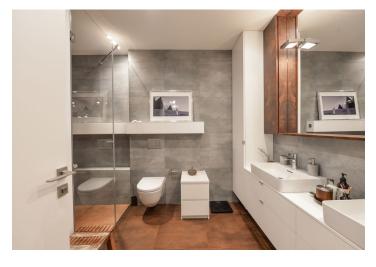

The interior features a spacious living room with a dining area and a fully fitted open plan kitchen, an adjacent children's bedroom, a master bedroom with a **balcony**, plus an office/guest bedroom with a second **balcony**. There are two bathrooms (bathtub, toilet/walk-in shower, toilet), an additional separate toilet, and a large entrance hall. Both balconies **overlook** a shared courtyard **garden**.