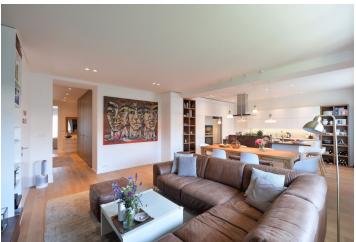

The interior features a spacious living room with a dining area and a fully fitted open plan kitchen, an adjacent children's bedroom, a master bedroom with a **balcony**, plus an office/guest bedroom with a second **balcony**. There are two bathrooms (bathtub, toilet/walk-in shower, toilet), an additional separate toilet, and a large entrance hall. Both balconies **overlook** a shared courtyard **garden**.

Hardwood floors, large-format tiles, security entry door, built-in wardrobes in all bedrooms and the hall, recessed lighting, gas boiler, washing machine, dishwasher, induction cooktop, microwave oven, alarm, video entry phone, cellar. An on-site single garage is included in the price. In the courtyard is space for a sitting area, grill, or a trampoline for children.