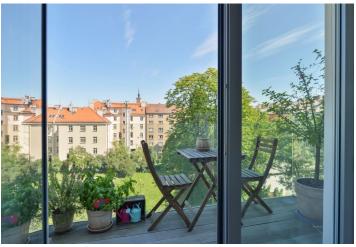

The interior features a spacious living room with a dining area and a fully fitted open plan kitchen, an adjacent children's bedroom, a master bedroom with a **balcony**, plus an office/guest bedroom with a second **balcony**. There are two bathrooms (bathtub, toilet/walk-in shower, toilet), an additional separate toilet, and a large entrance hall. Both balconies **overlook** a shared courtyard **garden**.

Hardwood floors, large-format tiles, security entry door, built-in wardrobes in all bedrooms and the hall, recessed lighting, gas boiler, washing machine, dishwasher, induction cooktop, microwave oven, alarm, video entry phone, cellar. An on-site single garage is included in the price. In the courtyard is space for a sitting area, grill, or a trampoline for children.