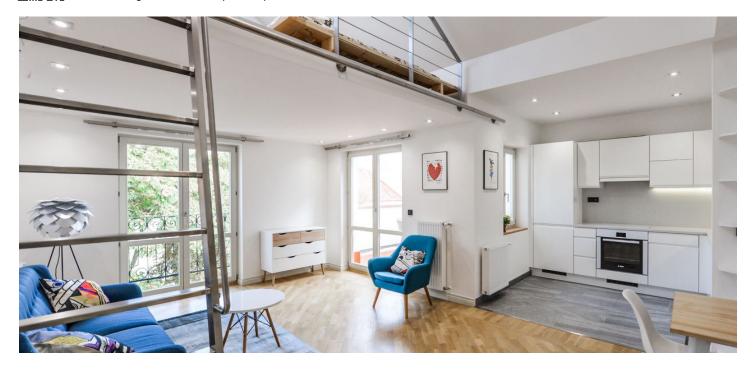

## Rented

This is an attic studio flat furnished with top standard design furniture, with a gallery and a terrace, on the fifth top floor of a well kept traditional residential building with a lift and a shared courtyard garden. Well located, just 20 m from the Jiřího z Poděbrad Square, in a quiet street of an attractive location with restaurants and cafés and very quick access to the city center. Just a minute walk to metro station, line A. Within walking distance of the Palace Flora shopping mall, full amenities and services, and the popular Riegrovy sady park.

The interior features a living room with a fully fitted open kitchen, a dining area and access to the terrace, a spacious gallery / bedroom, a shower room with a bidet and a toilet, and an entrance hall.

Oak floors, tiles, security entry door, design built-in storage, French windows, Japanese futon bed, gas boiler, washer, dishwasher, quality Bosch appliances. Deposit for service charges and water: approx. CZK 1600/person/month. Gas and electricity are billed separately (around CZK 1400/month). Available from July 15, 2021.