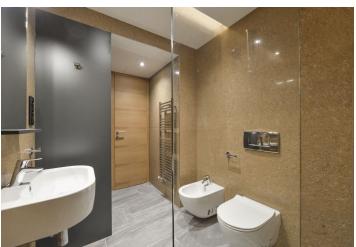

The interior features a living room with a fully fitted open kitchen, a dining area and access to the terrace, a spacious gallery / bedroom, a shower room with a bidet and a toilet, and an entrance hall.

Oak floors, tiles, security entry door, design built-in storage, French windows, Japanese futon bed, gas boiler, washer, dishwasher, quality Bosch appliances. Deposit for service charges and water: approx. CZK 1600/person/month. Gas and electricity are billed separately (around CZK 1400/month). Available from July 15, 2021.