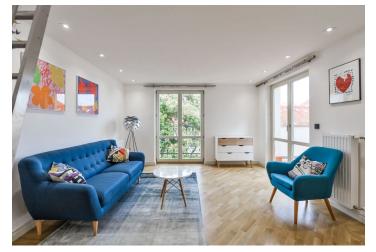

## Rented

This is an attic studio flat furnished with top standard design furniture, with a gallery and a terrace, on the fifth top floor of a well kept traditional residential building with a lift and a shared courtyard garden. Well located, just 20 m from the Jiřího z Poděbrad Square, in a quiet street of an attractive location with restaurants and cafés and very quick access to the city center. Just a minute walk to metro station, line A. Within walking distance of the Palace Flora shopping mall, full amenities and services, and the popular Riegrovy sady park.

The interior features a living room with a fully fitted open kitchen, a dining area and access to the terrace, a spacious gallery / bedroom, a shower room with a bidet and a toilet, and an entrance hall.

Oak floors, tiles, security entry door, design built-in storage, French windows, Japanese futon bed, gas boiler, washer, dishwasher, quality Bosch appliances. Deposit for service charges and water: approx. CZK 1600/person/month. Gas and electricity are billed separately (around CZK 1400/month). Available from July 15, 2021.