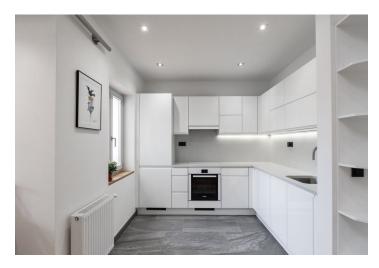

The interior features a living room with a fully fitted open kitchen, a dining area and access to the terrace, a spacious gallery / bedroom, a shower room with a bidet and a toilet, and an entrance hall.

Oak floors, tiles, security entry door, design built-in storage, French windows, Japanese futon bed, gas boiler, washer, dishwasher, quality Bosch appliances. Deposit for service charges and water: approx. CZK 1600/person/month. Gas and electricity are billed separately (around CZK 1400/month). Available from July 15, 2021.