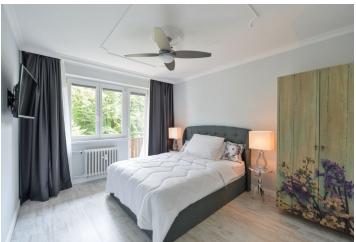

The interior features a living room with an electric fireplace, a fully fitted open plan kitchen and a dining area, a bedroom with balcony access, a bathroom including a large walk-in shower, a toilet and a bidet shower, a laundry / storage room, an additional separate toilet, and an entrance hall.