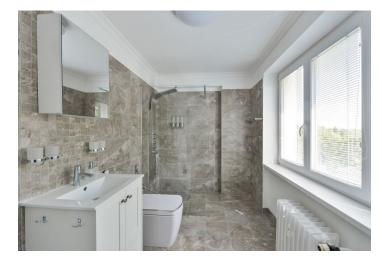

The interior features a living room with an electric fireplace, a fully fitted open plan kitchen and a dining area, a bedroom with balcony access, a bathroom including a large walk-in shower, a toilet and a bidet shower, a laundry / storage room, an additional separate toilet, and an entrance hall.