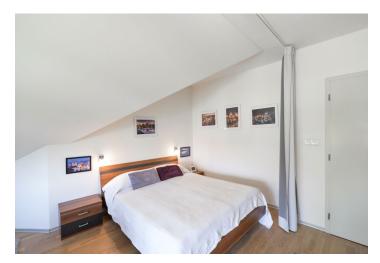

The apartment features a living area with a fully fitted open plan kitchen and a bedroom zone, a shower bathroom with a toilet, and an entrance hall with storage.

**Hardwood floors**, central heating, blinds, microwave oven, kitchenware, TV, cable TV connection, WiFi high speed Internet (not included). Tenants are welcome to use the **common garden**. Monthly deposit for service charges CZK 2.000. Electricity will be transferred to the tenant.