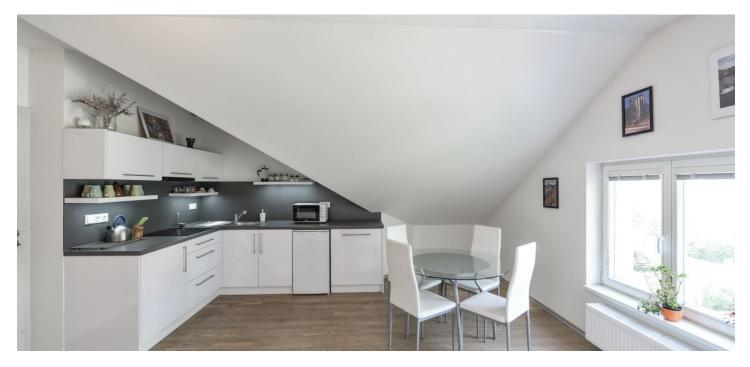

\* Area of the unit according to the Civil Code. The area consists of the sum total area of the entire unit bounded by perimeter walls.

This furnished renovated attic studio apartment is on the 3rd floor of a completely refurbished corner townhouse from 1918, with a lift and a common courtyard garden. Situated in a quiet street in a green residential neighborhood in Prague 6, with very quick access to the city center, just a five min. walk from Dejvická metro station and full amenities. Conveniently located for the airport and the Prague Castle.

The apartment features a living area with a fully fitted open plan kitchen and a bedroom zone, a shower bathroom with a toilet, and an entrance hall with storage.

**Hardwood floors**, central heating, blinds, microwave oven, kitchenware, TV, cable TV connection, WiFi high speed Internet (not included). Tenants are welcome to use the **common garden**. Monthly deposit for service charges CZK 2.000. Electricity will be transferred to the tenant.