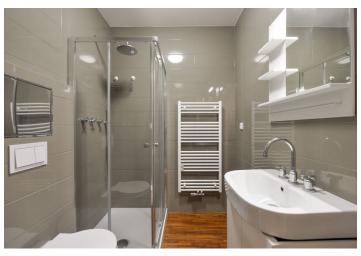

The apartment features a living area with a fully fitted open plan kitchen and a bedroom zone, a shower bathroom with a toilet, and an entrance hall with storage.

**Hardwood floors**, central heating, blinds, microwave oven, kitchenware, TV, cable TV connection, WiFi high speed Internet (not included). Tenants are welcome to use the **common garden**. Monthly deposit for service charges CZK 2.000. Electricity will be transferred to the tenant.