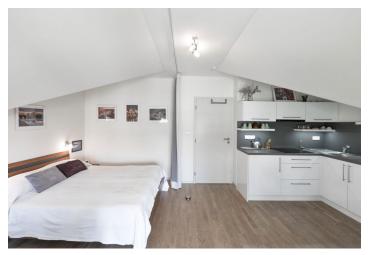

\* Area of the unit according to the Civil Code. The area consists of the sum total area of the entire unit bounded by perimeter walls.

This furnished renovated attic studio apartment is on the 3rd floor of a completely refurbished corner townhouse from 1918, with a lift and a common courtyard garden. Situated in a quiet street in a green residential neighborhood in Prague 6, with very quick access to the city center, just a five min. walk from Dejvická metro station and full amenities. Conveniently located for the airport and the Prague Castle.

The apartment features a living area with a fully fitted open plan kitchen and a bedroom zone, a shower bathroom with a toilet, and an entrance hall with storage.

**Hardwood floors**, central heating, blinds, microwave oven, kitchenware, TV, cable TV connection, WiFi high speed Internet (not included). Tenants are welcome to use the **common garden**. Monthly deposit for service charges CZK 2.000. Electricity will be transferred to the tenant.