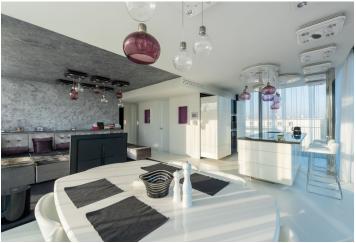

The interior features a comfortable living room with a fully fitted open plan kitchen and an adjoining **terrace** with stunning views that practically wraps around the entire apartment and can be accessed from all three bedrooms and the bathroom. There is also a spacious entrance hall, a 2nd bathroom, and a utility room/laundry room.

Facilities include floor screeds in the living area, tropical wood floors on the terrace, large-format tiles in the bathroom, aluminum windows with insulated triple-glazed panes, underfloor heating, an intelligent home control system (e.g. central control of lighting, blinds, or thermostat), doors with concealed hinges, a sound system in the living room, Preciosa designer glass light fixtures, a Bang & Olufsen TV, or high standard kitchen equipment, including an electrically operated bar or a stone worktop. The custom-made furniture was varnished by Petrof. Optimal temperature is provided by a capillary cooling system, fresh air supply, and controlled ventilation with heat recovery. Two parking spaces in the underground garage included in the rent.