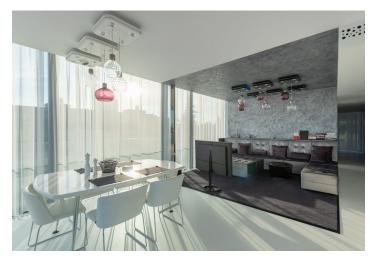

The interior features a comfortable living room with a fully fitted open plan kitchen and an adjoining **terrace** with stunning views that practically wraps around the entire apartment and can be accessed from all three bedrooms and the bathroom. There is also a spacious entrance hall, a 2nd bathroom, and a utility room/laundry room.

Facilities include floor screeds in the living area, tropical wood floors on the terrace, large-format tiles in the bathroom, aluminum windows with insulated triple-glazed panes, underfloor heating, an intelligent home control system (e.g. central control of lighting, blinds, or thermostat), doors with concealed hinges, a sound system in the living room, Preciosa designer glass light fixtures, a Bang & Olufsen TV, or high standard kitchen equipment, including an electrically operated bar or a stone worktop. The custom-made furniture was varnished by Petrof. Optimal temperature is provided by a capillary cooling system, fresh air supply, and controlled ventilation with heat recovery. Two parking spaces in the underground garage included in the rent.