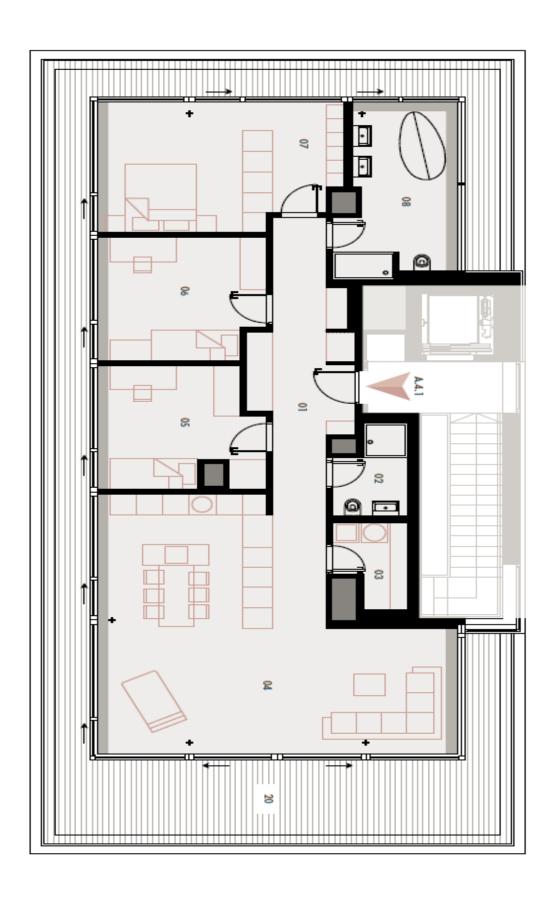

## **Apartment Three-bedroom (4+kk)**

Rented

138 m², Prague 6, Střešovice, U Laboratoře

| Total area       | 207 m²                                                                                                         |
|------------------|----------------------------------------------------------------------------------------------------------------|
| Floor area*      | 138 m²                                                                                                         |
| Terrace          | 69 m²                                                                                                          |
| Parking          | On-site garage parking.                                                                                        |
| Garage           | Yes                                                                                                            |
| Cellar           | Yes                                                                                                            |
| Service price    | Deposit for common building<br>charges and utilities CZK<br>25,870/month. Electricity is<br>billed separately. |
| PENB             | В                                                                                                              |
| Reference number | 36091                                                                                                          |
| Available from   | Immediately                                                                                                    |

The interior features a comfortable living room with a fully fitted open plan kitchen and an adjoining **terrace** with stunning views that practically wraps around the entire apartment and can be accessed from all three bedrooms and the bathroom. There is also a spacious entrance hall, a 2nd bathroom, and a utility room/laundry room.