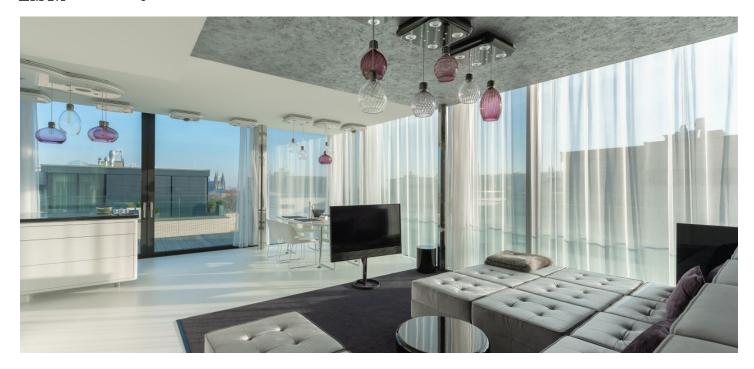

The interior features a comfortable living room with a fully fitted open plan kitchen and an adjoining **terrace** with stunning views that practically wraps around the entire apartment and can be accessed from all three bedrooms and the bathroom. There is also a spacious entrance hall, a 2nd bathroom, and a utility room/laundry room.

Facilities include floor screeds in the living area, tropical wood floors on the terrace, large-format tiles in the bathroom, aluminum windows with insulated triple-glazed panes, underfloor heating, an intelligent home control system (e.g. central control of lighting, blinds, or thermostat), doors with concealed hinges, a sound system in the living room, Preciosa designer glass light fixtures, a Bang & Olufsen TV, or high standard kitchen equipment, including an electrically operated bar or a stone worktop. The custom-made furniture was varnished by Petrof. Optimal temperature is provided by a capillary cooling system, fresh air supply, and controlled ventilation with heat recovery. Two parking spaces in the underground garage included in the rent.