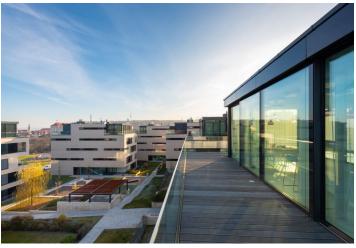

\* Area of the unit according to the Civil Code. The area consists of the sum total area of the entire unit bounded by perimeter walls.

This top-quality, fully equipped, air-conditioned penthouse with a spacious terrace with views of Prague Castle is situated on the 3rd floor of a modern villa that is part of the unique Royal Triangle residential project with a reception and a common garden. Located in the prestigious Střešovice residential area, on the edge of the attractive Ořechovka neighborhood, just a short walk from Prague Castle. Excellent transportation connections, quick access to the city center and full amenities, convenient to the airport and international schools, a few minutes to the Dejvická and Hradčanská metro stations.

The interior features a comfortable living room with a fully fitted open plan kitchen and an adjoining **terrace** with stunning views that practically wraps around the entire apartment and can be accessed from all three bedrooms and the bathroom. There is also a spacious entrance hall, a 2nd bathroom, and a utility room/laundry room.