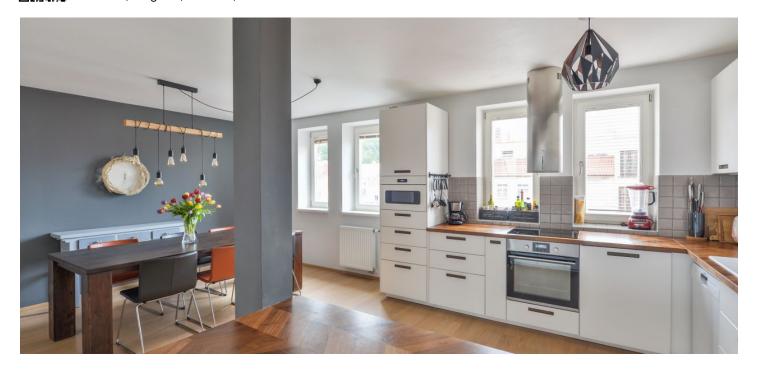

The 150-meter floor area of the apartment, which faces the courtyard, is divided into two levels. The entrance floor (4th floor of the building) has a spacious living room with an open plan kitchen and dining room, 2 bedrooms, a bathroom (with a bathtub and toilet), a guest toilet with a connection for a washing machine, and a large entrance hall. A staircase in the living room leads to the attic, where there is a study, a bedroom with a walk-in dressing room and bathroom, and access to a terrace that provides pleasant views of the surrounding rooftops and the greenery of the Strahov hillside.

Facilities include wooden floors, Velux skylights with blinds and insect screens and wooden Euro windows, veneered interior doors, a Protherm electric boiler, and underfloor heating in the bathrooms. The unit comes with 2 large cellars. The building has been renovated and its common areas have been completely refurbished. A new elevator has been installed.