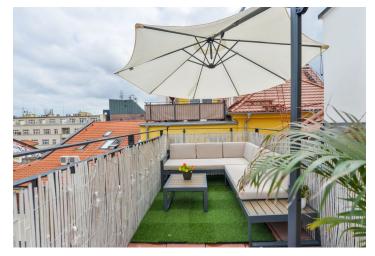

The 150-meter floor area of the apartment, which faces the courtyard, is divided into two levels. The entrance floor (4th floor of the building) has a spacious living room with an open plan kitchen and dining room, 2 bedrooms, a bathroom (with a bathtub and toilet), a guest toilet with a connection for a washing machine, and a large entrance hall. A staircase in the living room leads to the attic, where there is a study, a bedroom with a walk-in dressing room and bathroom, and access to a terrace that provides pleasant views of the surrounding rooftops and the greenery of the Strahov hillside.