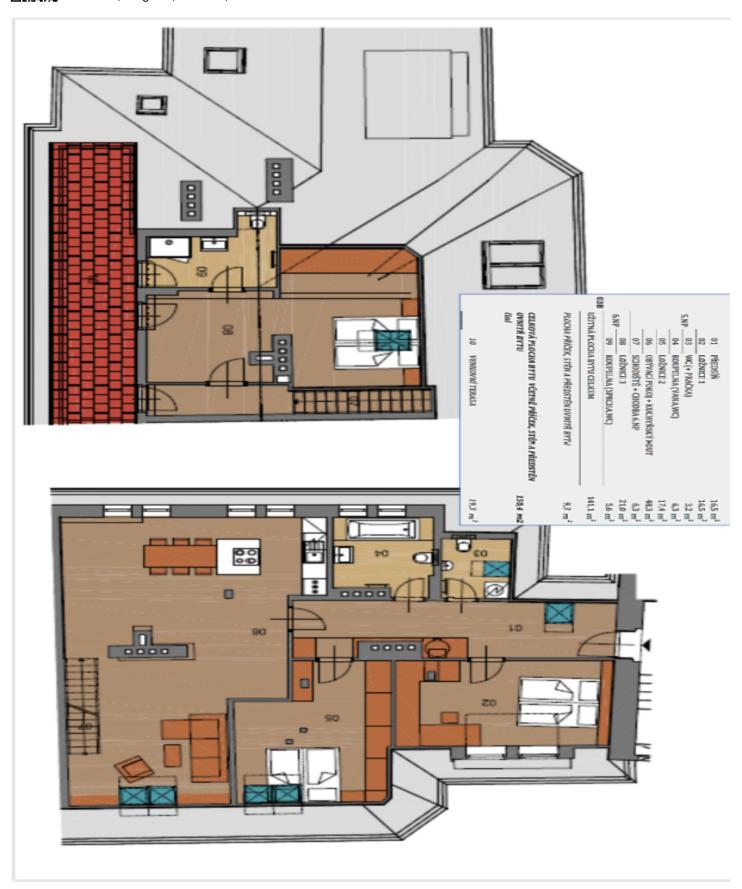

The 150-meter floor area of the apartment, which faces the courtyard, is divided into two levels. The entrance floor (4th floor of the building) has a spacious living room with an open plan kitchen and dining room, 2 bedrooms, a bathroom (with a bathtub and toilet), a guest toilet with a connection for a washing machine, and a large entrance hall. A staircase in the living room leads to the attic, where there is a study, a bedroom with a walk-in dressing room and bathroom, and access to a terrace that provides pleasant views of the surrounding rooftops and the greenery of the Strahov hillside.

Interior 150.6 m<sup>2</sup>, terrace 19.3 m<sup>2</sup>.

In addition to regular property viewings, we also offer real-time video viewings via WhatsApp, FaceTime, Messenger, Skype, and other apps.

Sold