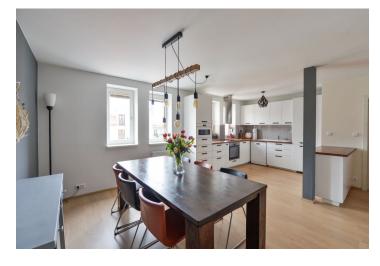

The 150-meter floor area of the apartment, which faces the courtyard, is divided into two levels. The entrance floor (4th floor of the building) has a spacious living room with an open plan kitchen and dining room, 2 bedrooms, a bathroom (with a bathtub and toilet), a guest toilet with a connection for a washing machine, and a large entrance hall. A staircase in the living room leads to the attic, where there is a study, a bedroom with a walk-in dressing room and bathroom, and access to a terrace that provides pleasant views of the surrounding rooftops and the greenery of the Strahov hillside.