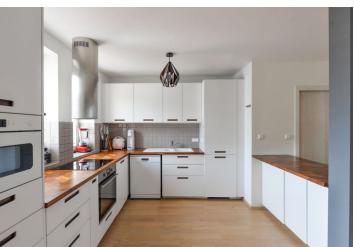

The 150-meter floor area of the apartment, which faces the courtyard, is divided into two levels. The entrance floor (4th floor of the building) has a spacious living room with an open plan kitchen and dining room, 2 bedrooms, a bathroom (with a bathtub and toilet), a guest toilet with a connection for a washing machine, and a large entrance hall. A staircase in the living room leads to the attic, where there is a study, a bedroom with a walk-in dressing room and bathroom, and access to a terrace that provides pleasant views of the surrounding rooftops and the greenery of the Strahov hillside.

Facilities include wooden floors, Velux skylights with blinds and insect screens and wooden Euro windows, veneered interior doors, a Protherm electric boiler, and underfloor heating in the bathrooms. The unit comes with 2 large cellars. The building has been renovated and its common areas have been completely refurbished. A new elevator has been installed.