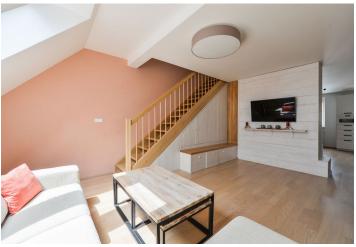

The 150-meter floor area of the apartment, which faces the courtyard, is divided into two levels. The entrance floor (4th floor of the building) has a spacious living room with an open plan kitchen and dining room, 2 bedrooms, a bathroom (with a bathtub and toilet), a guest toilet with a connection for a washing machine, and a large entrance hall. A staircase in the living room leads to the attic, where there is a study, a bedroom with a walk-in dressing room and bathroom, and access to a terrace that provides pleasant views of the surrounding rooftops and the greenery of the Strahov hillside.

Facilities include wooden floors, Velux skylights with blinds and insect screens and wooden Euro windows, veneered interior doors, a Protherm electric boiler, and underfloor heating in the bathrooms. The unit comes with 2 large cellars. The building has been renovated and its common areas have been completely refurbished. A new elevator has been installed.