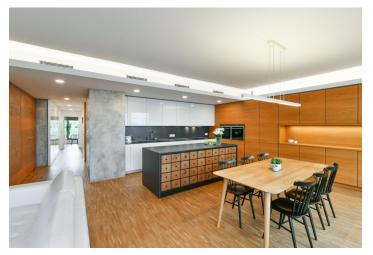

In the **southeast** part of the apartment, there is a living room with an open plan kitchen and a **sunny terrace**. There is also a master bedroom with an en-suite bathroom (shower, toilet, bidet) and a balcony, another 2 bedrooms (one with a balcony, the second with a French window with **unobstructed views of the orchard**), a central bathroom (bathtub, shower), a dressing room, a separate toilet, a pantry a with connection to a washing machine and dryer, a vestibule, and a hallway.

The interior was created in 2013 by the **well-known Brno architect Radko Květ.** The threshold-free space features floors made of **oiled oak wood**, which was used in combination with **lacquered wood** in the built-in furniture. The floor is exceptionally soundproofed, and both bathrooms have underfloor heating. Large-format windows have double-glazed panes and **exterior blinds.** The equipment also includes **air-conditioning hidden in the suspened ceiling**, trowel-finished concrete walls, a suspended TV with **ambient lighting**, a **built-in sound system** in the living room (preparation for it on the terrace), a large **automatic awning** over the terrace, or a highly secure entrance door. The apartment has a Schiller kitchen unit with firstclass Siemens appliances. The space has been impeccably designed and offers sophisticated storage spaces throughout the apartment. Central heating. **The purchase price includes 2 large garage parking spaces** and a **cellar**.