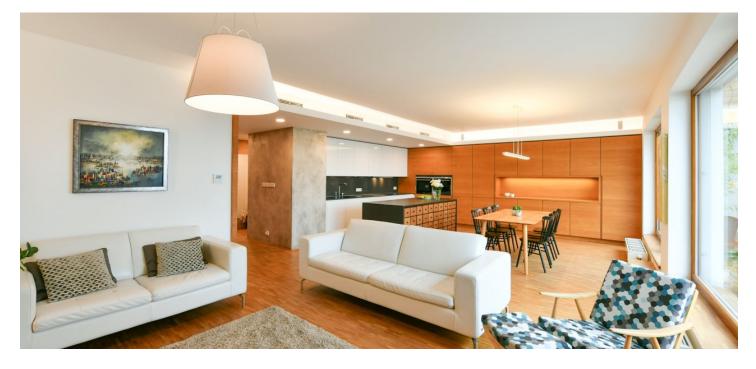

\* Area of the unit according to the Civil Code. The area consists of the sum total area of the entire unit bounded by perimeter walls.

This quiet, modern air-conditioned apartment with a practical layout and plenty of storage space, designer interior features, high quality materials, 3 terraces, and a view of a cherry orchard is located on the top floor of a five-story building with an underground garage and an elevator in the award-winning Green City (Zelené Město) residence, on a side street next to a playground and park.

In the **southeast** part of the apartment, there is a living room with an open plan kitchen and a **sunny terrace**. There is also a master bedroom with an en-suite bathroom (shower, toilet, bidet) and a balcony, another 2 bedrooms (one with a balcony, the second with a French window with **unobstructed views of the orchard**), a central bathroom (bathtub, shower), a dressing room, a separate toilet, a pantry a with connection to a washing machine and dryer, a vestibule, and a hallway.

The interior was created in 2013 by the **well-known Brno architect Radko Květ.** The threshold-free space features floors made of **oiled oak wood**, which was used in combination with **lacquered wood** in the built-in furniture. The floor is exceptionally soundproofed, and both bathrooms have underfloor heating. Large-format windows have double-glazed panes and **exterior blinds.** The equipment also includes **air-conditioning hidden in the suspened ceiling**, trowel-finished concrete walls, a suspended TV with **ambient lighting**, a **built-in sound system** in the living room (preparation for it on the terrace), a large **automatic awning** over the terrace, or a highly secure entrance door. The apartment has a Schiller kitchen unit with firstclass Siemens appliances. The space has been impeccably designed and offers sophisticated storage spaces throughout the apartment. Central heating. **The purchase price includes 2 large garage parking spaces** and a **cellar**.