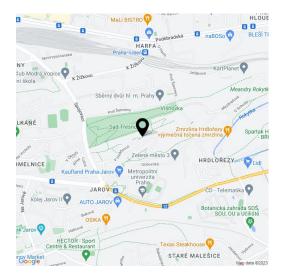

The Zelené město residential complex is located on the **border of Prague 3** and 9, in an area with complete civic amenities, **easy transport accessibility**, and within close reach of several parks. Not far from the house is a supermarket, a post office, a clinic, shops, kindergartens and primary schools, the Metropolitan University, and several sports grounds. Also within easy reach is a sports hall, a Sokol club, **tennis courts**, or a swimming pool. The Vysočanská metro station is a 5-minute bus ride away, and you can **easily get to the center by tram without changing lines**. Třešňovka Hill is an ideal place for pleasant walks along with other parks in the area that can be reached by a **bike path**.