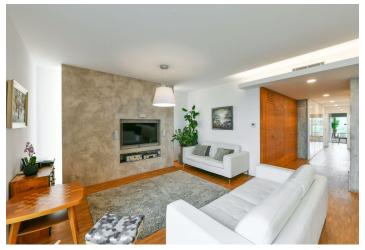

In the **southeast** part of the apartment, there is a living room with an open plan kitchen and a **sunny terrace**. There is also a master bedroom with an en-suite bathroom (shower, toilet, bidet) and a balcony, another 2 bedrooms (one with a balcony, the second with a French window with **unobstructed views of the orchard**), a central bathroom (bathtub, shower), a dressing room, a separate toilet, a pantry a with connection to a washing machine and dryer, a vestibule, and a hallway.

The interior was created in 2013 by the **well-known Brno architect Radko Květ.** The threshold-free space features floors made of **oiled oak wood**, which was used in combination with **lacquered wood** in the built-in furniture. The floor is exceptionally soundproofed, and both bathrooms have underfloor heating. Large-format windows have double-glazed panes and **exterior blinds.** The equipment also includes **air-conditioning hidden in the suspened ceiling**, trowel-finished concrete walls, a suspended TV with **ambient lighting**, a **built-in sound system** in the living room (preparation for it on the terrace), a large **automatic awning** over the terrace, or a highly secure entrance door. The apartment has a Schiller kitchen unit with firstclass Siemens appliances. The space has been impeccably designed and offers sophisticated storage spaces throughout the apartment. Central heating. **The purchase price includes 2 large garage parking spaces** and a **cellar**.