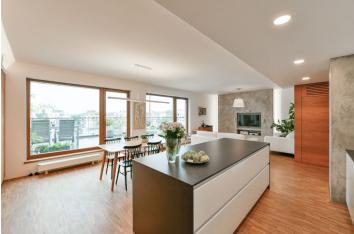

\* Area of the unit according to the Civil Code. The area consists of the sum total area of the entire unit bounded by perimeter walls.

This quiet, modern air-conditioned apartment with a practical layout and plenty of storage space, designer interior features, high quality materials, 3 terraces, and a view of a cherry orchard is located on the top floor of a five-story building with an underground garage and an elevator in the award-winning Green City (Zelené Město) residence, on a side street next to a playground and park.

In the **southeast** part of the apartment, there is a living room with an open plan kitchen and a **sunny terrace**. There is also a master bedroom with an en-suite bathroom (shower, toilet, bidet) and a balcony, another 2 bedrooms (one with a balcony, the second with a French window with **unobstructed views of the orchard**), a central bathroom (bathtub, shower), a dressing room, a separate toilet, a pantry a with connection to a washing machine and dryer, a vestibule, and a hallway.

The interior was created in 2013 by the **well-known Brno architect Radko Květ.** The threshold-free space features floors made of **oiled oak wood**, which was used in combination with **lacquered wood** in the built-in furniture. The floor is exceptionally soundproofed, and both bathrooms have underfloor heating. Large-format windows have double-glazed panes and **exterior blinds.** The equipment also includes **air-conditioning hidden in the suspened ceiling**, trowel-finished concrete walls, a suspended TV with **ambient lighting**, a **built-in sound system** in the living room (preparation for it on the terrace), a large **automatic awning** over the terrace, or a highly secure entrance door. The apartment has a Schiller kitchen unit with firstclass Siemens appliances. The space has been impeccably designed and offers sophisticated storage spaces throughout the apartment. Central heating. **The purchase price includes 2 large garage parking spaces** and a **cellar**.