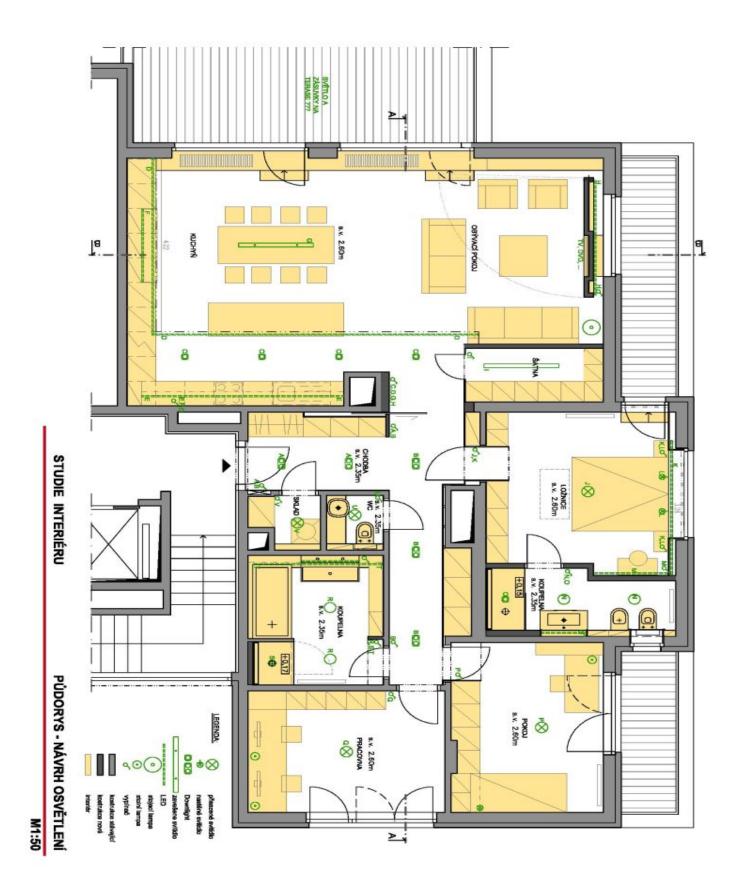

## Apartment Three-bedroom (4+kk)

132 m², Prague 9, Hrdlořezy, V Třešňovce

| Total area       | 171 m²  |
|------------------|---------|
| Floor area*      | 132 m²  |
| Terrace          | 39 m²   |
| Parking          | 800 000 |
| Cellar           | Yes     |
| PENB             | G       |
| Reference number | 36183   |

In the **southeast** part of the apartment, there is a living room with an open plan kitchen and a **sunny terrace**. There is also a master bedroom with an en-suite bathroom (shower, toilet, bidet) and a balcony, another 2 bedrooms (one with a balcony, the second with a French window with **unobstructed views of the orchard**), a central bathroom (bathtub, shower), a dressing room, a separate toilet, a pantry a with connection to a washing machine and dryer, a vestibule, and a hallway.

Interior 129.71 m², terraces and balconies 26.54 m², 6.57 m², 4.52 m², cellar 2.57 m².

Svoboda & Williams s.r.o. info@svoboda-williams.com www.svoboda-williams.com Prague +420 257 328 281 +420 724 551 238 Brno +420 543 250 711 +420 724 551 238