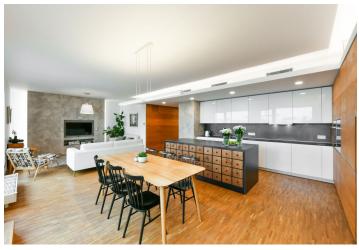

In the **southeast** part of the apartment, there is a living room with an open plan kitchen and a **sunny terrace**. There is also a master bedroom with an en-suite bathroom (shower, toilet, bidet) and a balcony, another 2 bedrooms (one with a balcony, the second with a French window with **unobstructed views of the orchard**), a central bathroom (bathtub, shower), a dressing room, a separate toilet, a pantry a with connection to a washing machine and dryer, a vestibule, and a hallway.

The interior was created in 2013 by the **well-known Brno architect Radko Květ.** The threshold-free space features floors made of **oiled oak wood**, which was used in combination with **lacquered wood** in the built-in furniture. The floor is exceptionally soundproofed, and both bathrooms have underfloor heating. Large-format windows have double-glazed panes and **exterior blinds.** The equipment also includes **air-conditioning hidden in the suspened ceiling**, trowel-finished concrete walls, a suspended TV with **ambient lighting**, a **built-in sound system** in the living room (preparation for it on the terrace), a large **automatic awning** over the terrace, or a highly secure entrance door. The apartment has a Schiller kitchen unit with firstclass Siemens appliances. The space has been impeccably designed and offers sophisticated storage spaces throughout the apartment. Central heating. **The purchase price includes 2 large garage parking spaces** and a **cellar**.