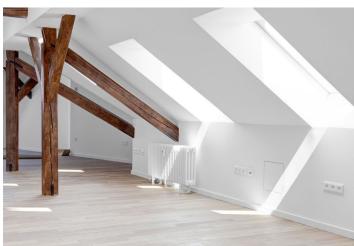

### Ask for price

Exceptional office space for lease in a six-storey former bank building from the early 20th century built in an Art Nouveau style as the elegant seat of the Hungarian Discount and Exchange Bank, one of the four most influential banks in Hungary at the time. The historic building is a national cultural monument and is one the most beautiful Art Nouveau buildings in Bratislava. The building stands directly on the city's Main Square with its famous landmark - the Renaissance Maximilian Fountain. The entire building is currently being completely restored. Once completed, there will be a restaurant on the ground floor in the space of the former bank hall.