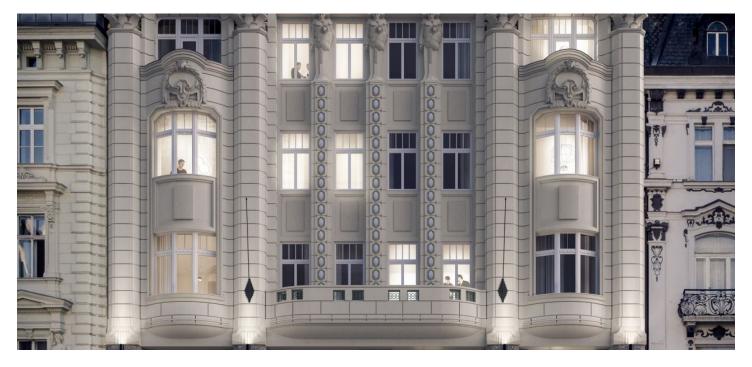

### Ask for price

Exceptional office space for lease in a six-storey former bank building from the early 20th century built in an Art Nouveau style as the elegant seat of the Hungarian Discount and Exchange Bank, one of the four most influential banks in Hungary at the time. The historic building is a national cultural monument and is one the most beautiful Art Nouveau buildings in Bratislava. The building stands directly on the city's Main Square with its famous landmark - the Renaissance Maximilian Fountain. The entire building is currently being completely restored. Once completed, there will be a restaurant on the ground floor in the space of the former bank hall.