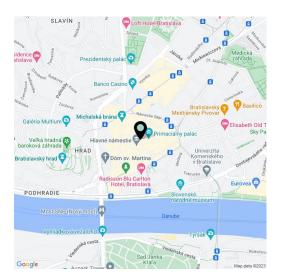

The building is located in a remarkable area in the middle of the historic city center in a tourist zone just a few steps away from the streets and corners of Old Town with the best restaurants, cafes, and bars in the historic part of Bratislava close at hand. Excellent transport accessibility by car or public transport.