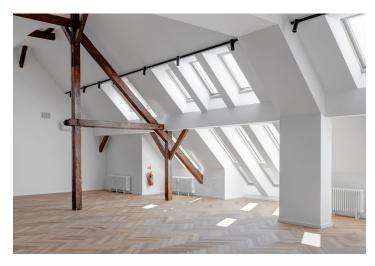

Exterior motorized blinds on the windows facing Main Square

Emergency lighting on the stairs and common areas

Integrated heating and cooling system

Fiber-optic cabling

LED energy-efficient lighting

Clear office height of 3,250-3,100