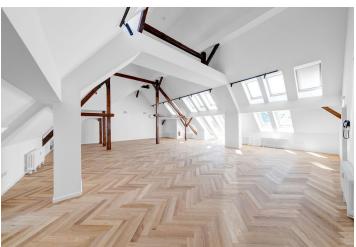

Exterior motorized blinds on the windows facing Main Square

Emergency lighting on the stairs and common areas

Integrated heating and cooling system

Fiber-optic cabling

LED energy-efficient lighting

Clear office height of 3,250-3,100