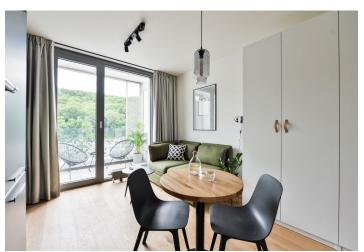

## Rented

Benefiting from a private south-facing terrace offering beautiful green views, this studio apartment is equipped with designer furniture. Set on the 6th floor in the newly built Prachnerova Residence with a camera system, underground parking, and a Lidl supermarket on the ground floor. The building is situated in Košíře, Prague 5, just a minute's walk from a tram stop, near a local forest park, the Klamovka and Husovy Sady parks, with rich amenities in close vicinity. Located five minutes by car from the Nový Smíchov commercial and entertainment center and the Anděl metro station.

The interior features a living room/bedroom with a fully fitted open plan kitchen and access to the **terrace**, a bathtroom including a walk-in shower and a toilet, and an entrance hall with built-in wardrobes.

Heat recovery ventilation, floor-to-ceiling windows, hardwood floor, tiles, ample storage, security entry door, automatic exterior blind, central heating, washer/dryer, induction cooktop, dishwasher, sofabed, garden furniture, storage on the terrace, cellar, chip entry.