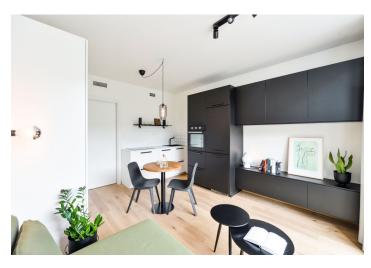

## Rented

Benefiting from a private south-facing terrace offering beautiful green views, this studio apartment is equipped with designer furniture. Set on the 6th floor in the newly built Prachnerova Residence with a camera system, underground parking, and a Lidl supermarket on the ground floor. The building is situated in Košíře, Prague 5, just a minute's walk from a tram stop, near a local forest park, the Klamovka and Husovy Sady parks, with rich amenities in close vicinity. Located five minutes by car from the Nový Smíchov commercial and entertainment center and the Anděl metro station.

The interior features a living room/bedroom with a fully fitted open plan kitchen and access to the **terrace**, a bathtroom including a walk-in shower and a toilet, and an entrance hall with built-in wardrobes.