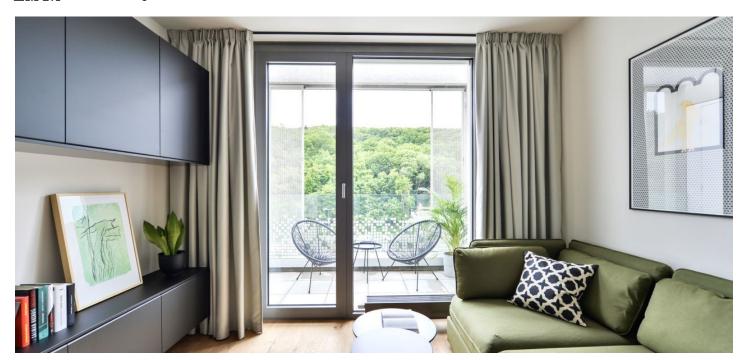

## Rented

Benefiting from a private south-facing terrace offering beautiful green views, this studio apartment is equipped with designer furniture. Set on the 6th floor in the newly built Prachnerova Residence with a camera system, underground parking, and a Lidl supermarket on the ground floor. The building is situated in Košíře, Prague 5, just a minute's walk from a tram stop, near a local forest park, the Klamovka and Husovy Sady parks, with rich amenities in close vicinity. Located five minutes by car from the Nový Smíchov commercial and entertainment center and the Anděl metro station.

The interior features a living room/bedroom with a fully fitted open plan kitchen and access to the **terrace**, a bathtroom including a walk-in shower and a toilet, and an entrance hall with built-in wardrobes.

Heat recovery ventilation, floor-to-ceiling windows, hardwood floor, tiles, ample storage, security entry door, automatic exterior blind, central heating, washer/dryer, induction cooktop, dishwasher, sofabed, garden furniture, storage on the terrace, cellar, chip entry.