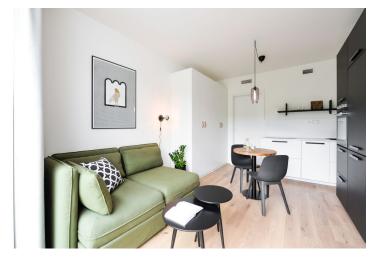

## Rented

Benefiting from a private south-facing terrace offering beautiful green views, this studio apartment is equipped with designer furniture. Set on the 6th floor in the newly built Prachnerova Residence with a camera system, underground parking, and a Lidl supermarket on the ground floor. The building is situated in Košíře, Prague 5, just a minute's walk from a tram stop, near a local forest park, the Klamovka and Husovy Sady parks, with rich amenities in close vicinity. Located five minutes by car from the Nový Smíchov commercial and entertainment center and the Anděl metro station.

The interior features a living room/bedroom with a fully fitted open plan kitchen and access to the **terrace**, a bathtroom including a walk-in shower and a toilet, and an entrance hall with built-in wardrobes.