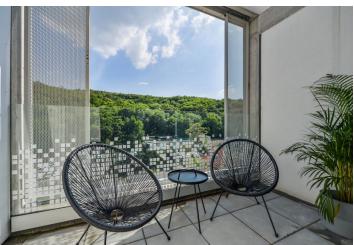

## Rented

Benefiting from a private south-facing terrace offering beautiful green views, this studio apartment is equipped with designer furniture. Set on the 6th floor in the newly built Prachnerova Residence with a camera system, underground parking, and a Lidl supermarket on the ground floor. The building is situated in Košíře, Prague 5, just a minute's walk from a tram stop, near a local forest park, the Klamovka and Husovy Sady parks, with rich amenities in close vicinity. Located five minutes by car from the Nový Smíchov commercial and entertainment center and the Anděl metro station.

The interior features a living room/bedroom with a fully fitted open plan kitchen and access to the **terrace**, a bathtroom including a walk-in shower and a toilet, and an entrance hall with built-in wardrobes.