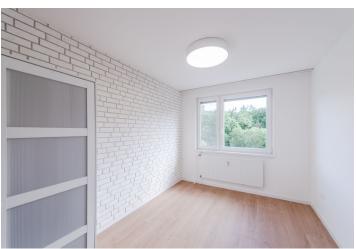

The apartment consists of an entrance hall, a west-facing living room, and a separate kitchen with access to the **loggia** (4 sq. m.) with an outdoor electrical socket, two bedrooms, a bathroom with a bathtub, and a separate toilet.