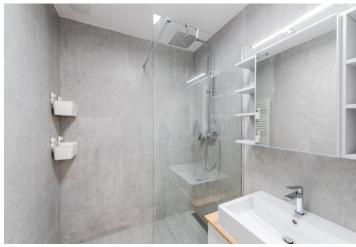

The apartment consists of an entrance hall, a west-facing living room, and a separate kitchen with access to the **loggia** (4 sq. m.) with an outdoor electrical socket, two bedrooms, a bathroom with a bathtub, and a separate toilet.

The apartment was reconstructed with an emphasis on high-quality materials and a timeless design. The standard facilities include laminate flooring, large-format Spanish tile floors, sanitary ware, interior doors, and a security entrance door. The interior features veneered custom-made furniture, LED lights, a fully fitted kitchen with built-in Electrolux appliances (induction cooktop, oven, fridge, freezer, dishwasher), a washing machine, interior blinds, and a comfortable sofa bed. Public parking available near the apartment building. The apartment comes with a brick cellar.