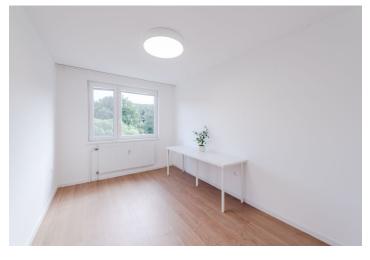

The apartment consists of an entrance hall, a west-facing living room, and a separate kitchen with access to the **loggia** (4 sq. m.) with an outdoor electrical socket, two bedrooms, a bathroom with a bathtub, and a separate toilet.