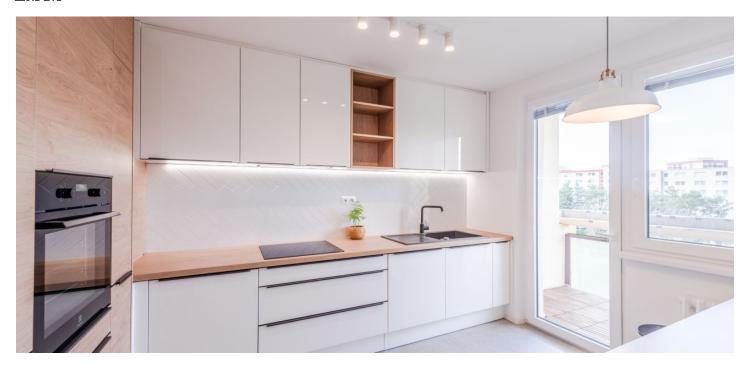

The apartment consists of an entrance hall, a west-facing living room, and a separate kitchen with access to the **loggia** (4 sq. m.) with an outdoor electrical socket, two bedrooms, a bathroom with a bathtub, and a separate toilet.

The apartment was reconstructed with an emphasis on high-quality materials and a timeless design. The standard facilities include laminate flooring, large-format Spanish tile floors, sanitary ware, interior doors, and a security entrance door. The interior features veneered custom-made furniture, LED lights, a fully fitted kitchen with built-in Electrolux appliances (induction cooktop, oven, fridge, freezer, dishwasher), a washing machine, interior blinds, and a comfortable sofa bed. Public parking available near the apartment building. The apartment comes with a brick cellar.