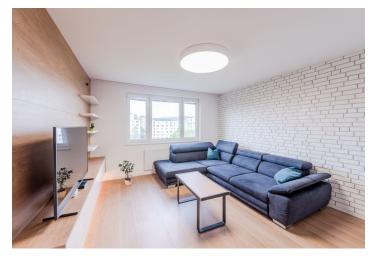

The apartment consists of an entrance hall, a west-facing living room, and a separate kitchen with access to the **loggia** (4 sq. m.) with an outdoor electrical socket, two bedrooms, a bathroom with a bathtub, and a separate toilet.

The apartment was reconstructed with an emphasis on high-quality materials and a timeless design. The standard facilities include laminate flooring, large-format Spanish tile floors, sanitary ware, interior doors, and a security entrance door. The interior features veneered custom-made furniture, LED lights, a fully fitted kitchen with built-in Electrolux appliances (induction cooktop, oven, fridge, freezer, dishwasher), a washing machine, interior blinds, and a comfortable sofa bed. Public parking available near the apartment building. The apartment comes with a brick cellar.