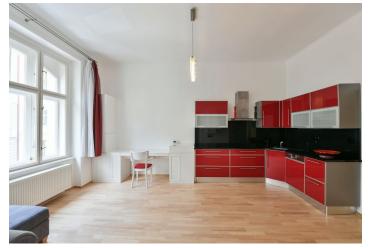

Facilities include **refurbished casement windows**, **three-layer wooden floors** (a combination of oak, rubber, and merbau), built-in wardrobes with plenty of storage space, **designer furniture** in the children's room, a complete kitchen with **granite countertops** and built-in appliances (Electrolux, Bosch). A security entrance door and security system connection to the central security station. Heating is by a gas condensing boiler. The unit comes with **2 spacious cellars**.