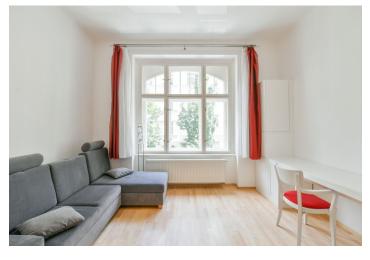

The layout consists of a living room with a kitchen and children's room facing a quiet one-way street lined with trees, a bedroom facing the **courtyard**, a bathroom (with a corner bathtub), a separate toilet (with a Japanese toilet and bidet), and an entrance hall.