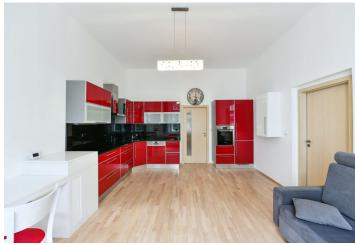

\* Area of the unit according to the Civil Code. The area consists of the sum total area of the entire unit bounded by perimeter walls.

This practically designed 2-bedroom apartment with high ceilings is located on the 1st floor of a completely renovated apartment building with an elevator and a nicely decorated facade. A quiet street on the border of Vinohrady and Žižkov with a quick connection to the city center and full civic amenities in the area.

The layout consists of a living room with a kitchen and children's room facing a quiet one-way street lined with trees, a bedroom facing the **courtyard**, a bathroom (with a corner bathtub), a separate toilet (with a Japanese toilet and bidet), and an entrance hall.

Facilities include **refurbished casement windows**, **three-layer wooden floors** (a combination of oak, rubber, and merbau), built-in wardrobes with plenty of storage space, **designer furniture** in the children's room, a complete kitchen with **granite countertops** and built-in appliances (Electrolux, Bosch). A security entrance door and security system connection to the central security station. Heating is by a gas condensing boiler. The unit comes with **2 spacious cellars**.