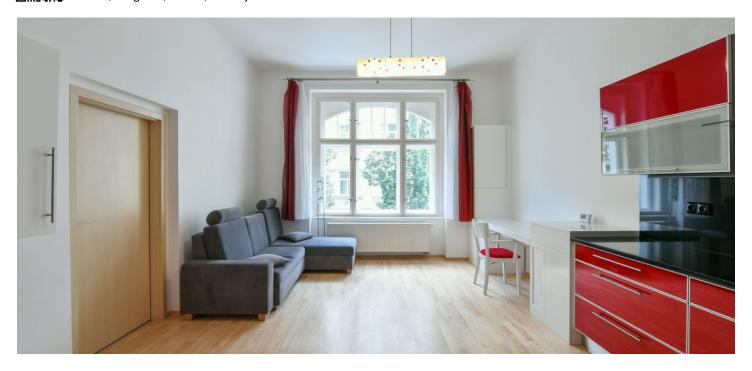

The layout consists of a living room with a kitchen and children's room facing a quiet one-way street lined with trees, a bedroom facing the **courtyard**, a bathroom (with a corner bathtub), a separate toilet (with a Japanese toilet and bidet), and an entrance hall.

Facilities include **refurbished casement windows**, **three-layer wooden floors** (a combination of oak, rubber, and merbau), built-in wardrobes with plenty of storage space, **designer furniture** in the children's room, a complete kitchen with **granite countertops** and built-in appliances (Electrolux, Bosch). A security entrance door and security system connection to the central security station. Heating is by a gas condensing boiler. The unit comes with **2 spacious cellars**.