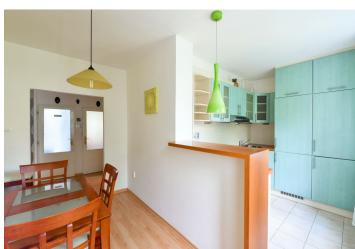

\* Area of the unit according to the Civil Code. The area consists of the sum total area of the entire unit bounded by perimeter walls.

This apartment with a balcony, loggia, a view of Ladronka Park, and a garage is located on the 1st floor of a small apartment building in an attractive location of Prague 6 - Břevnov near the Tejnka city protected monument zone with a unique atmosphere.

The apartment area is divided into a living room with a **south-facing balcony**, a kitchen with a dining room, a bedroom with access to the **east-facing loggia**, a bathroom (with a shower), a separate toilet, and a foyer.

The interior is suitable for modernization. The windows are plastic in wood decor. The unit comes with a **separate garage and cellar**. Residents of the building can use the pram room and drying room.