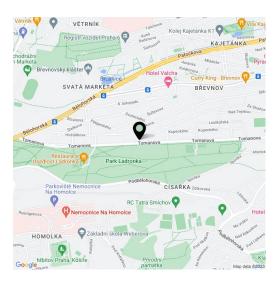

The popular Ladronka Park with an inline track and many sports grounds is right across the street. It is also close to the Břevnov Monastery Garden or the Hvězda Game Reserve. There is a bus stop right by the building, from where there are connections to the Petřiny metro station (line A) (9-minute ride) and the Anděl metro station (line B) (13 minutes). Within 10 minutes you can walk to one of Břevnov's main streets - Bělohorská Street with shops, cafes, restaurants, other services, and tram stops.