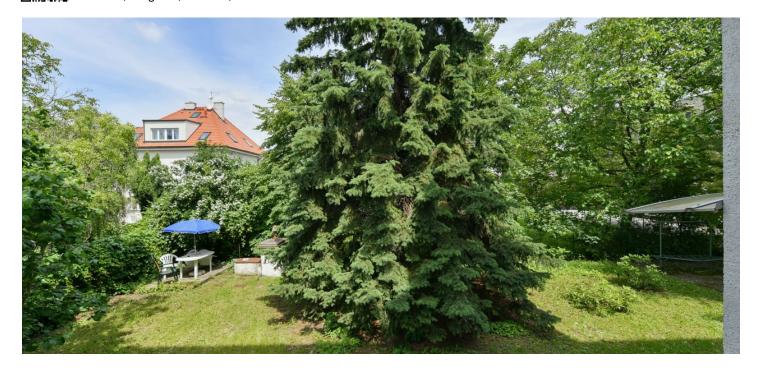

\* Area of the unit according to the Civil Code. The area consists of the sum total area of the entire unit bounded by perimeter walls.

This apartment with a balcony, loggia, a view of Ladronka Park, and a garage is located on the 1st floor of a small apartment building in an attractive location of Prague 6 - Břevnov near the Tejnka city protected monument zone with a unique atmosphere.

The popular Ladronka Park with an inline track and many sports grounds is right across the street. It is also close to the Břevnov Monastery Garden or the Hvězda Game Reserve. There is a bus stop right by the building, from where there are connections to the Petřiny metro station (line A) (9-minute ride) and the Anděl metro station (line B) (13 minutes). Within 10 minutes you can walk to one of Břevnov's main streets - Bělohorská Street with shops, cafes, restaurants, other services, and tram stops.