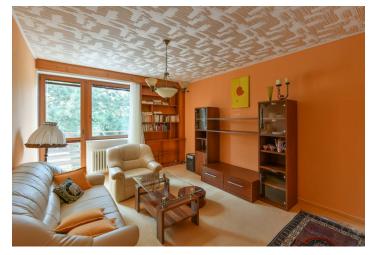

The apartment area is divided into a living room with a **south-facing balcony**, a kitchen with a dining room, a bedroom with access to the **east-facing loggia**, a bathroom (with a shower), a separate toilet, and a foyer.

The interior is suitable for modernization. The windows are plastic in wood decor. The unit comes with a **separate garage and cellar**. Residents of the building can use the pram room and drying room.