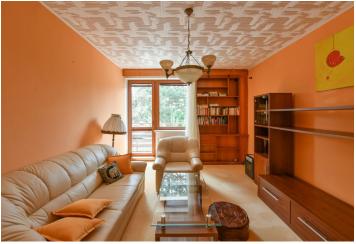

The apartment area is divided into a living room with a **south-facing balcony**, a kitchen with a dining room, a bedroom with access to the **east-facing loggia**, a bathroom (with a shower), a separate toilet, and a foyer.

The interior is suitable for modernization. The windows are plastic in wood decor. The unit comes with a **separate garage and cellar**. Residents of the building can use the pram room and drying room.