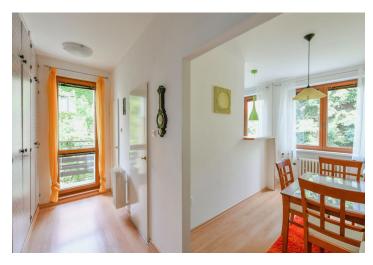

The apartment area is divided into a living room with a **south-facing balcony**, a kitchen with a dining room, a bedroom with access to the **east-facing loggia**, a bathroom (with a shower), a separate toilet, and a foyer.