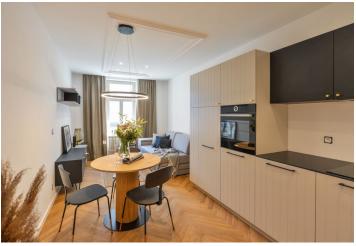

## Rented

Fully furnished with design furniture, this high standard, completely newly refurbished studio apartment is on the 2nd floor of a traditional residential building with courtyard terraces and a lift. The building that has undergone meticulous renovation is located in a quiet street in the heart of Žižkov, within easy reach of the Vítkov, Parukářka and Riegrovy sady Parks, with very quick access to the city center - ten min. to Wenceslas Square. Full amenities and services are available within easy reach, a tramp stop is located five min. from the building (two min. to Hlavní nádraží metro station). The popular Jára Cimrman Theater and the Žižkov landmark - the Prague TV tower are within walking distance.

The apartment features a living room / bedroom with a fully fitted open plan kitchen, a marble bathroom with a walk-in shower and a toilet, utility area, and an entrance hall with built-in wardrobes.

High standard finishes, high quality materials and equipment, oak floors, tiles, built-in storage, central heating, washing machine, dishwasher, video entry phone. Monthly deposit for service charges, water and heating: CZK 1960 for one person. Electricity is billed separately (transfer to the tenant).