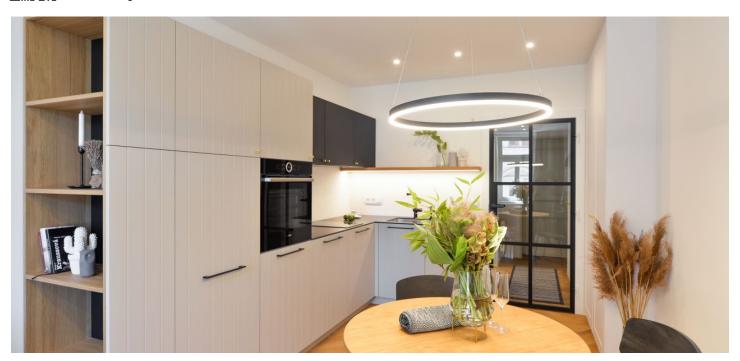

## Rented

Fully furnished with design furniture, this high standard, completely newly refurbished studio apartment is on the 2nd floor of a traditional residential building with courtyard terraces and a lift. The building that has undergone meticulous renovation is located in a quiet street in the heart of Žižkov, within easy reach of the Vítkov, Parukářka and Riegrovy sady Parks, with very quick access to the city center - ten min. to Wenceslas Square. Full amenities and services are available within easy reach, a tramp stop is located five min. from the building (two min. to Hlavní nádraží metro station). The popular Jára Cimrman Theater and the Žižkov landmark - the Prague TV tower are within walking distance.

The apartment features a living room / bedroom with a fully fitted open plan kitchen, a marble bathroom with a walk-in shower and a toilet, utility area, and an entrance hall with built-in wardrobes.

High standard finishes, high quality materials and equipment, oak floors, tiles, built-in storage, central heating, washing machine, dishwasher, video entry phone. Monthly deposit for service charges, water and heating: CZK 1960 for one person. Electricity is billed separately (transfer to the tenant).