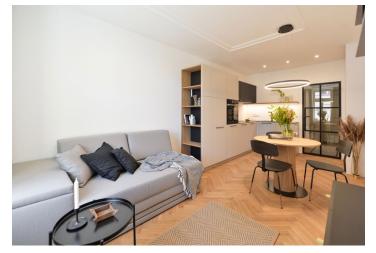

## Rented

Fully furnished with design furniture, this high standard, completely newly refurbished studio apartment is on the 2nd floor of a traditional residential building with courtyard terraces and a lift. The building that has undergone meticulous renovation is located in a quiet street in the heart of Žižkov, within easy reach of the Vítkov, Parukářka and Riegrovy sady Parks, with very quick access to the city center - ten min. to Wenceslas Square. Full amenities and services are available within easy reach, a tramp stop is located five min. from the building (two min. to Hlavní nádraží metro station). The popular Jára Cimrman Theater and the Žižkov landmark - the Prague TV tower are within walking distance.

The apartment features a living room / bedroom with a fully fitted open plan kitchen, a marble bathroom with a walk-in shower and a toilet, utility area, and an entrance hall with built-in wardrobes.

High standard finishes, high quality materials and equipment, oak floors, tiles, built-in storage, central heating, washing machine, dishwasher, video entry phone. Monthly deposit for service charges, water and heating: CZK 1960 for one person. Electricity is billed separately (transfer to the tenant).