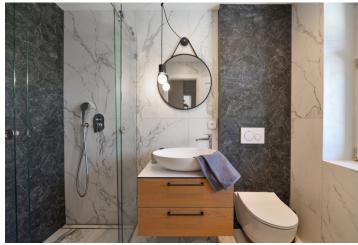

The apartment features a living room / bedroom with a fully fitted open plan kitchen, a marble bathroom with a walk-in shower and a toilet, utility area, and an entrance hall with built-in wardrobes.

High standard finishes, high quality materials and equipment, oak floors, tiles, built-in storage, central heating, washing machine, dishwasher, video entry phone. Monthly deposit for service charges, water and heating: CZK 1960 for one person. Electricity is billed separately (transfer to the tenant).