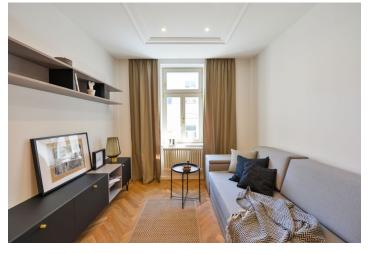

## Rented

Fully furnished with design furniture, this high standard, completely newly refurbished studio apartment is on the 2nd floor of a traditional residential building with courtyard terraces and a lift. The building that has undergone meticulous renovation is located in a quiet street in the heart of Žižkov, within easy reach of the Vítkov, Parukářka and Riegrovy sady Parks, with very quick access to the city center - ten min. to Wenceslas Square. Full amenities and services are available within easy reach, a tramp stop is located five min. from the building (two min. to Hlavní nádraží metro station). The popular Jára Cimrman Theater and the Žižkov landmark - the Prague TV tower are within walking distance.

The apartment features a living room / bedroom with a fully fitted open plan kitchen, a marble bathroom with a walk-in shower and a toilet, utility area, and an entrance hall with built-in wardrobes.

High standard finishes, high quality materials and equipment, oak floors, tiles, built-in storage, central heating, washing machine, dishwasher, video entry phone. Monthly deposit for service charges, water and heating: CZK 1960 for one person. Electricity is billed separately (transfer to the tenant).