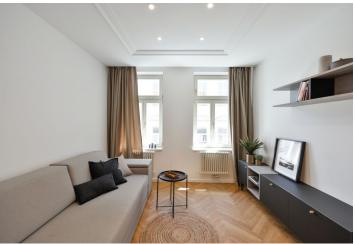

\* Area of the unit according to the Civil Code. The area consists of the sum total area of the entire unit bounded by perimeter walls.

Fully furnished with design furniture, this high standard, completely newly refurbished studio apartment is on the 2nd floor of a traditional residential building with courtyard terraces and a lift. The building that has undergone meticulous renovation is located in a quiet street in the heart of Žižkov, within easy reach of the Vítkov, Parukářka and Riegrovy sady Parks, with very quick access to the city center - ten min. to Wenceslas Square. Full amenities and services are available within easy reach, a tramp stop is located five min. from the building (two min. to Hlavní nádraží metro station). The popular Jára Cimrman Theater and the Žižkov landmark - the Prague TV tower are within walking distance.

The apartment features a living room / bedroom with a fully fitted open plan kitchen, a **marble** bathroom with a walk-in shower and a toilet, utility area, and an entrance hall with built-in wardrobes.

High standard finishes, **high quality** materials and equipment, **oak floors**, tiles, built-in storage, central heating, washing machine, dishwasher, video entry phone. Monthly deposit for service charges, water and heating: CZK 1904 for one person. Electricity is billed separately (transfer to the tenant).