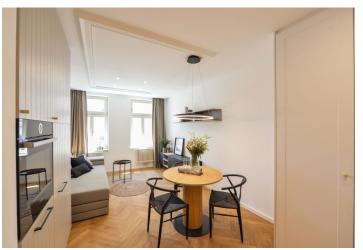

\* Area of the unit according to the Civil Code. The area consists of the sum total area of the entire unit bounded by perimeter walls.

Fully furnished with design furniture, this high standard, completely newly refurbished studio apartment is on the 2nd floor of a traditional residential building with courtyard terraces and a lift. The building that has undergone meticulous renovation is located in a quiet street in the heart of Žižkov, within easy reach of the Vítkov, Parukářka and Riegrovy sady Parks, with very quick access to the city center - ten min. to Wenceslas Square. Full amenities and services are available within easy reach, a tramp stop is located five min. from the building (two min. to Hlavní nádraží metro station). The popular Jára Cimrman Theater and the Žižkov landmark - the Prague TV tower are within walking distance.

The apartment features a living room / bedroom with a fully fitted open plan kitchen, a **marble** bathroom with a walk-in shower and a toilet, utility area, and an entrance hall with built-in wardrobes.

High standard finishes, **high quality** materials and equipment, **oak floors**, tiles, built-in storage, central heating, washing machine, dishwasher, video entry phone. Monthly deposit for service charges, water and heating: CZK 1904 for one person. Electricity is billed separately (transfer to the tenant).