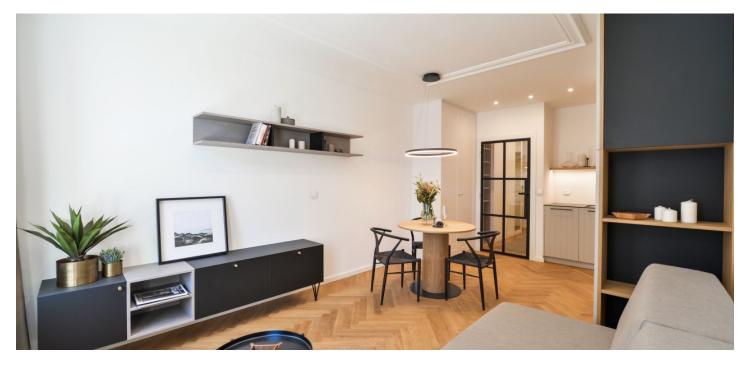

\* Area of the unit according to the Civil Code. The area consists of the sum total area of the entire unit bounded by perimeter walls.

Fully furnished with design furniture, this high standard, completely newly refurbished studio apartment is on the 2nd floor of a traditional residential building with courtyard terraces and a lift. The building that has undergone meticulous renovation is located in a quiet street in the heart of Žižkov, within easy reach of the Vítkov, Parukářka and Riegrovy sady Parks, with very quick access to the city center - ten min. to Wenceslas Square. Full amenities and services are available within easy reach, a tramp stop is located five min. from the building (two min. to Hlavní nádraží metro station). The popular Jára Cimrman Theater and the Žižkov landmark - the Prague TV tower are within walking distance.

The apartment features a living room / bedroom with a fully fitted open plan kitchen, a **marble** bathroom with a walk-in shower and a toilet, utility area, and an entrance hall with built-in wardrobes.

High standard finishes, **high quality** materials and equipment, **oak floors**, tiles, built-in storage, central heating, washing machine, dishwasher, video entry phone. Monthly deposit for service charges, water and heating: CZK 1904 for one person. Electricity is billed separately (transfer to the tenant).