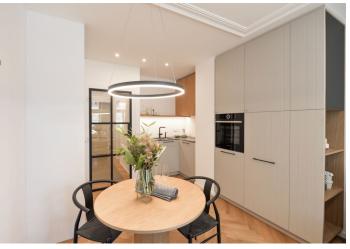

The apartment features a living room / bedroom with a fully fitted open plan kitchen, a **marble** bathroom with a walk-in shower and a toilet, utility area, and an entrance hall with built-in wardrobes.

High standard finishes, **high quality** materials and equipment, **oak floors**, tiles, built-in storage, central heating, washing machine, dishwasher, video entry phone. Monthly deposit for service charges, water and heating: CZK 1904 for one person. Electricity is billed separately (transfer to the tenant).