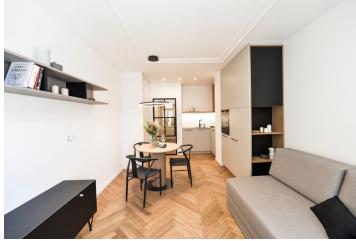

\* Area of the unit according to the Civil Code. The area consists of the sum total area of the entire unit bounded by perimeter walls.

Fully furnished with design furniture, this high standard, completely newly refurbished studio apartment is on the 2nd floor of a traditional residential building with courtyard terraces and a lift. The building that has undergone meticulous renovation is located in a quiet street in the heart of Žižkov, within easy reach of the Vítkov, Parukářka and Riegrovy sady Parks, with very quick access to the city center - ten min. to Wenceslas Square. Full amenities and services are available within easy reach, a tramp stop is located five min. from the building (two min. to Hlavní nádraží metro station). The popular Jára Cimrman Theater and the Žižkov landmark - the Prague TV tower are within walking distance.

The apartment features a living room / bedroom with a fully fitted open plan kitchen, a **marble** bathroom with a walk-in shower and a toilet, utility area, and an entrance hall with built-in wardrobes.

High standard finishes, **high quality** materials and equipment, **oak floors**, tiles, built-in storage, central heating, washing machine, dishwasher, video entry phone. Monthly deposit for service charges, water and heating: CZK 1904 for one person. Electricity is billed separately (transfer to the tenant).