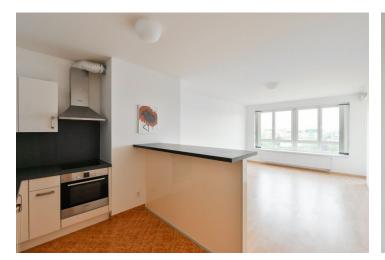

The interior features a living room with a fully fitted open plan kitchen, one bedroom, a bathroom with a bathtub and a toilet, a **walk-in closet**, and an entrance hall. The **balcony** is accessible from both main rooms.

Laminated floors, tiles, security entry door, blinds, central heating, dishwasher, microwave oven, **cellar**, pram storage in the building. A **garage parking** space is available. Monthly deposit for service charges, water and heating: CZK 2700. Electricity is billed separately.