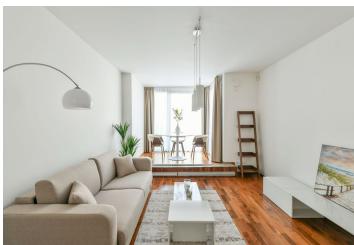

The layout consists of a living room with a kitchen and a sunny **bay window**, a bedroom, a dressing room, a bathroom with a bathtub, a separate toilet, and a hallway with built-in wardrobes.

Facilities include **wooden floors** and tiles, floor convectors, large-format windows, a security entrance door, and an intercom. Heating is from the central boiler room. The apartment is offered with **all the pictured interior equipment**. The offer price also includes one **garage parking space and a cellar** close to the entrace to the building. The residence offers a 24-hour reception, a **garden** with a children's playground in the courtyard, an underground garage, and a CCTV security system.