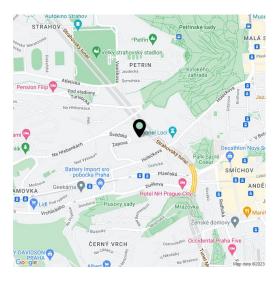

The location on the border of Prague 5 and 6 boasts an abundance of greenery. In the immediate vicinity is the **Sacré Coeur Park**, through which you can easily walk to the large shopping and entertainment center and the metro station at Anděl. Just a few steps away are the **Kinský and Petřínské Sady Gardens**. There is a grocery store or elementary school nearby, and other amenities are within easy reach. There is a bus stop nearby with quick and direct connections to the city center - the ride to Charles Square takes 7 minutes. Driving by car is made easy by the nearby entrance to the Strahov Tunnel and Mrázovka.