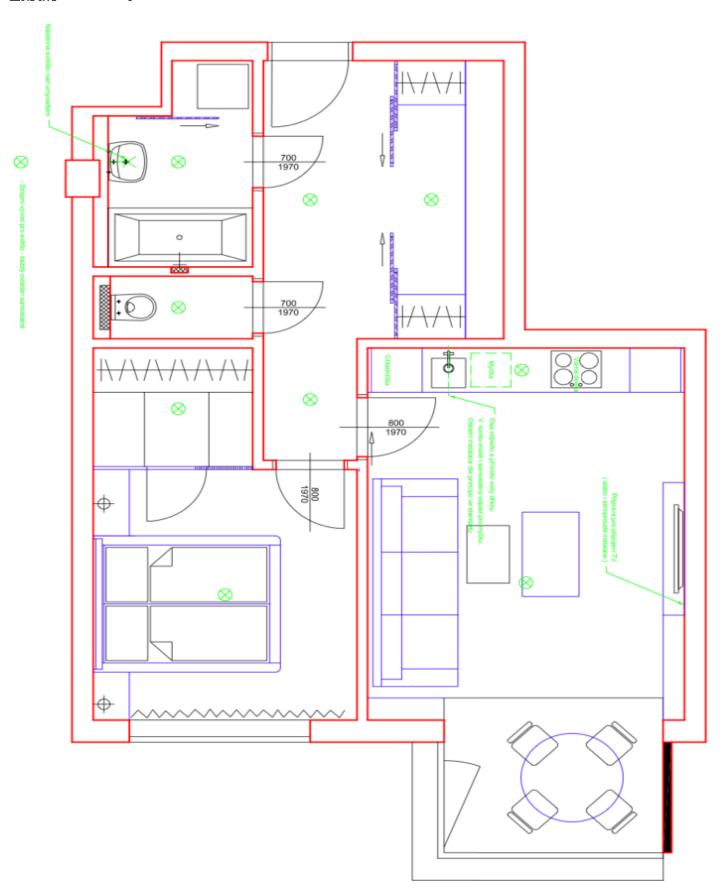

The layout consists of a living room with a kitchen and a sunny **bay window**, a bedroom, a dressing room, a bathroom with a bathtub, a separate toilet, and a hallway with built-in wardrobes.

Facilities include **wooden floors** and tiles, floor convectors, large-format windows, a security entrance door, and an intercom. Heating is from the central boiler room. The apartment is offered with **all the pictured interior equipment**. The offer price also includes one **garage parking space and a cellar** close to the entrace to the building. The residence offers a 24-hour reception, a **garden** with a children's playground in the courtyard, an underground garage, and a CCTV security system.

Interior 55 m², cellar 6 m².

Sold

55 m², Prague 5, Smíchov, Švédská