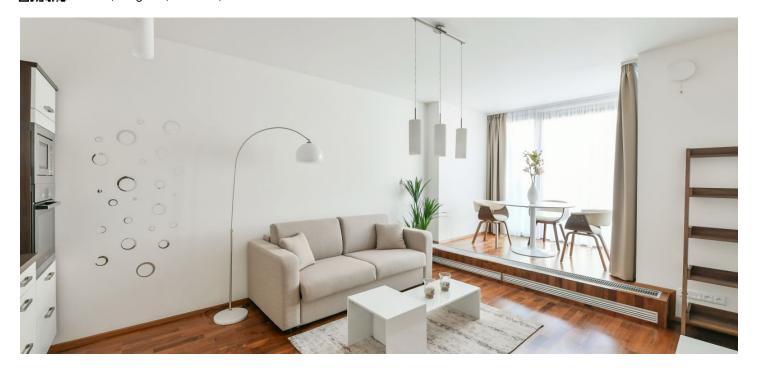

The layout consists of a living room with a kitchen and a sunny **bay window**, a bedroom, a dressing room, a bathroom with a bathtub, a separate toilet, and a hallway with built-in wardrobes.

Facilities include **wooden floors** and tiles, floor convectors, large-format windows, a security entrance door, and an intercom. Heating is from the central boiler room. The apartment is offered with **all the pictured interior equipment**. The offer price also includes one **garage parking space and a cellar** close to the entrace to the building. The residence offers a 24-hour reception, a **garden** with a children's playground in the courtyard, an underground garage, and a CCTV security system.