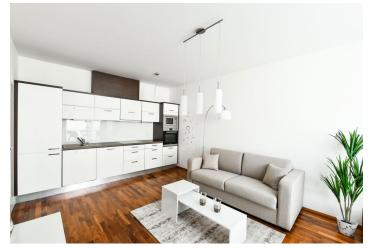

The layout consists of a living room with a kitchen and a sunny **bay window**, a bedroom, a dressing room, a bathroom with a bathtub, a separate toilet, and a hallway with built-in wardrobes.

Facilities include **wooden floors** and tiles, floor convectors, large-format windows, a security entrance door, and an intercom. Heating is from the central boiler room. The apartment is offered with **all the pictured interior equipment**. The offer price also includes one **garage parking space and a cellar** close to the entrace to the building. The residence offers a 24-hour reception, a **garden** with a children's playground in the courtyard, an underground garage, and a CCTV security system.