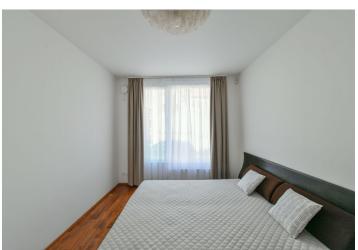

The layout consists of a living room with a kitchen and a sunny **bay window**, a bedroom, a dressing room, a bathroom with a bathtub, a separate toilet, and a hallway with built-in wardrobes.

Facilities include **wooden floors** and tiles, floor convectors, large-format windows, a security entrance door, and an intercom. Heating is from the central boiler room. The apartment is offered with **all the pictured interior equipment**. The offer price also includes one **garage parking space and a cellar** close to the entrace to the building. The residence offers a 24-hour reception, a **garden** with a children's playground in the courtyard, an underground garage, and a CCTV security system.