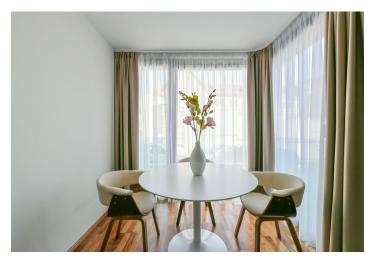

The layout consists of a living room with a kitchen and a sunny **bay window**, a bedroom, a dressing room, a bathroom with a bathtub, a separate toilet, and a hallway with built-in wardrobes.

Facilities include **wooden floors** and tiles, floor convectors, large-format windows, a security entrance door, and an intercom. Heating is from the central boiler room. The apartment is offered with **all the pictured interior equipment**. The offer price also includes one **garage parking space and a cellar** close to the entrace to the building. The residence offers a 24-hour reception, a **garden** with a children's playground in the courtyard, an underground garage, and a CCTV security system.