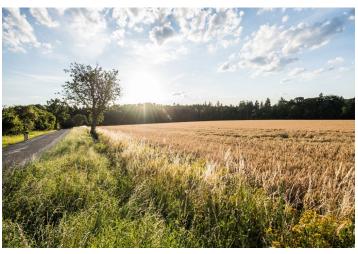

Land

6 512 m², Praha-východ, Dobřejovice

## Land

6 512 m², Praha-východ, Dobřejovice

| Price per sq. m. | 0 CZK    |
|------------------|----------|
| Total area       | 6 512 m² |
| Land type        | Other    |
| Reference number | 36374    |

A large plot of land with a total area of 6,512 m², is located in a beautiful quiet place by the Dobřejovický stream in the vicinity of the unique

Průhonice park, in a sought-after location near Prague.

The village of Dobřejovice has about 1,150 residents. There is a post office and a grocery store; other civic amenities are located in nearby **Průhonice**. **Čestlice shopping and entertainment zone** is also closeby. The place is very well accessible thanks to the exit of the D1 motorway and the Prague ring road. The place with great potential for development offers a number of excursion routes in its vicinity. Via the **bike trail**, you can reach the game reserve and the **Průhonice chateau park**.