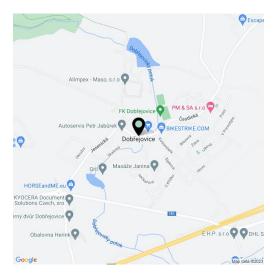

The village of Dobřejovice has about 1,150 residents. There is a post office and a grocery store; other civic amenities are located in nearby **Průhonice**. **Čestlice shopping and entertainment zone** is also closeby. The place is very well accessible thanks to the exit of the D1 motorway and the Prague ring road. The place with great potential for development offers a number of excursion routes in its vicinity. Via the **bike trail**, you can reach the game reserve and the **Průhonice chateau park**.