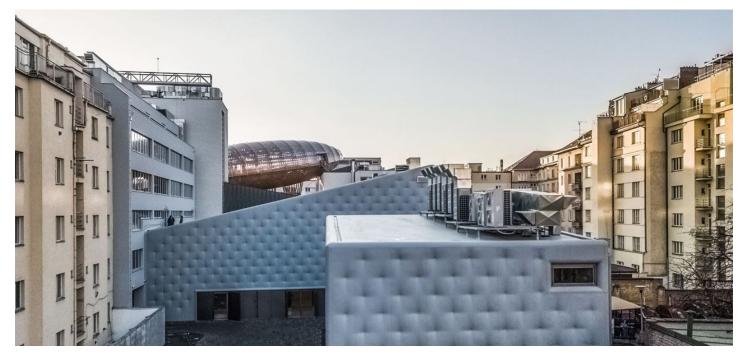

### Office building

Prague 7, Holešovice, Poupětova

| 3 000 m² |
|----------|
| _        |
| 1800 CZK |
| _        |
| _        |
| _        |
| В        |
| 36403    |
|          |

Office space for lease in the DOX \* building located on the site of a former factory in Prague's Holešovice neighborhood and connected to the DOX multifunctional space, which has created a unique environment dedicated to contemporary art in the Czech Republic. This internationally recognized concept and great example of first-class contemporary architecture was designed by the Czech architect Ivan Kroupa, who participated in the transformation of the old factory into a multifunctional space.

The offices are located in a renovated building from the 1970s, which in the past belonged to timber companies. The building was then completely reconstructed according to the plans of the Petr Hájek ARCHITECTS studio, which came up with a novel approach to the project, which was that the interior modifications should respect the era in which the building was constructed in terms of the overarching concept and materials used. The mission of the DOX Center is not only to present contemporary Czech and international art, but also to encourage public discourse on important social issues that are shaping and changing the world today. In addition to the exhibition space, the multifunctional hall, and the administrative building, the set of buildings also consists of a design shop and the unmistakable Gulliver airship with its steel-wooden structure.

The founder of the project is Leoš Válka, who in 2011 won the Award of the Ministry of Culture of the Czech Republic for his long-term contribution and merits in the field of fine arts. The building was also nominated for the prestigious European Mies van der Rohe Award.