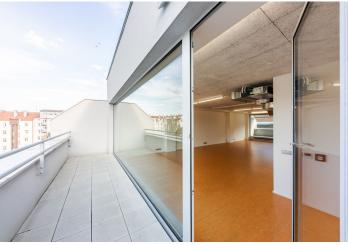

### Office building

Prague 7, Holešovice, Poupětova

| 3 000 m² |
|----------|
| _        |
| 1800 CZK |
| _        |
| _        |
| _        |
| В        |
| 36403    |
|          |

Office space for lease in the DOX \* building located on the site of a former factory in Prague's Holešovice neighborhood and connected to the DOX multifunctional space, which has created a unique environment dedicated to contemporary art in the Czech Republic. This internationally recognized concept and great example of first-class contemporary architecture was designed by the Czech architect Ivan Kroupa, who participated in the transformation of the old factory into a multifunctional space.

#### Location:

Excellent accessibility by public transport and by car. The Ortenovo náměstí tram stop can be reached on foot in 3 minutes and from there the center of Prague is only a 10-minute tram ride away. The Nádraží Holešovice (line C) metro station and the Prague-Holešovice train station are also close-by. Wenceslas Square is just 5 minutes away by metro.

#### Features and services:

24/7 reception Security Elevators CCTV ESS, EFDS Cooling Maintenance of common areas Parking Bistro Terrace Rest area on the 2nd floor Server room

Svoboda & Williams s.r.o. info@svoboda-williams.com www.svoboda-williams.com Prague +420 257 328 281 +420 724 551 238 Brno +420 543 250 711 +420 724 551 238 **Bratislava** +421 948 939 938 **PDF created** 23. 02. 2025, 20:20