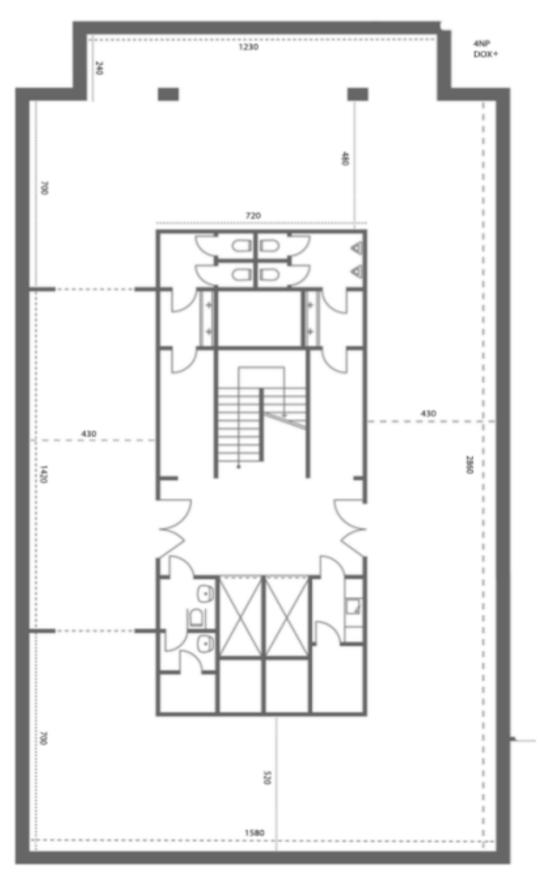

### Office building

Prague 7, Holešovice, Poupětova

| 3 000 m² |
|----------|
| _        |
| 1800 CZK |
| _        |
| _        |
| _        |
| В        |
| 36403    |
|          |

Office space for lease in the DOX \* building located on the site of a former factory in Prague's Holešovice neighborhood and connected to the DOX multifunctional space, which has created a unique environment dedicated to contemporary art in the Czech Republic. This internationally recognized concept and great example of first-class contemporary architecture was designed by the Czech architect Ivan Kroupa, who participated in the transformation of the old factory into a multifunctional space.

#### Features and services:

24/7 reception Security Elevators CCTV ESS, EFDS Cooling Maintenance of common areas Parking Bistro Terrace Rest area on the 2nd floor Server room

Svoboda & Williams s.r.o. info@svoboda-williams.com www.svoboda-williams.com Prague +420 257 328 281 +420 724 551 238 Brno +420 543 250 711 +420 724 551 238 **Bratislava** +421 948 939 938 **PDF created** 23. 02. 2025, 20:20