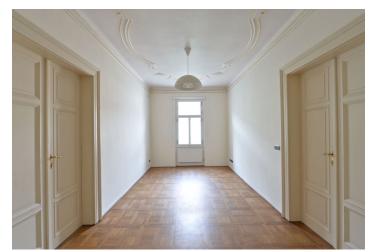

The interior includes a large entry hall with built-in wardrobes, living room, a walk-through lounge (or study), a fully fitted kitchen with dining space, master bedroom with an en-suite bathroom (tub, walk-in shower, toilet) and built-in wardrobes, two children's bedrooms, shower bathroom, and a guest toilet.

High ceilings, solid wood parquet floors, carpets in bedrooms, security entry door, washer, dryer, dishwasher, high quality kitchen appliances and bathroom fittings, gas boiler, satellite connection, central switch, security alarm, video entry phone, cellar. Common building charges CZK 4900/month. Electricity, gas and water are billed separately. Garage parking can be arranged near by.