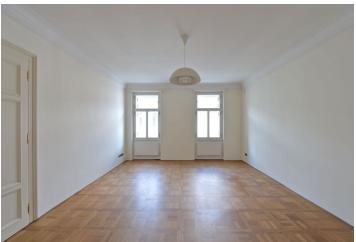

The interior includes a large entry hall with built-in wardrobes, living room, a walk-through lounge (or study), a fully fitted kitchen with dining space, master bedroom with an en-suite bathroom (tub, walk-in shower, toilet) and built-in wardrobes, two children's bedrooms, shower bathroom, and a guest toilet.

High ceilings, solid wood parquet floors, carpets in bedrooms, security entry door, washer, dryer, dishwasher, high quality kitchen appliances and bathroom fittings, gas boiler, satellite connection, central switch, security alarm, video entry phone, cellar. Common building charges CZK 4900/month. Electricity, gas and water are billed separately. Garage parking can be arranged near by.