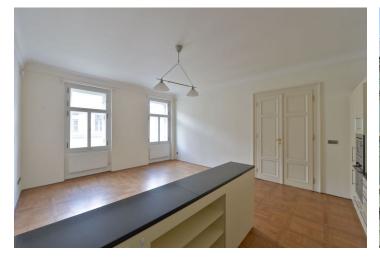

The interior includes a large entry hall with built-in wardrobes, living room, a walk-through lounge (or study), a fully fitted kitchen with dining space, master bedroom with an en-suite bathroom (tub, walk-in shower, toilet) and built-in wardrobes, two children's bedrooms, shower bathroom, and a guest toilet.

High ceilings, solid wood parquet floors, carpets in bedrooms, security entry door, washer, dryer, dishwasher, high quality kitchen appliances and bathroom fittings, gas boiler, satellite connection, central switch, security alarm, video entry phone, cellar. Common building charges CZK 4900/month. Electricity, gas and water are billed separately. Garage parking can be arranged near by.