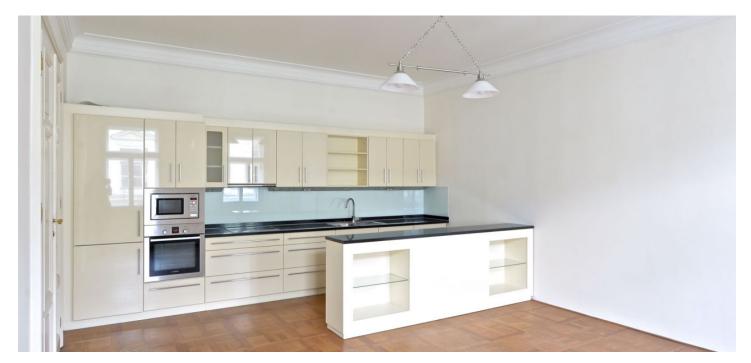

The interior includes a large entry hall with built-in wardrobes, living room, a walk-through lounge (or study), a fully fitted kitchen with dining space, master bedroom with an en-suite bathroom (tub, walk-in shower, toilet) and built-in wardrobes, two children's bedrooms, shower bathroom, and a guest toilet.

High ceilings, solid wood parquet floors, carpets in bedrooms, security entry door, washer, dryer, dishwasher, high quality kitchen appliances and bathroom fittings, gas boiler, satellite connection, central switch, security alarm, video entry phone, cellar. Common building charges CZK 4900/month. Electricity, gas and water are billed separately. Garage parking can be arranged near by.