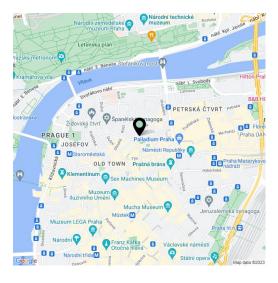

\* Area of the unit according to the Civil Code. The area consists of the sum total area of the entire unit bounded by perimeter walls.

This apartment with preserved original craft elements, high ceilings, and windows facing the courtyard is part of a Baroque building with a distinctively decorated facade located in an area with an impressive genius loci. Literally only a few steps lead to the Týn Church and Old Town Square, yet the building stands away from the main tourist routes.

This historic district, in addition to many restaurants with cuisines from around the world, also offers cafes, galleries, and all the necessary services: supermarkets and other shops, schools from kindergartens to high schools, a post office, pharmacies, and banks. You can walk to the Old Town Astronomical Clock, the **Ungelt** Theater, the Celetná Theater, and the Dlouhá Theater, or the U Salvátora and Church of the Holy Spirit **famous Prague churches**.