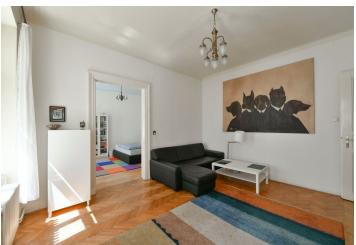

The clear layout of the apartment on the 2nd floor consists of a living room, 2 bedrooms, a kitchen, a bathroom, and a vestibule. All windows face **southeast** towards the courtyard.

Facilities include **original parquet floors, casement windows** and wooden doors, a complete kitchen unit, and sanitary ware. 3.7 m. ceiling height. The interior has been reconstruction (in 2010). Heating is by a gas boiler. The unit comes with a cellar. The building has a renovated historic facade and roof; preparations are underway for the reconstruction of the common areas, which will include the installation of a **new elevator**.