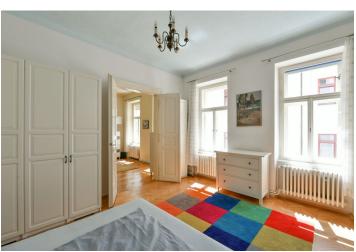

The clear layout of the apartment on the 2nd floor consists of a living room, 2 bedrooms, a kitchen, a bathroom, and a vestibule. All windows face **southeast** towards the courtyard.

Facilities include **original parquet floors, casement windows** and wooden doors, a complete kitchen unit, and sanitary ware. 3.7 m. ceiling height. The interior has been reconstruction (in 2010). Heating is by a gas boiler. The unit comes with a cellar. The building has a renovated historic facade and roof; preparations are underway for the reconstruction of the common areas, which will include the installation of a **new elevator**.