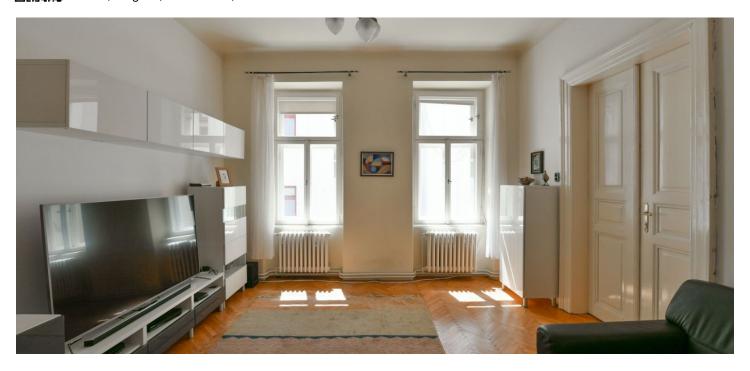

\* Area of the unit according to the Civil Code. The area consists of the sum total area of the entire unit bounded by perimeter walls.

This apartment with preserved original craft elements, high ceilings, and windows facing the courtyard is part of a Baroque building with a distinctively decorated facade located in an area with an impressive genius loci. Literally only a few steps lead to the Týn Church and Old Town Square, yet the building stands away from the main tourist routes.

The clear layout of the apartment on the 2nd floor consists of a living room, 2 bedrooms, a kitchen, a bathroom, and a vestibule. All windows face **southeast** towards the courtyard.

Facilities include **original parquet floors, casement windows** and wooden doors, a complete kitchen unit, and sanitary ware. 3.7 m. ceiling height. The interior has been reconstruction (in 2010). Heating is by a gas boiler. The unit comes with a cellar. The building has a renovated historic facade and roof; preparations are underway for the reconstruction of the common areas, which will include the installation of a **new elevator**.