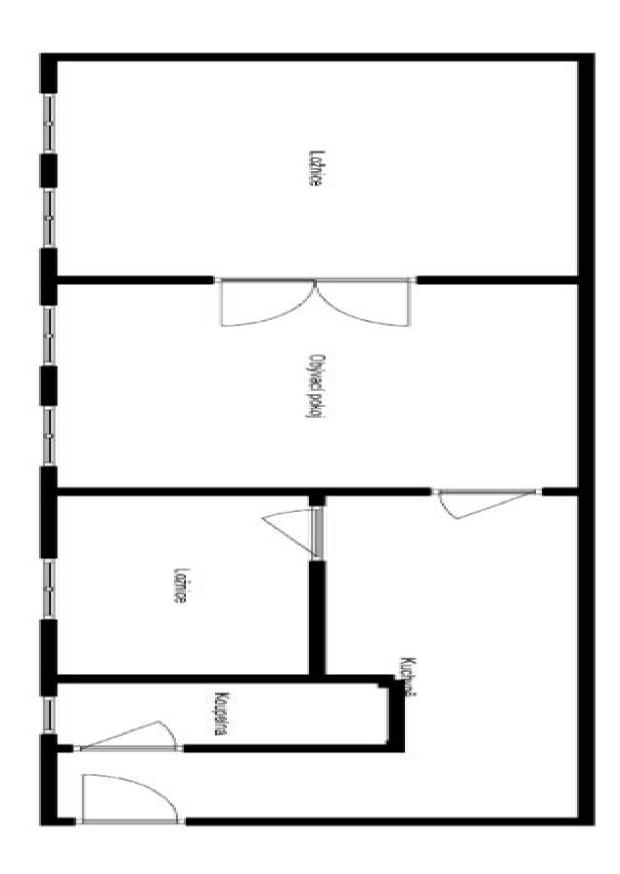

The clear layout of the apartment on the 2nd floor consists of a living room, 2 bedrooms, a kitchen, a bathroom, and a vestibule. All windows face **southeast** towards the courtyard.

Facilities include **original parquet floors, casement windows** and wooden doors, a complete kitchen unit, and sanitary ware. 3.7 m. ceiling height. The interior has been reconstruction (in 2010). Heating is by a gas boiler. The unit comes with a cellar. The building has a renovated historic facade and roof; preparations are underway for the reconstruction of the common areas, which will include the installation of a **new elevator**.

Interior 70 m<sup>2</sup>.