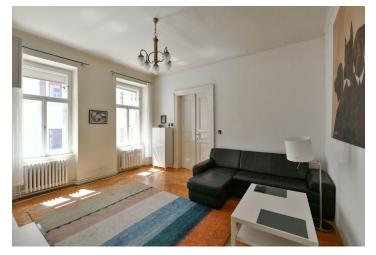

The clear layout of the apartment on the 2nd floor consists of a living room, 2 bedrooms, a kitchen, a bathroom, and a vestibule. All windows face **southeast** towards the courtyard.

Facilities include **original parquet floors, casement windows** and wooden doors, a complete kitchen unit, and sanitary ware. 3.7 m. ceiling height. The interior has been reconstruction (in 2010). Heating is by a gas boiler. The unit comes with a cellar. The building has a renovated historic facade and roof; preparations are underway for the reconstruction of the common areas, which will include the installation of a **new elevator**.