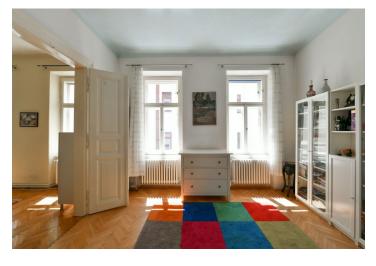

The clear layout of the apartment on the 2nd floor consists of a living room, 2 bedrooms, a kitchen, a bathroom, and a vestibule. All windows face **southeast** towards the courtyard.

Facilities include **original parquet floors, casement windows** and wooden doors, a complete kitchen unit, and sanitary ware. 3.7 m. ceiling height. The interior has been reconstruction (in 2010). Heating is by a gas boiler. The unit comes with a cellar. The building has a renovated historic facade and roof; preparations are underway for the reconstruction of the common areas, which will include the installation of a **new elevator**.