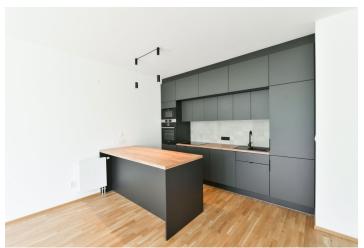

The apartment offers a living room with a fully fitted open plan kitchen, a bedroom with a **walk-in closet**, a bathroom including a bathtub and a toilet, a utility room, and an entrance hall. The **terrace** and **garden** are accessible from both the living room and the bedroom.

Green views, heat recovery ventilation system, hardwood floors, large format tiling, security entry door, oversized triple glazed windows, automatic external blinds, central heating - heat pump, Bosch kitchen appliances, dishwasher, microwave oven, alarm, cellar, chip entry. A garage parking space is included. Monthly deposit for service charges, water and heating: CZK 2500 for one person. Electricity is billed separately.