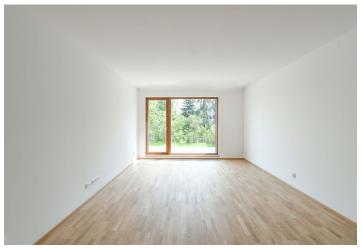

\* Area of the unit according to the Civil Code. The area consists of the sum total area of the entire unit bounded by perimeter walls.

Benefiting from a terrace and a garden, this is a brand new 1-bedroom apartment on the ground floor of the newly built Červený dvůr residential complex. Located in a quiet and green residential neighborhood on the Vinohrady - Strašnice divide, with full amenities within easy reach and quick access to the city center - close to Strašnická and Želivského metro stations. Moments from a bus stop, near the Malešice Park and Forest, and the Hector sports grounds. The residence is situated well above the street level.

The apartment offers a living room with a fully fitted open plan kitchen, a bedroom with a **walk-in closet**, a bathroom including a bathtub and a toilet, a utility room, and an entrance hall. The **terrace** and **garden** are accessible from both the living room and the bedroom.

Green views, heat recovery ventilation system, hardwood floors, large format tiling, security entry door, oversized triple glazed windows, automatic external blinds, central heating - heat pump, Bosch kitchen appliances, dishwasher, microwave oven, alarm, cellar, chip entry. A garage parking space is included. Monthly deposit for service charges, water and heating: CZK 2500 for one person. Electricity is billed separately.