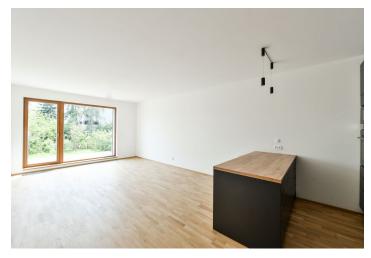

The apartment offers a living room with a fully fitted open plan kitchen, a bedroom with a **walk-in closet**, a bathroom including a bathtub and a toilet, a utility room, and an entrance hall. The **terrace** and **garden** are accessible from both the living room and the bedroom.

Green views, heat recovery ventilation system, hardwood floors, large format tiling, security entry door, oversized triple glazed windows, automatic external blinds, central heating - heat pump, Bosch kitchen appliances, dishwasher, microwave oven, alarm, cellar, chip entry. A garage parking space is included. Monthly deposit for service charges, water and heating: CZK 2500 for one person. Electricity is billed separately.